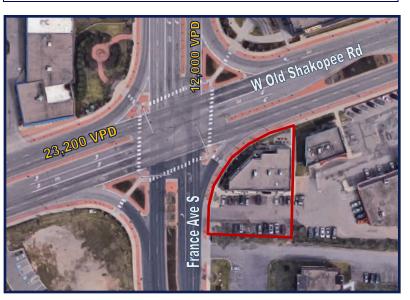

| CENTER TENANTS |         |  |  |
|----------------|---------|--|--|
| Caribou        | Verizon |  |  |

| TRAFFIC COUNTS    |            |  |
|-------------------|------------|--|
| W OLD SHAKOPEE RD | 23,200 VPD |  |
| FRANCE AVE S      | 12,000 VPD |  |

#### **COMMENTS**

- Bloomington Square is uniquely positioned to service the West and East Bloomington residents.
   It is located in the heart of the retail hub of Old Shakopee and France Avenue, which are both main thoroughfares' that receive an enormous amount of traffic.
- Nearby Tenants include: Cub Foods, Walgreens,
   Big Lots, Dollar Tree and Planet Fitness.