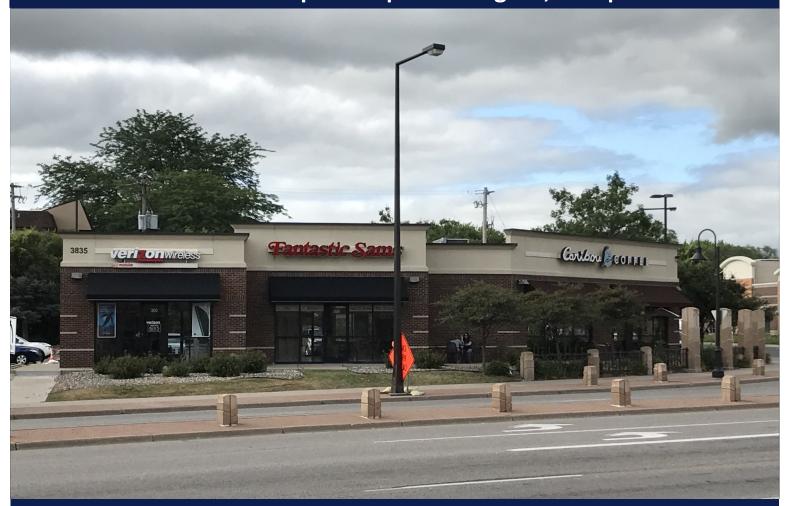

# BLOOMINGTON SQUARE FOR LEASE

3835 W Old Shakopee Rd | Bloomington, MN | 55431

## Up to 2,561 SF Retail Available

| CENTER TENANTS |         |  |  |
|----------------|---------|--|--|
| Caribou        | Verizon |  |  |

| TRAFFIC COUNTS    |            |  |
|-------------------|------------|--|
| W OLD SHAKOPEE RD | 23,200 VPD |  |
| FRANCE AVE S      | 12,000 VPD |  |