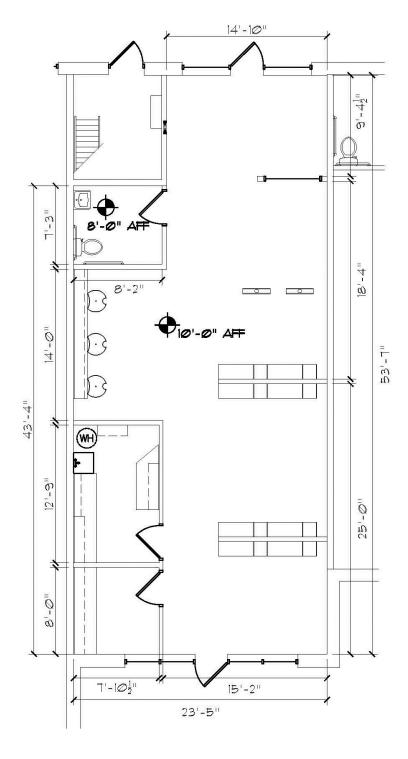

September 18, 2017 NORTH PREPARED BY WJR, INC

SUITE 200 - 1,316 RSF 09-18-17 SCALE: 1/8" = 1<sup>1</sup>-0"

THIS INFORMATION HAS BEEN SECURED FROM SOURCES WE BELIEVE TO BE RELIABLE, BUT WE MAKE NO REPRESENTATIONS OR WARRANTIES, EXPRESSED OR IMPLIED, AS TO THE ACCURACY OF THE INFORMATION. REFERENCES TO SQUARE FOOTAGE OR AGE ARE APPROXIMATE. UPLAND HAS NOT REVIEWED OR VERIFIED THIS INFORMATION. BUYER MUST VERIFY THE INFORMATION AND BEARS ALL RISK FOR ANY INACCURACIES.