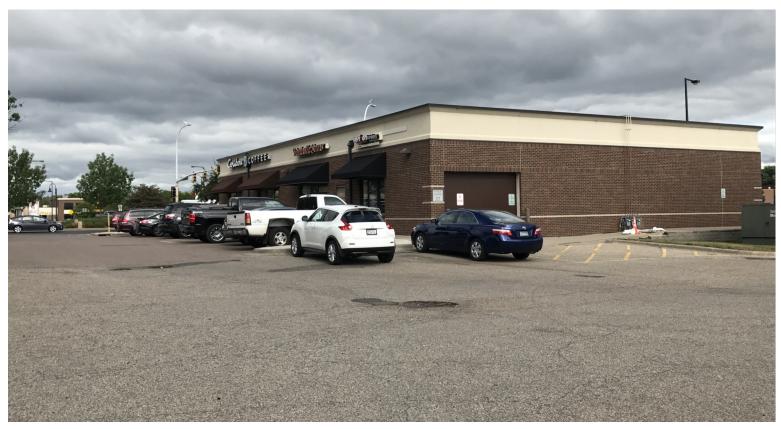

### **PROPERTY OVERVIEW**

#### **COMMENTS**

- Bloomington Square is uniquely positioned to service the West and East Bloomington residents.
   It is located in the heart of the retail hub of Old Shakopee and France Avenue, which are both main thoroughfares' that receive an enormous amount of traffic.
- Nearby Tenants include: Cub Foods, Walgreens,
   Big Lots, Dollar Tree and Planet Fitness.