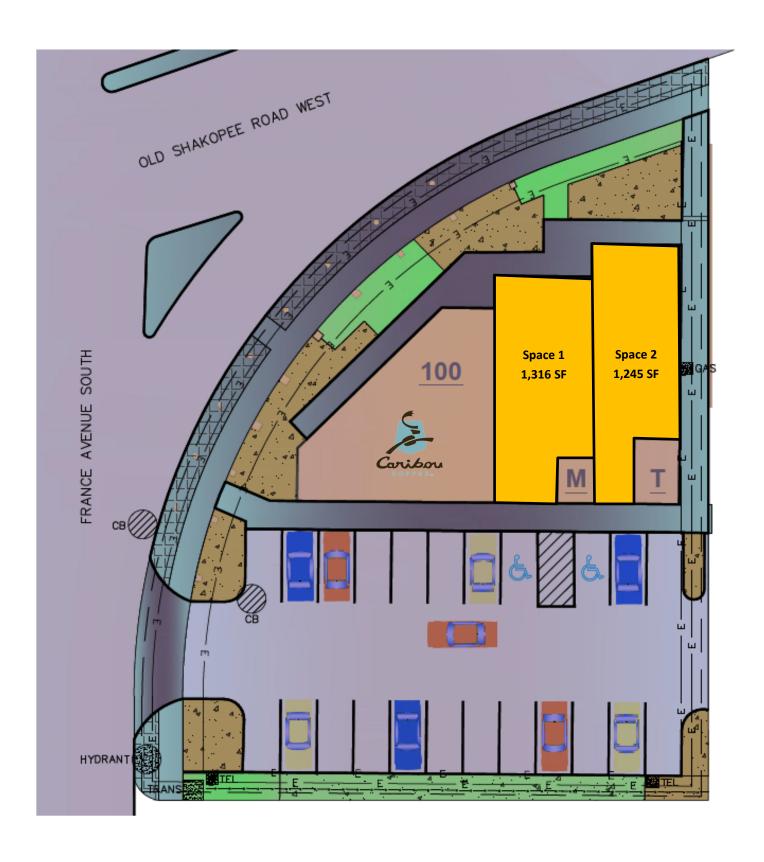

### **PROPERTY OVERVIEW**

#### **PROPERTY INFORMATION**

ADDRESS 3835 W Old Shakopee Rd

CITY, STATE Bloomington, MN

**SPACE 1** 1,316 SF

**SPACE 2** 1,245 SF

**COMBINED SPACE** 2,561 SF

**BUILDING SIZE** 4,635 SF

**LEASE RATE** \$18.00—\$20.00

| CENTER TENANTS |         |  |  |
|----------------|---------|--|--|
| Caribou        | Verizon |  |  |

| TRAFFIC COUNTS    |            |  |
|-------------------|------------|--|
| W OLD SHAKOPEE RD | 23,200 VPD |  |
| FRANCE AVE S      | 12,000 VPD |  |

#### **COMMENTS**

- Bloomington Square is uniquely positioned to service the West and East Bloomington residents.
   It is located in the heart of the retail hub of Old Shakopee and France Avenue, which are both main thoroughfares' that receive an enormous amount of traffic.
- Nearby Tenants include: Cub Foods, Walgreens,
   Big Lots, Dollar Tree and Planet Fitness.