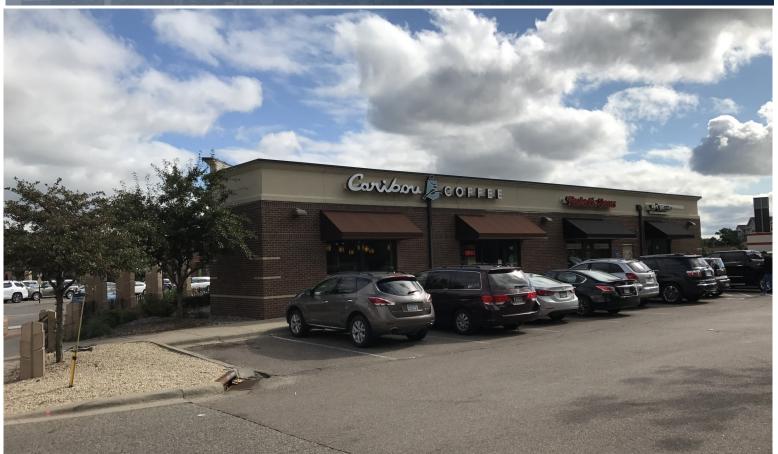

# BLOOMINGTON SQUARE FOR LEASE

3835 W Old Shakopee Rd | Bloomington, MN | 55431

| CENTER TENANTS |         |  |  |
|----------------|---------|--|--|
| Caribou        | Verizon |  |  |

| TRAFFIC COUNTS    |            |  |
|-------------------|------------|--|
| W OLD SHAKOPEE RD | 23,200 VPD |  |
| FRANCE AVE S      | 12,000 VPD |  |