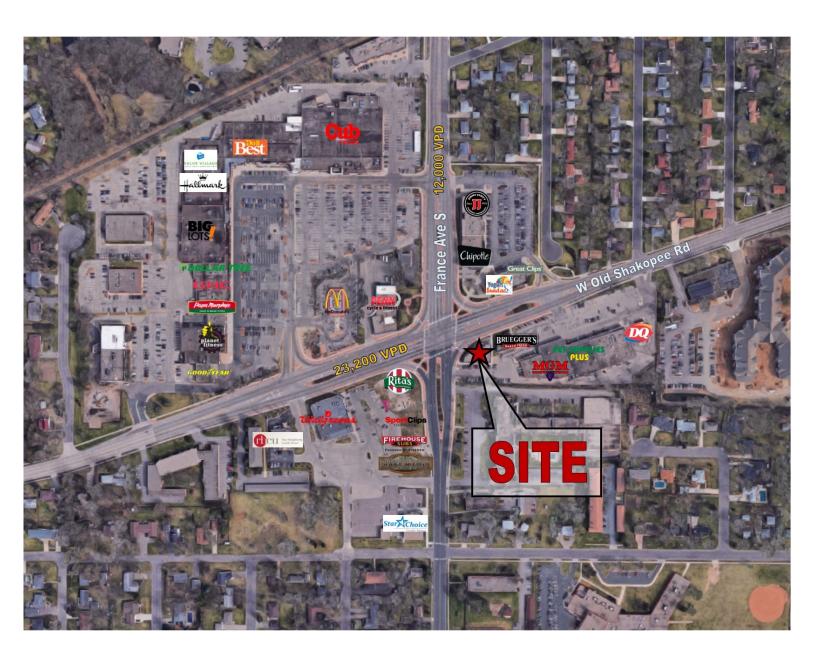

| CENTER TENANTS |         |  |  |
|----------------|---------|--|--|
| Caribou        | Verizon |  |  |

| TRAFFIC COUNTS    |            |  |
|-------------------|------------|--|
| W OLD SHAKOPEE RD | 23,200 VPD |  |
| FRANCE AVE S      | 12,000 VPD |  |

#### **COMMENTS**

- Bloomington Square is uniquely positioned to service the West and East Bloomington residents.
   It is located in the heart of the retail hub of Old Shakopee and France Avenue, which are both main thoroughfares' that receive an enormous amount of traffic.
- Nearby Tenants include: Cub Foods, Walgreens,
   Big Lots, Dollar Tree and Planet Fitness.