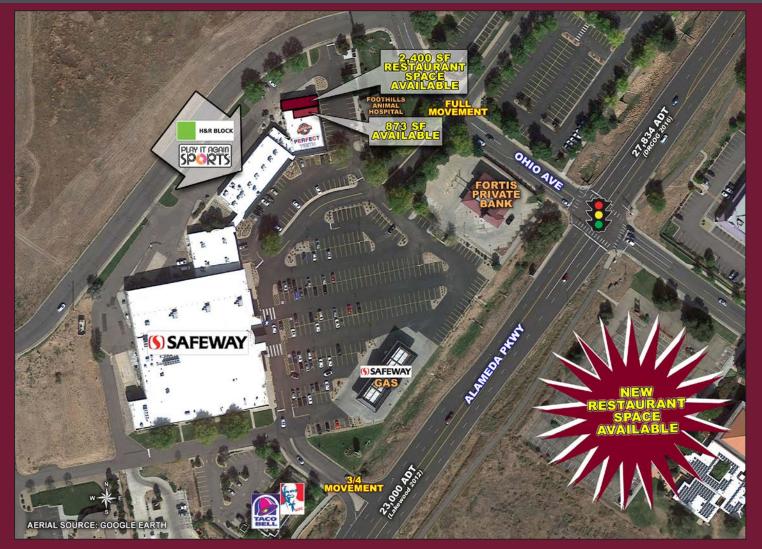

# FOOTHILLS CENTER: SHOP SPACE AVAILABLE

### SWC ALAMEDA PKWY & OHIO AVENUE | LAKEWOOD, COLORADO

#### INFORMATION

Shop & Restaurant space available

for lease

- Safeway anchored center
- Last restaurant & shop space
  available
- Affordable lease rates and below average NNN's

#### TRAFFICCOUNTS

On Alameda Pkwy west of Union Blvd27,834 cars/dayOn Mississippi Ave west of Union Blvd2,168 cars/day1On Alameda Pkwy north of Green Mountain Dr23,000 cars/day2Source: DRCOG 2016, 12011; 2Lakewood 20122012