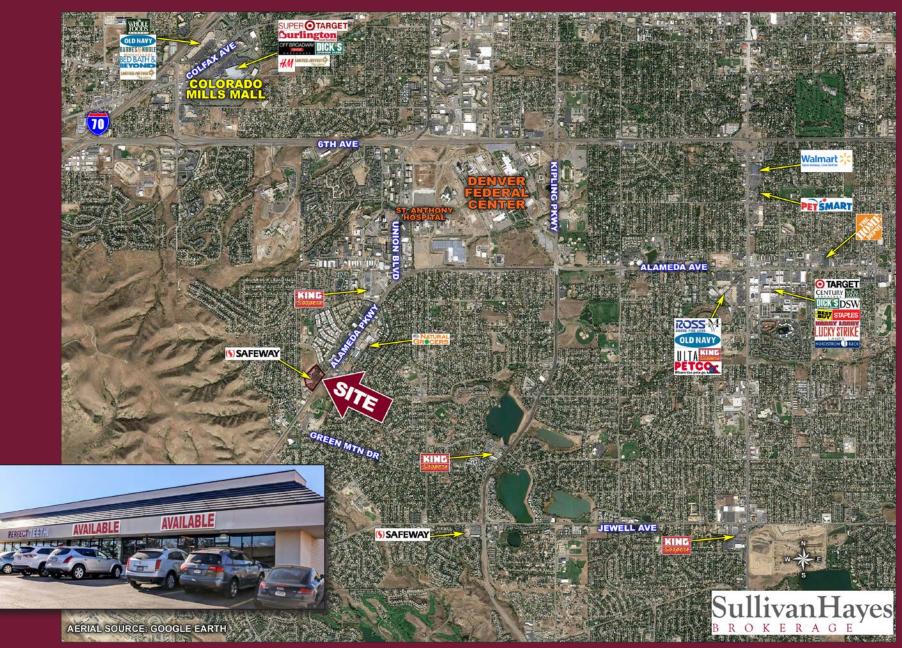

# FOOTHILLS CENTER: SHOP SPACE AVAILABLE

### SWC ALAMEDA PKWY & OHIO AVENUE | LAKEWOOD, COLORADO

#### INFORMATION

Shop & Restaurant space available

for lease

- Safeway anchored center
- Last restaurant & shop space
  available
- Affordable lease rates and below average NNN's