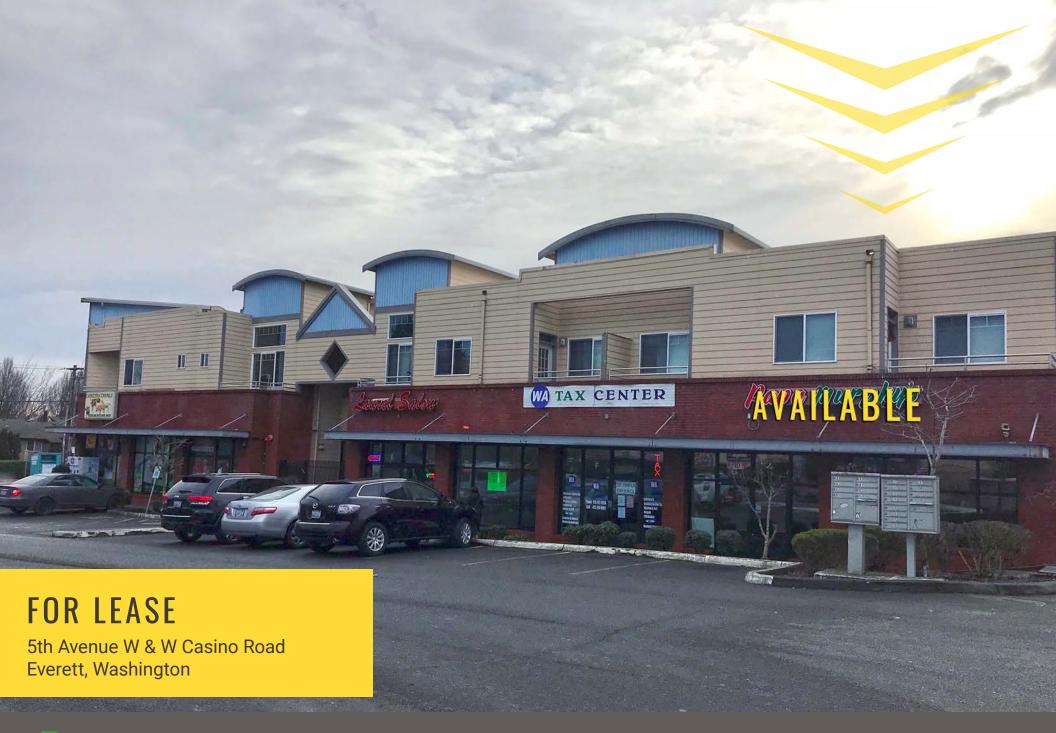

CASINO ROAD RETAIL

First Western Properties, Inc. | 425.822.5522 | fwp-inc.com 11621 97th Lane NE, Kirkland, Washington 98034

## 5TH AVE. W & W CASINO RD.:

1,200 SF \$3,500/MO GROSS

- Former Papa Murphy's
- Pylon Signage Available
- Easy Access at Signalized Intersection
- Traffic Counts:
  - W Casino Road 11,000 ADT
  - 5th Avenue W 9,500 ADT