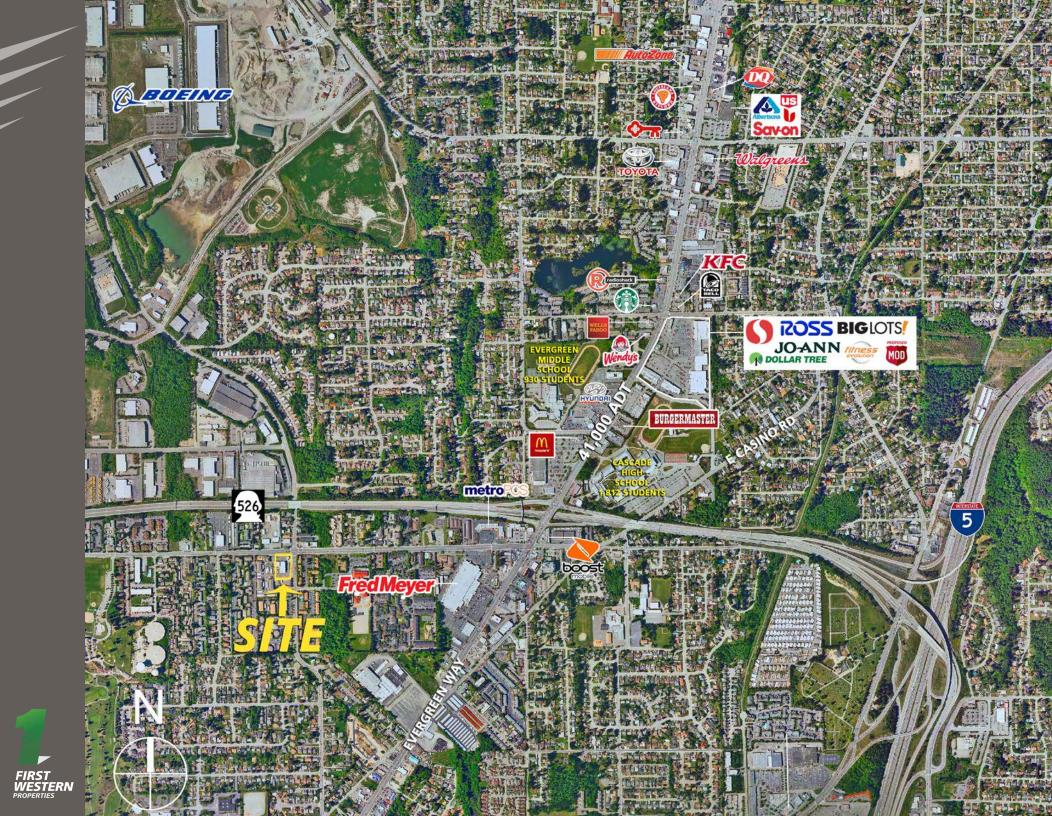

## 5TH AVE. W & W CASINO RD.:

1,200 SF \$3,500/MO GROSS

- Former Papa Murphy's
- Pylon Signage Available
- Easy Access at Signalized Intersection
- Traffic Counts:
  - W Casino Road 11,000 ADT
  - 5th Avenue W 9,500 ADT