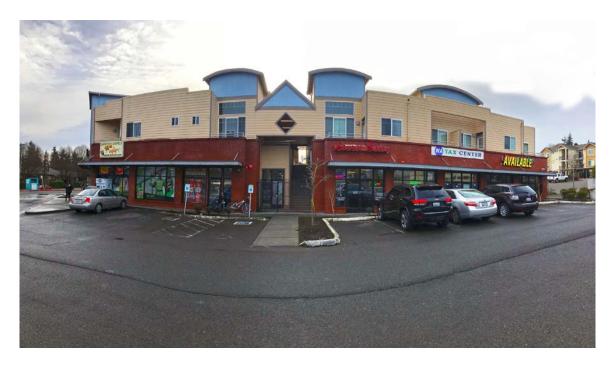

## 5TH AVE. W & W CASINO RD.:

1,200 SF \$3,500/MO GROSS

- Former Papa Murphy's
- Pylon Signage Available
- Easy Access at Signalized Intersection
- Traffic Counts:
  - W Casino Road 11,000 ADT
  - 5th Avenue W 9,500 ADT