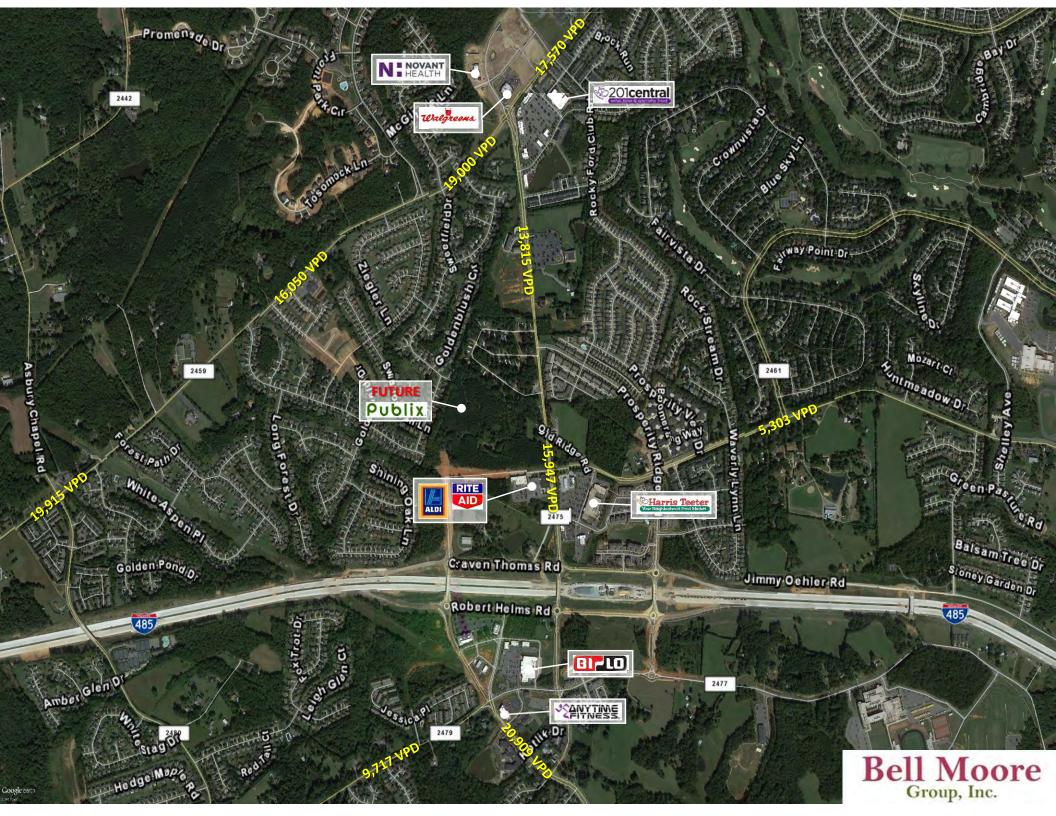

#### 13024 Eastfield Blvd. Huntersville, NC

ANCHORS: 201central

Harris Teeter

TOTAL GLA: 87,492 sq. ft.

DEMOGRAPHICS: 1 mile 3 miles 5 miles

POPULATION: 6,909 43,854 109,153

AVG

HH INCOME: \$108,242 \$111,514 \$101,562