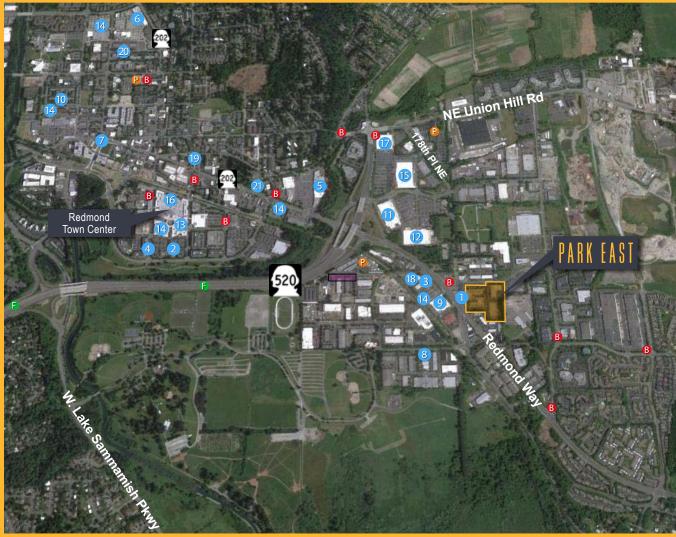

### **Area Amenities**

#### **SELECT LIST WITHIN 3 MINUTES**

#### **RESTAURANTS**

- POMEGRANATE BISTRO-LISA DUPAR CATERING
- 2 BJ'S RESTAURANT & BREWHOUSE
- 3 CHIPOTLE MEXICAN GRILL
- 4 CLAIM JUMPER
- PANERA BREAD
- 6 TYPHOON
- SUBWAY
- MAC & JACK'S BREWERY

### **RETAIL**

- WHOLE FOODS
- TRADER JOE'S
- FRED MEYER
- HOME DEPOT
- MACY'S
- BANK OF AMERICA
- 15 TARGET
- 16 REI

### **TRANSPORTATION**

- FREEWAY
- BUS
- PARK & RIDE

#### SERVICES

- GOLD'S GYM
- SAMAMMISH CLEANERS
- 19 UPS STORE
- US POST OFFICE
- FEDEX OFFICE & PRINT

For more information or to schedule a tour, please contact: