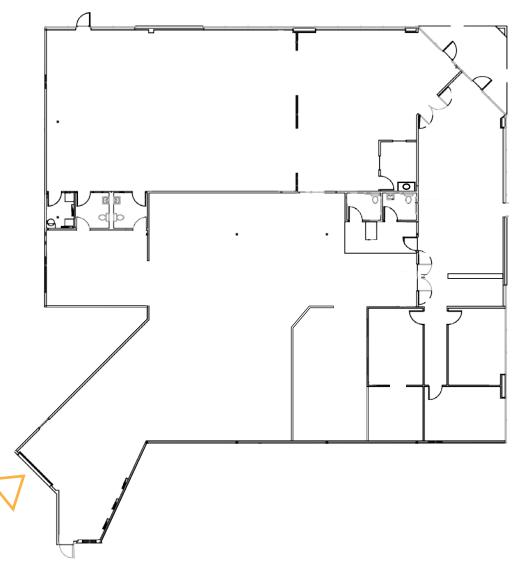

# Suite D100 - 9,088 SF

- » Available Now
- » Approx. 7,706 SF Warehouse
- » Approx. 1,382 SF Office