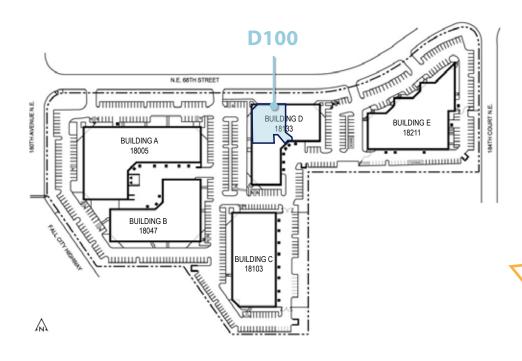

# **AVAILABILITY**

- Generous parking: 3 stalls / 1,000 SF
- Close proximity to services
- Excellent access off SR-520 and from Sammamish Plateau, Redmond, and Woodinville
- » Suite D100 9,088 SF

For more information or to schedule a tour, please contact:

# Suite D100 - 9,088 SF

- » Available Now
- » Approx. 7,706 SF Warehouse
- » Approx. 1,382 SF Office