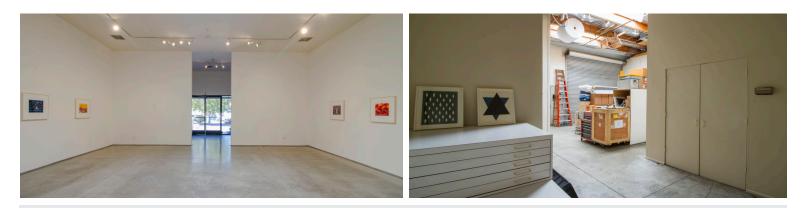

### SILICON BEACH CREATIVE / FLEX SPACE FOR LEASE

| SUITE                               | RSF   | DESCRIPTION                                                                                                                     |
|-------------------------------------|-------|---------------------------------------------------------------------------------------------------------------------------------|
| *924                                | 2,750 | Creative Space, 2 offices, concrete floors and roll up door.                                                                    |
| *922                                | 1,980 | Creative office with high ceilings with one<br>office, kitchen and open area with roll up door.<br>Available December 15, 2020. |
| 914                                 | 2,800 | Creative office with 2 large offices, kitchen and large open area with roll up door and skylights.                              |
| *Contiguous for a total of 4,730 SF |       |                                                                                                                                 |
| RENTAL RATE                         |       | \$4.00 per RSF, NNN (\$.67/PSF)                                                                                                 |
| LEASE TERM                          |       | 5 - 10 years                                                                                                                    |
| PARKING                             |       | 2/1,000 RSF ; \$100 per space                                                                                                   |

### **PROJECT FEATURES**

- Creative Business Park in Silicon Beach
- Exposed 16' ceiling height with skylights
- Polished concrete floors throughout
- Walking distance to Downtown Santa Monica
- Close proximity to Expo Line Transit & Freeways