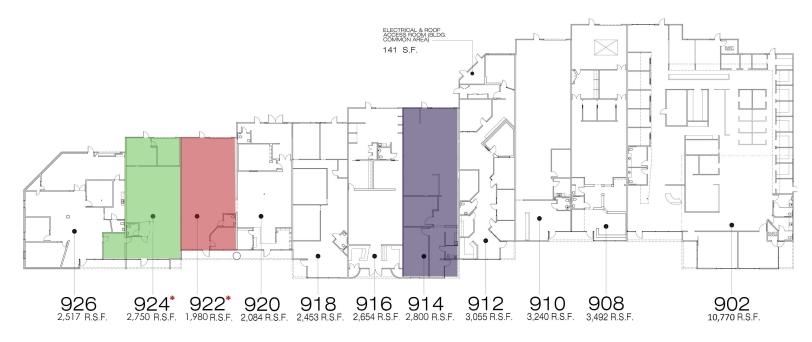

### SILICON BEACH CREATIVE / FLEX SPACE FOR LEASE

| SUITE                               | RSF   | DESCRIPTION                                                                                                                     |
|-------------------------------------|-------|---------------------------------------------------------------------------------------------------------------------------------|
| *924                                | 2,750 | Creative Space, 2 offices, concrete floors and roll up door.                                                                    |
| *922                                | 1,980 | Creative office with high ceilings with one<br>office, kitchen and open area with roll up door.<br>Available December 15, 2020. |
| 914                                 | 2,800 | Creative office with 2 large offices, kitchen and large open area with roll up door and skylights.                              |
| *Contiguous for a total of 4,730 SF |       |                                                                                                                                 |
| RENTAL RATE                         |       | \$4.00 per RSF, NNN (\$.67/PSF)                                                                                                 |
| LEASE TERM                          |       | 5 - 10 years                                                                                                                    |
| PARKING                             |       | 2/1,000 RSF ; \$100 per space                                                                                                   |

## SILICON BEACH CREATIVE / FLEX SPACE FOR LEASE

\* Contiguous for 4,730 RSF