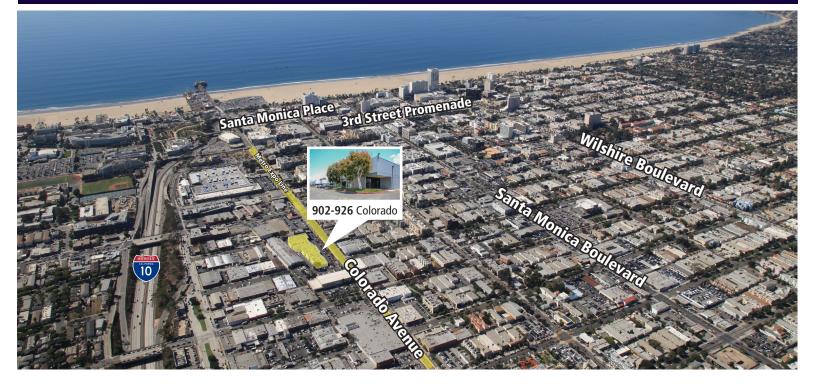

# 902 – 926 COLORADO AVENUE Santa Monica

### **PROJECT FEATURES**

- Creative Business Park in Silicon Beach
- Exposed 16' ceiling height with skylights
- Polished concrete floors throughout
- Walking distance to Downtown Santa Monica
- Close proximity to Expo Line Transit & Freeways