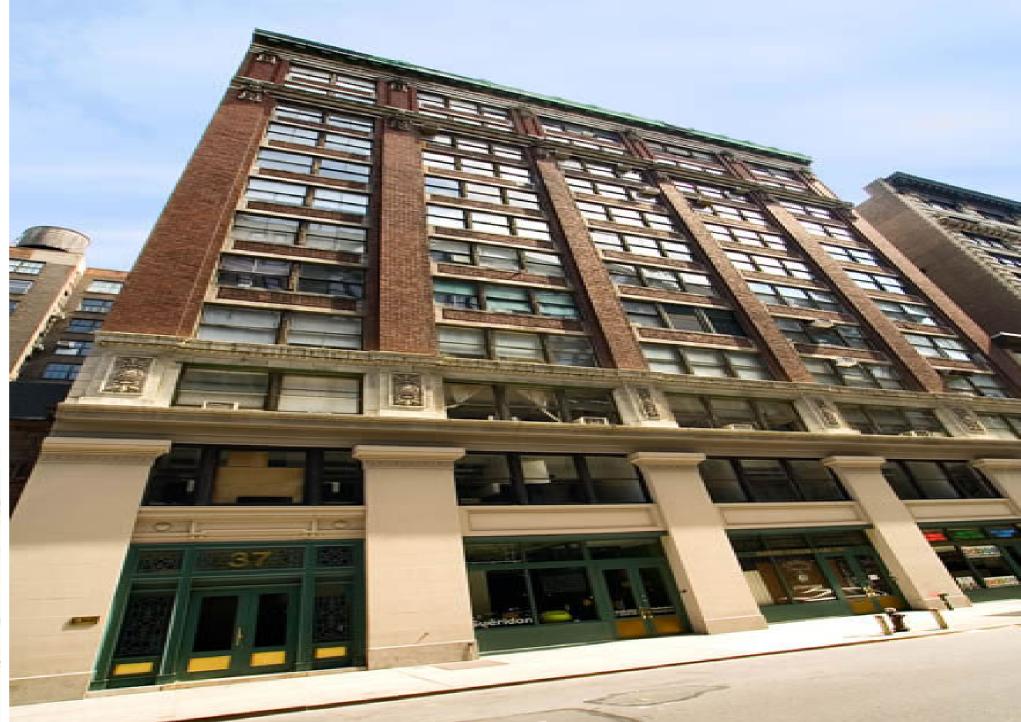

## 37 WEST 20TH STREET, New York, NY 10011

126,470.00 SF Up To 3,412 SF Available

This 12 story first class office building, located in the heart of the Flatiron District, features 24/7 hour building security, renovated lobby and common areas, new bathrooms, new windows and new elevators Located in landmark district Built: 1909 Architect: Sommerfeld & Franke