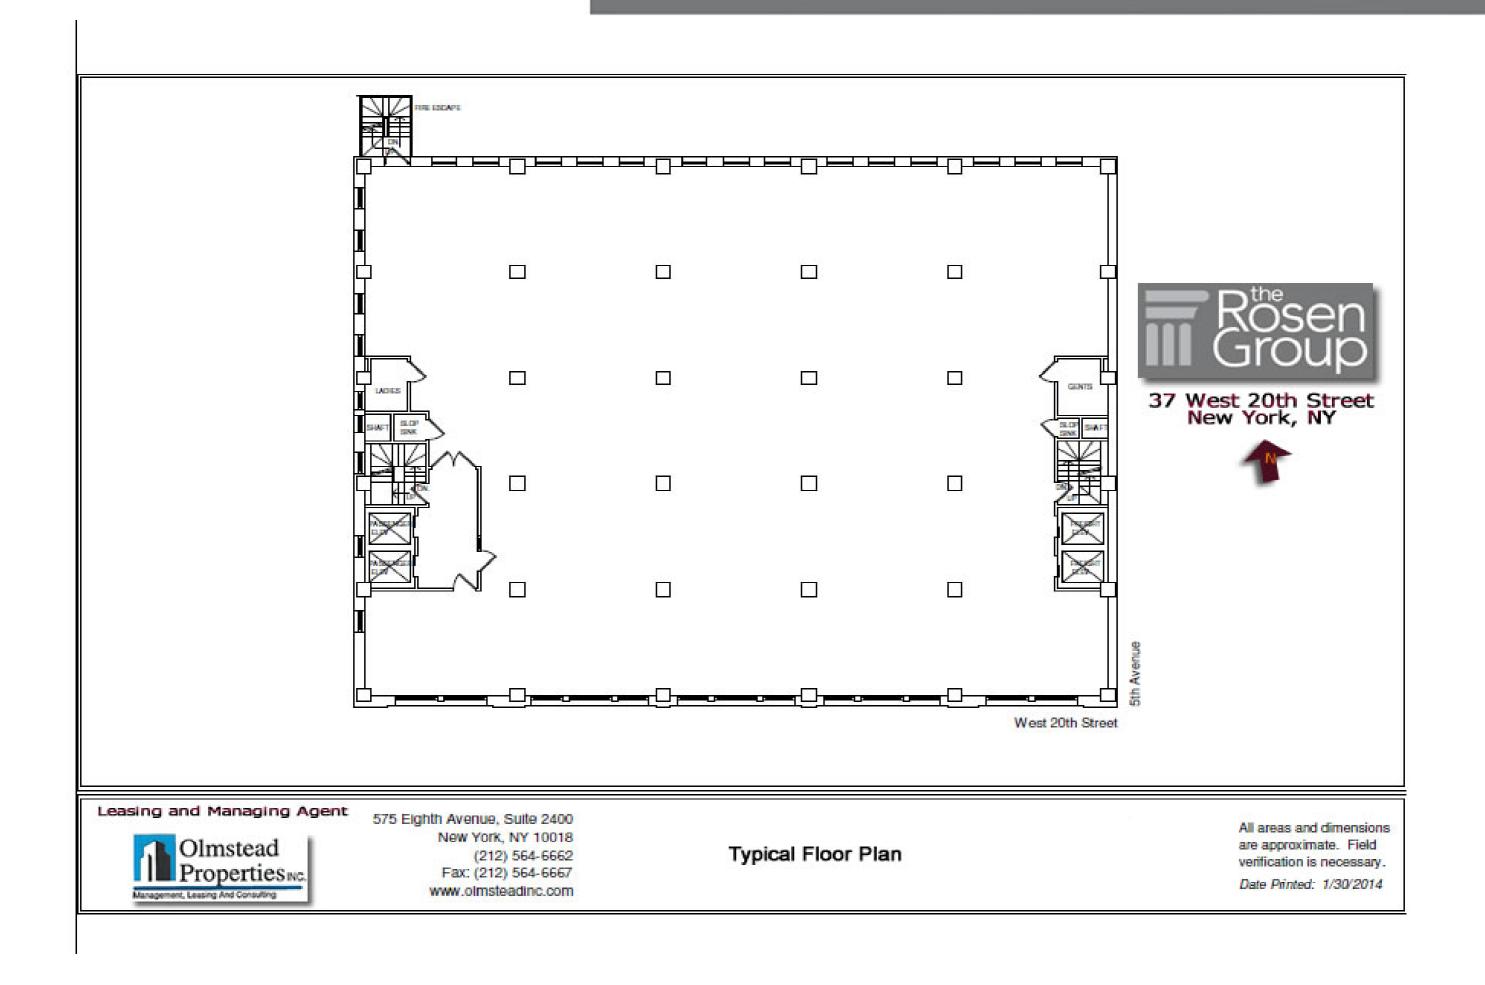

## 37 WEST 20TH STREET, New York, NY 10011

126,470.00 SF Up To 3,412 SF Available

This 12 story first class office building, located in the heart of the Flatiron District, features 24/7 hour building security, renovated lobby and common areas, new bathrooms, new windows and new elevators Located in landmark district Built: 1909 Architect: Sommerfeld & Franke