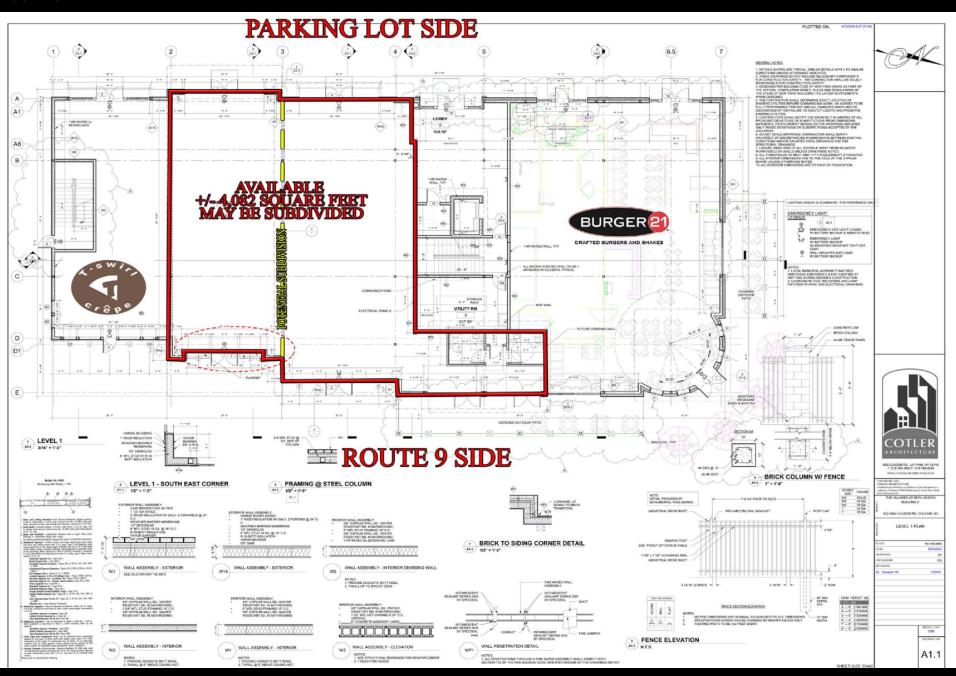

## Floor Plan

#### **PROPERTY HIGHLIGHTS**

- +/-4,082 SF Former Plaza Fitness (subdividable)
- · Call for Base Rent Pricing
- NNNs estimated at \$5.39/SF
- Many potential uses can be accommodated
- Traffic light to be installed in 2020 providing signalized access to the property.
- Facade signage on both front and rear of building