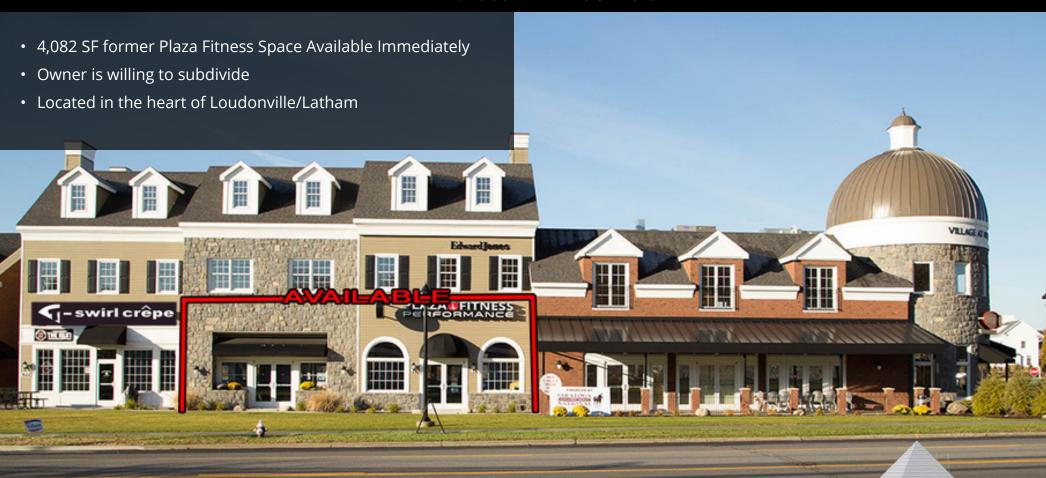

#### **PROPERTY DESCRIPTION**

Former Plaza Fitness space available, totaling +/-4,082 SF. Ownership is willing to subdivide based on tenant needs. Co-tenancy with Dunkin Donuts, Edward Jones, Burger 21, T-Swirl Crepe, and MK Dignum Insurance.

#### **PROPERTY HIGHLIGHTS**

- +/-4,082 SF Former Plaza Fitness (subdividable)
- · Call for Base Rent Pricing
- NNNs estimated at \$5.39/SF
- Many potential uses can be accommodated
- Traffic light to be installed in 2020 providing signalized access to the property.
- Facade signage on both front and rear of building

#### **OFFERING SUMMARY**

| Lease Rate:    | Negotiable |
|----------------|------------|
| Available SF:  | 4,082 SF   |
| Lot Size:      | 4.27 Acres |
| Building Size: | 23,211 SF  |