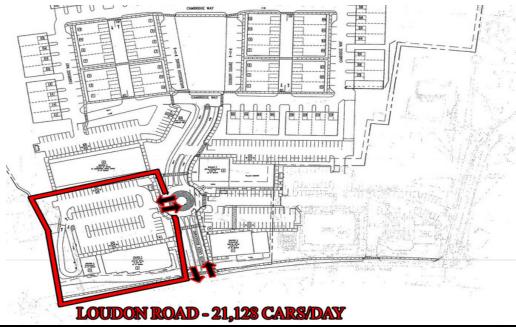

## Floor Plan

#### **OFFERING SUMMARY**

| Lease Rate:    | Negotiable |
|----------------|------------|
| Available SF:  | 4,082 SF   |
| Lot Size:      | 4.27 Acres |
| Building Size: | 23,211 SF  |