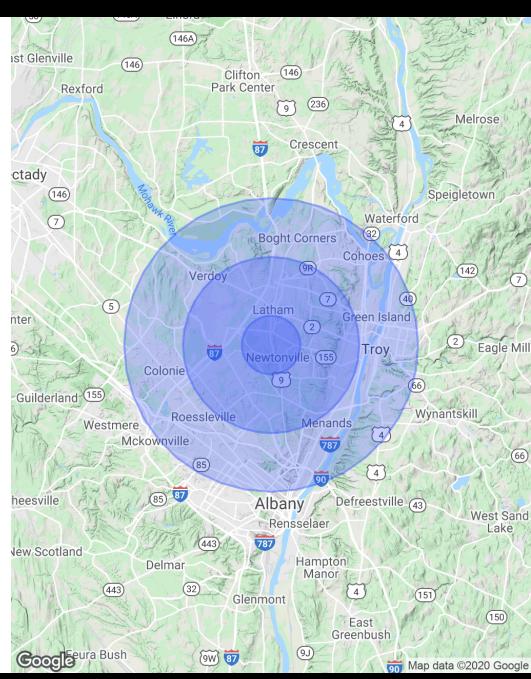

## Demographics Map & Report

| POPULATION           | 1 MILE    | 3 MILES   | 5 MILES   |
|----------------------|-----------|-----------|-----------|
| Total Population     | 5,805     | 45,319    | 176,204   |
| Average age          | 41.0      | 39.6      | 36.5      |
| Average age (Male)   | 37.3      | 36.8      | 34.6      |
| Average age (Female) | 43.9      | 41.7      | 38.4      |
| HOUSEHOLDS & INCOME  | 1 MILE    | 3 MILES   | 5 MILES   |
| Total households     | 2,208     | 17,282    | 71,683    |
| # of persons per HH  | 2.6       | 2.6       | 2.5       |
| Average HH income    | \$93,259  | \$91,003  | \$66,407  |
| Average house value  | \$248,391 | \$245,897 | \$204,618 |

<sup>\*</sup> Demographic data derived from 2010 US Census