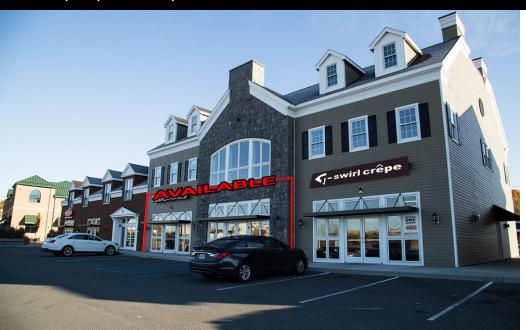

#### **PROPERTY DESCRIPTION**

Former Plaza Fitness space available, totaling +/-4,082 SF. Ownership is willing to subdivide based on tenant needs. Co-tenancy with Dunkin Donuts, Edward Jones, Burger 21, T-Swirl Crepe, and MK Dignum Insurance.

#### **PROPERTY HIGHLIGHTS**

- +/-4,082 SF Former Plaza Fitness (subdividable)
- · Call for Base Rent Pricing
- NNNs estimated at \$5.39/SF
- Many potential uses can be accommodated
- Traffic light to be installed in 2020 providing signalized access to the property.
- Facade signage on both front and rear of building