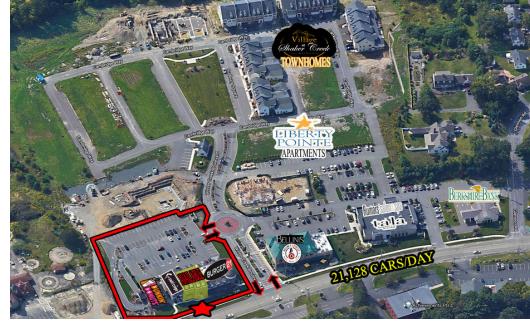

622 Loudon Road, Latham, NY 12110

# **VILLAGE AT NEW LOUDON**

### TREMENDOUS RETAIL LOCATION



## For More Information:

#### Peter VanBortel

Licensed New York State Associate Real Estate Broker pvanbortel@ikonrealtygroup.com 518.456.5440 x17

All information furnished regarding properties for sale or lease is from sources deemed reliable; however, no warranty or representation is made as to the accuracy thereof and the same is subject to errors, omissions, change of price, prior sale, lease or withdrawal without notice.



Member of:













## **Property Summary**





#### **PROPERTY DESCRIPTION**

Former Plaza Fitness space available, totaling +/-4,082 SF. Ownership is willing to subdivide based on tenant needs. Co-tenancy with Dunkin Donuts, Edward Jones, Burger 21, T-Swirl Crepe, and MK Dignum Insurance.

#### **LOCATION DESCRIPTION**

Excellent retail/restaurant opportunity in the heart of Latham/Loudonville with unparalleled road presence on Route 9. Situated between Newton Plaza and Fresh Market Commons, this beautiful project places any tenant in one of the most desirable commercial corridors in the Capital Region.

#### **PROPERTY HIGHLIGHTS**

- +/-4,082 SF Former Plaza Fitness (subdividable)
- · Call for Base Rent Pricing
- NNNs estimated at \$5.39/SF
- Many potential uses can be accommodated
- Traffic light to be installed in 2020 providing