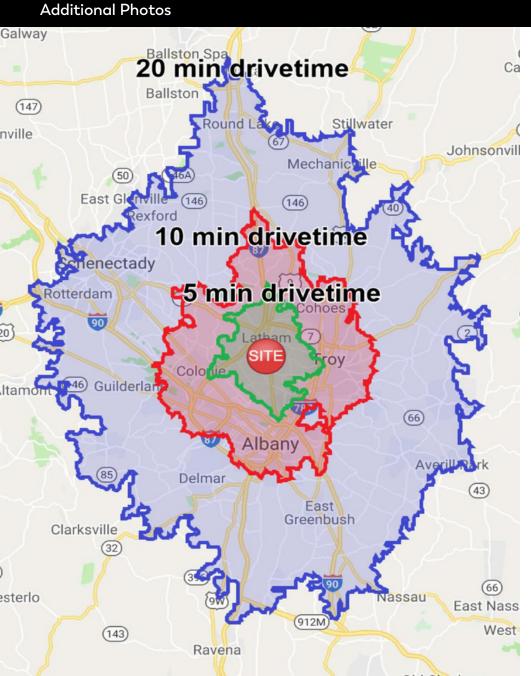

## Demographics Map & Report

| POPULATION           | 1 MILE    | 3 MILES   | 5 MILES   |
|----------------------|-----------|-----------|-----------|
| Total Population     | 5,805     | 45,319    | 176,204   |
| Average age          | 41.0      | 39.6      | 36.5      |
| Average age (Male)   | 37.3      | 36.8      | 34.6      |
| Average age (Female) | 43.9      | 41.7      | 38.4      |
| HOUSEHOLDS & INCOME  | 1 MILE    | 3 MILES   | 5 MILES   |
| Total households     | 2,208     | 17,282    | 71,683    |
| # of persons per HH  | 2.6       | 2.6       | 2.5       |
| Average HH income    | \$93,259  | \$91,003  | \$66,407  |
| Average house value  | \$248,391 | \$245,897 | \$204,618 |