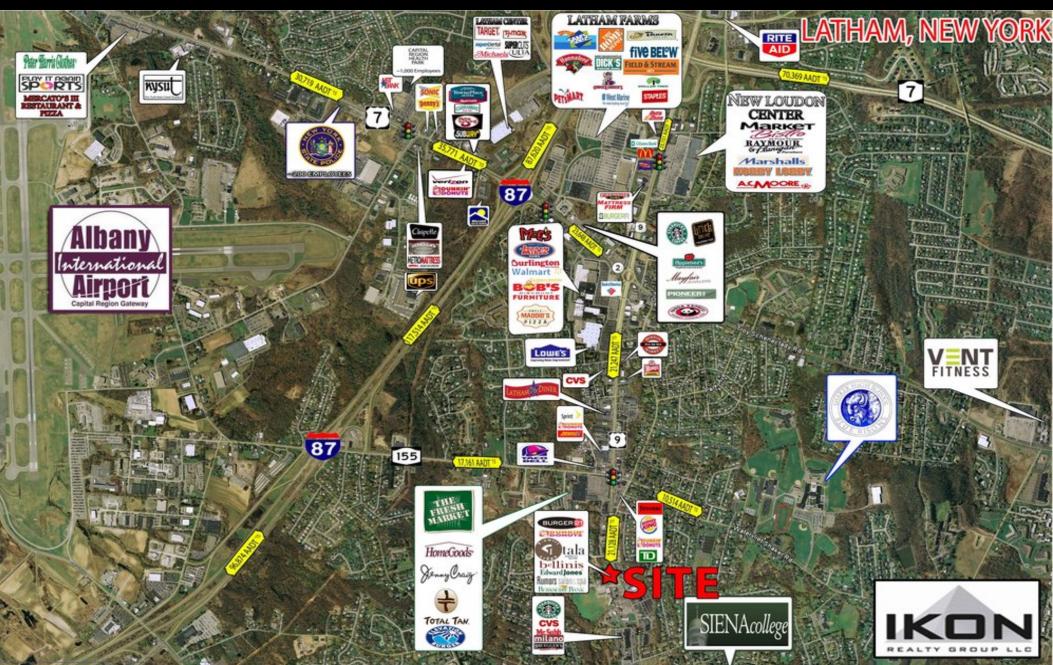

## **Retail Aerial**

#### **LOCATION DESCRIPTION**

Excellent retail/restaurant opportunity in the heart of Latham/Loudonville with unparalleled road presence on Route 9. Situated between Newton Plaza and Fresh Market Commons, this beautiful project places any tenant in one of the most desirable commercial corridors in the Capital Region.