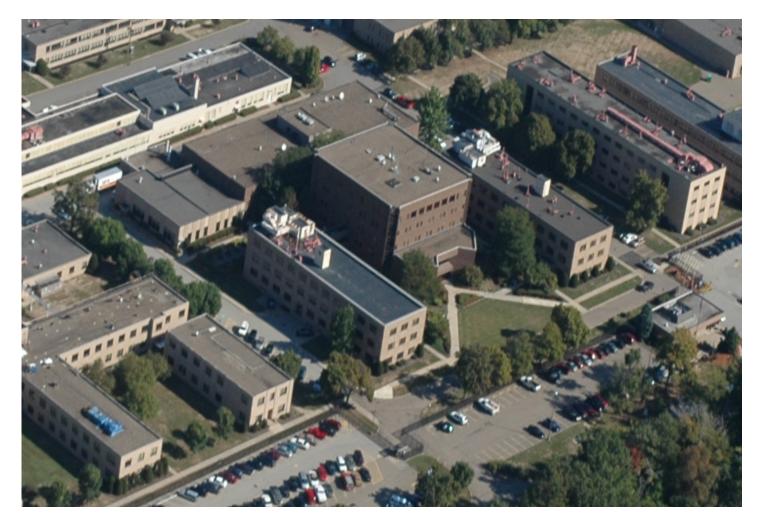

## **U-PARC**

William Pitt Way, Pittsburgh, PA 15238

# FOR LEASE **Office, Lab & Warehouse Space**

www.oxfordrealtyservices.com

## **U-PARC**

## **AVAILABLE PREMISES**

- 67,742 SF OFFICE
- 32,703 SF LAB
- 17,991 SF FLEX
- 20,915 SF WAREHOUSE

## SITE FEATURES

- TURN-KEY LAB & OFFICE SUITES
- EXISTING EQUIPMENT AND **INFRASTRUCTURE IN PLACE**
- ABUNDANT FREE PARKING
- 24/7 GUARDED CAMPUS
- ON-SITE MANAGEMENT AND FACILITY ENGINEERS