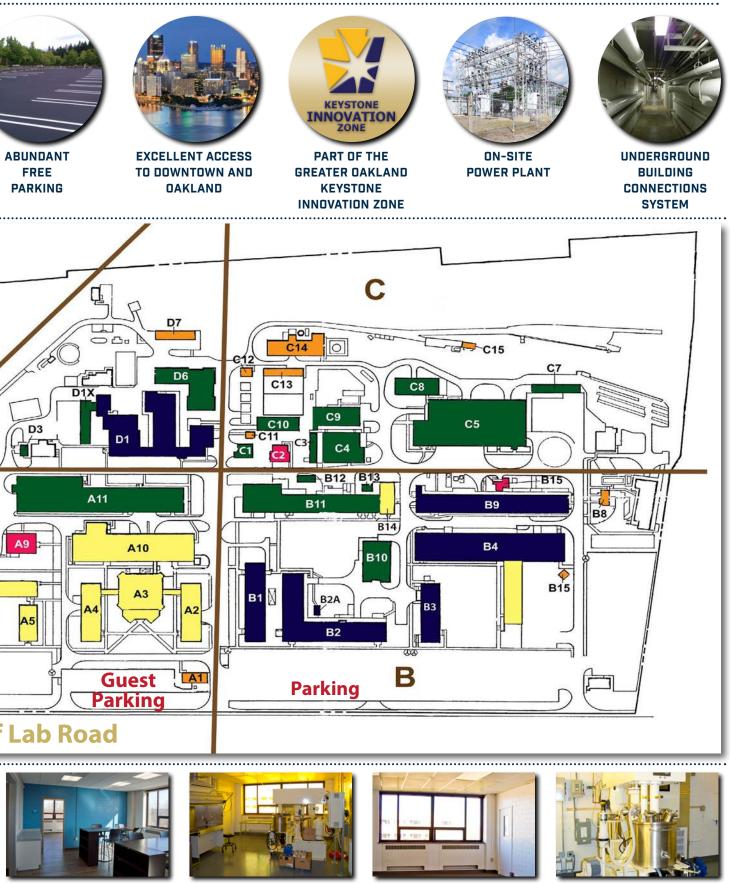

## **AVAILABLE PREMISES**

- 67,742 SF OFFICE
- 32,703 SF LAB
- 17,991 SF FLEX
- 20,915 SF WAREHOUSE

## SITE FEATURES

- TURN-KEY LAB & OFFICE SUITES
- EXISTING EQUIPMENT AND **INFRASTRUCTURE IN PLACE**
- ABUNDANT FREE PARKING
- 24/7 GUARDED CAMPUS
- ON-SITE MANAGEMENT AND FACILITY ENGINEERS