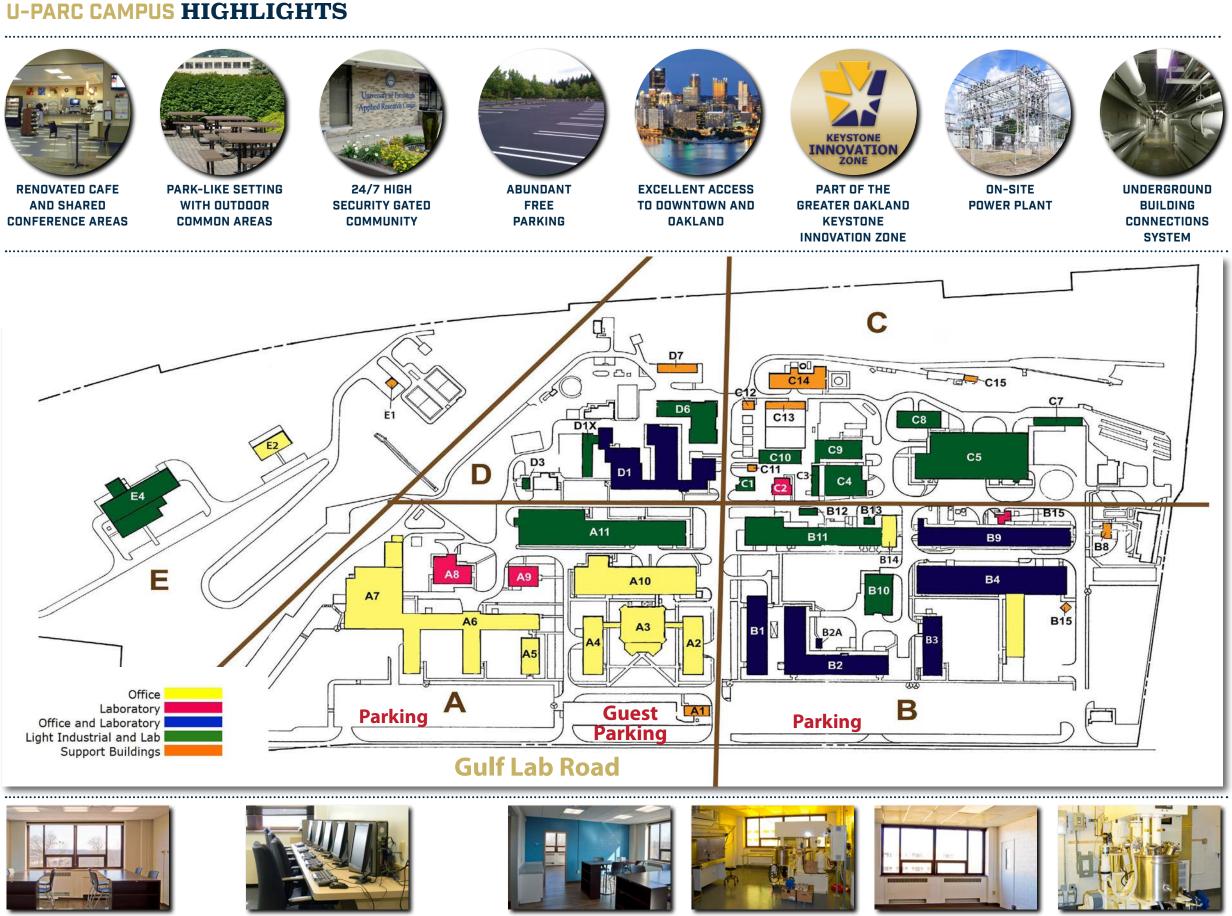

## **AVAILABLE PREMISES**

- 67,742 SF OFFICE
- 32,703 SF LAB
- 17,991 SF FLEX
- 20,915 SF WAREHOUSE

## SITE FEATURES

- TURN-KEY LAB & OFFICE SUITES
- EXISTING EQUIPMENT AND **INFRASTRUCTURE IN PLACE**
- ABUNDANT FREE PARKING
- 24/7 GUARDED CAMPUS
- ON-SITE MANAGEMENT AND FACILITY ENGINEERS