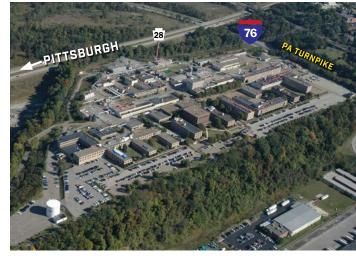

## **U-PARC**

William Pitt Way, Pittsburgh, PA 15238

# FOR LEASE **Office, Lab & Warehouse Space**

www.oxfordrealtyservices.com

## **U-PARC**

## **AVAILABLE PREMISES**

- 67,742 SF OFFICE
- 32,703 SF LAB
- 17,991 SF FLEX
- 20,915 SF WAREHOUSE

## SITE FEATURES

- TURN-KEY LAB & OFFICE SUITES
- EXISTING EQUIPMENT AND **INFRASTRUCTURE IN PLACE**
- ABUNDANT FREE PARKING
- 24/7 GUARDED CAMPUS
- ON-SITE MANAGEMENT AND FACILITY ENGINEERS