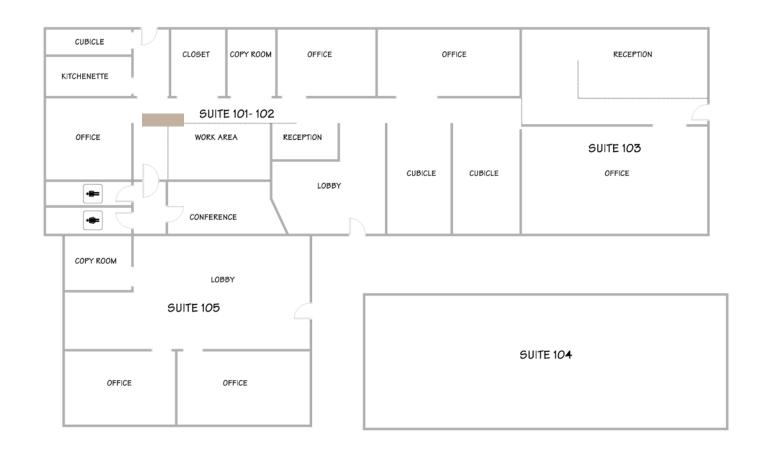

# 3 1 1 0 S RURAL RD

3110 S Rural Rd • Tempe, AZ 85282

**FLOOR PLAN:** 

SALE PRICE: \$726,740.00

**Suite 101/102**: ±2,280 SF

Reception 3 Offices

Conference Room

Bull Pen

Break Room

**Suite 103**: ±600 SF

Reception
1 Office

**Suite 104**: ±1,232 SF

Reception 3 Offices

**Suite 105**: ±900 SF

Reception 2 Offices

**Building Total:**  $\pm 5,012$  SF