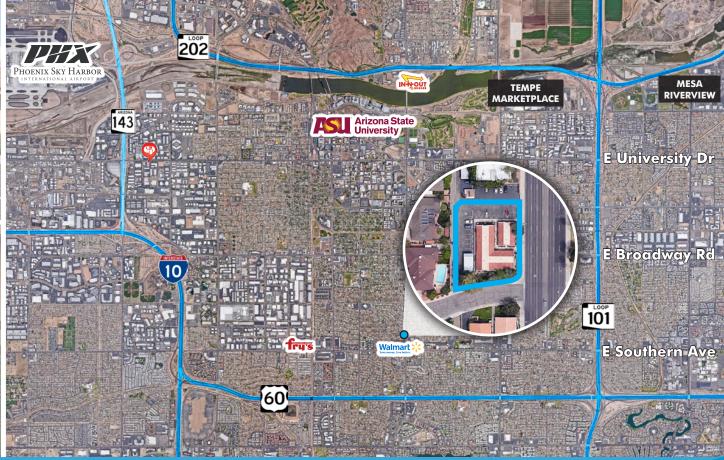

#### **DEMOGRAPHICS**

**Population** 

1M: 18,707 3M: 160,726

5M: 345,050

Housholds

1M: 7,840 3M: 64,904

5M: 140,131

Avg HH Income

1M: \$83,694

3M: \$67,154

5M: \$71,790

**Exclusive Contacts:** 

**Tyson Breinholt** D 480.966.7513 M 602.315.7131 tbreinholt@cpiaz.com

The information contained herein has been obtained from various sources. We have no reason to doubt its accuracy; however, J & J Commercial Properties, Inc. has not verified such information and makes no quarantee, warranty or representation about such information. The prospective buyer or lessee should independently verify all dimensions, specifications, floor plans, and all information prior to the lease or purchase of the property. All offerings are subject to prior sale, lease, or withdrawal from the market without prior notice.