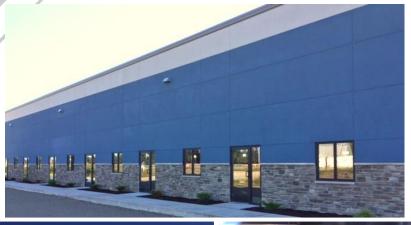

## **FOR LEASE**

3415 French Road Town of Lawrence, WI

Brokerage • Management • Investment

## **Property Features**

- New Construction
- Ideal location for manufacturing, distribution, warehouse, retail or service business
- 23' eave height front, 20' eave height rear
- (7) 14' x 16' OH Doors
- Close to interstate exits
- High visibility from Highway 41
- Spaces as small as 1,600 square feet
- Some build-out included in base rent