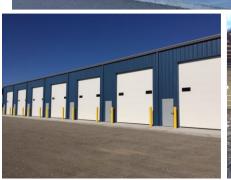

## **Property Features**

- New Construction
- Ideal location for manufacturing, distribution, warehouse, retail or service business
- 23' eave height front, 20' eave height rear
- (7) 14' x 16' OH Doors
- Close to interstate exits
- High visibility from Highway 41
- Spaces as small as 1,600 square feet
- Some build-out included in base rent