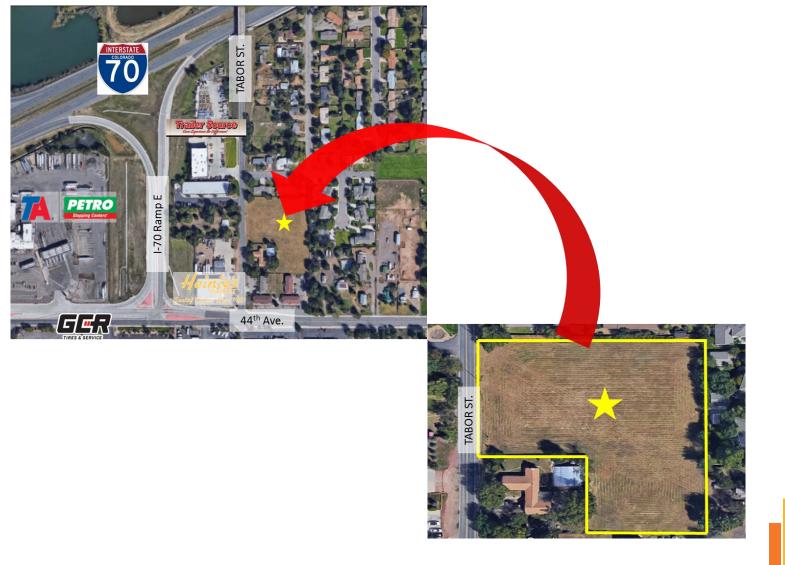

## LAND SALE

## **4440 Tabor St.** Wheat Ridge, CO 80033

- **SALE PRICE:** \$695,000 = \$7.63/SF
- LOT SIZE: 2.0913 Acres or 91,098 SF
- **ZONED:** Agriculture 1 (A-1)
- Entitlements: None
- **2015 Property Taxes:** \$7,616.96
- Existing AMENITIES:
  - ALL Utilities adjacent to the Site
  - Jefferson County

Ideal location for redevelopment project with easy access to I-70 as well as RTD Light Rail.

No warranty or representation is made as to the accuracy of the foregoing information. Terms of sale or lease and availability are subject to change or withdrawal without notice.