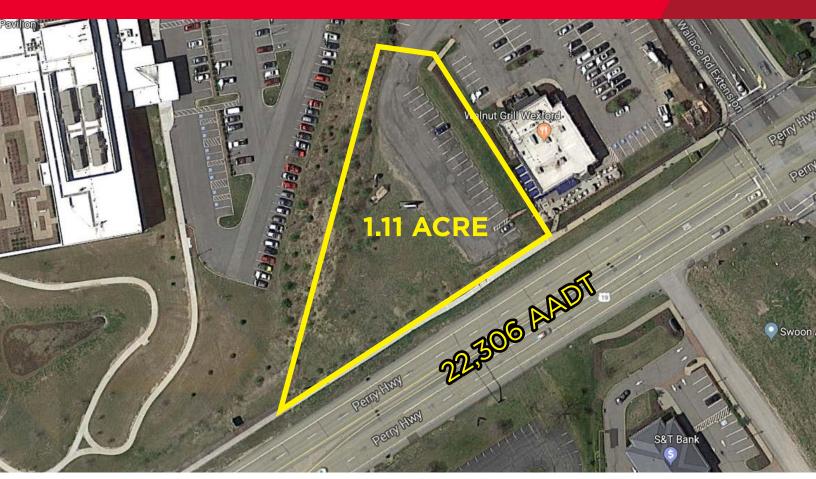

## SITE FEATURES

- 1.11 Acres Land Parcel For Sale
- Asking Price: \$1,300,000
- Extensive frontage on Perry Highway / Route 19N
- Adjacent to Allegheny Health Network's Health + Wellness Pavilions
- Pine Township C1 Zoning: https://ecode360.com/9187858
- · Highly traveled corridor with over 22,000 AADT
- Abundant nearby restaurants & retail amenities