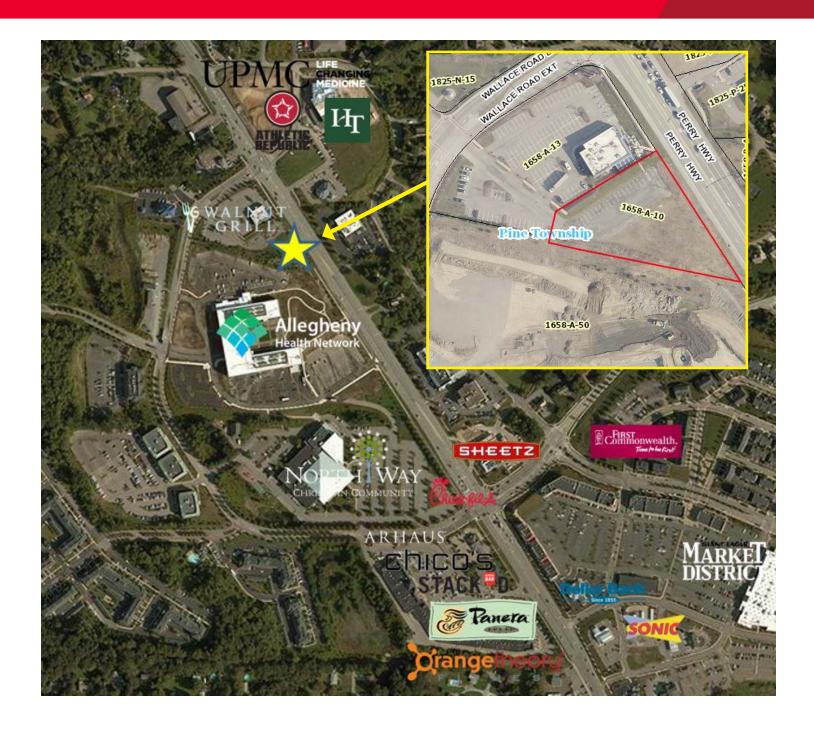

## SITE FEATURES

- 1.11 Acres Land Parcel For Sale
- Asking Price: \$1,300,000
- Extensive frontage on Perry Highway / Route 19N
- Adjacent to Allegheny Health Network's Health + Wellness Pavilions
- Pine Township C1 Zoning: https://ecode360.com/9187858
- · Highly traveled corridor with over 22,000 AADT
- Abundant nearby restaurants & retail amenities