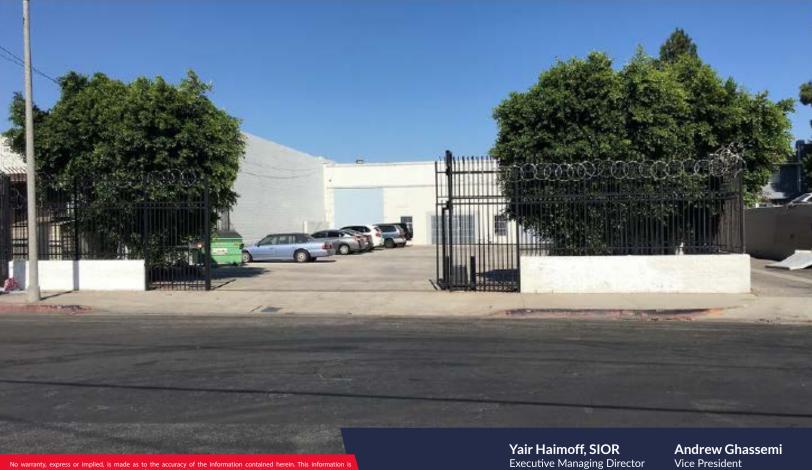

## **PROPERTY FEATURES**

- 5,000 SF Available
- Zoning: LACM
- Clean Warehouse Space located in a Prime Van Nuys Location
- Well Maintained Facility
- 17' Min. Warehouse Clear
- Warehouse Racking in Place
- One Office and Shared Conference Room can be Combined with the Space
- Excellent Loading, Secured Building and Parking Area
- Minutes from Amenities and Freeway Onramp