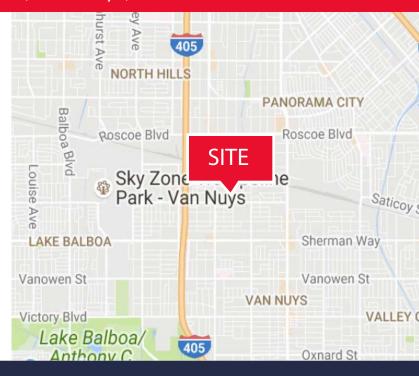

## **FOR LEASE | 5,000 SF**

Industrial Warehouse









## 7636 Burnet Ave Unit B, Van Nuys, CA 91405

## **PROPERTY FEATURES**

- 5,000 SF Available
- Zoning: LACM
- Clean Warehouse Space located in a Prime Van Nuys Location
- Well Maintained Facility
- 17' Min. Warehouse Clear
- Warehouse Racking in Place
- One Office and Shared Conference Room can be Combined with the Space
- Excellent Loading, Secured Building and Parking Area
- Minutes from Amenities and Freeway Onramp



Yair Haimoff, SIOR Executive Managing Director

(818) 203-5429 yhaimoff@spectrumcre.com CA BRE# 01414758 Andrew Ghassemi Vice President

(661) 212-3956

aghassemi@spectrumcre.com CA BRE#01963548

## **FOR LEASE | 5,000 SF**

Industrial Warehouse







(818) 203-5429 yhaimoff@spectrumcre.com CA BRE# 01414758

(661) 212-3956 aghassemi@spectrumcre.com CA BRE#01963548