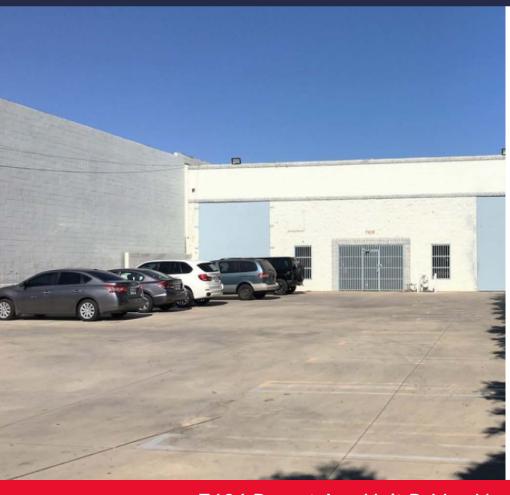

## 7636 Burnet Ave Unit B, Van Nuys, CA 91405

## **PROPERTY FEATURES**

- 5,000 SF Available
- Zoning: LACM
- Clean Warehouse Space located in a Prime Van Nuys Location
- Well Maintained Facility
- 17' Min. Warehouse Clear
- Warehouse Racking in Place
- One Office and Shared Conference Room can be Combined with the Space
- Excellent Loading, Secured Building and Parking Area
- Minutes from Amenities and Freeway Onramp