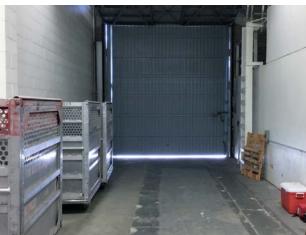

## **PROPERTY FEATURES**

- 5,000 SF Available
- Zoning: LACM
- Clean Warehouse Space located in a Prime Van Nuys Location
- Well Maintained Facility
- 17' Min. Warehouse Clear
- Warehouse Racking in Place
- One Office and Shared Conference Room can be Combined with the Space
- Excellent Loading, Secured Building and Parking Area
- Minutes from Amenities and Freeway Onramp