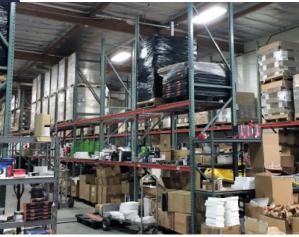

## **PROPERTY FEATURES**

- 5,000 SF Available
- Zoning: LACM
- Clean Warehouse Space located in a Prime Van Nuys Location
- Well Maintained Facility
- 17' Min. Warehouse Clear
- Warehouse Racking in Place
- One Office and Shared Conference Room can be Combined with the Space
- Excellent Loading, Secured Building and Parking Area
- Minutes from Amenities and Freeway Onramp