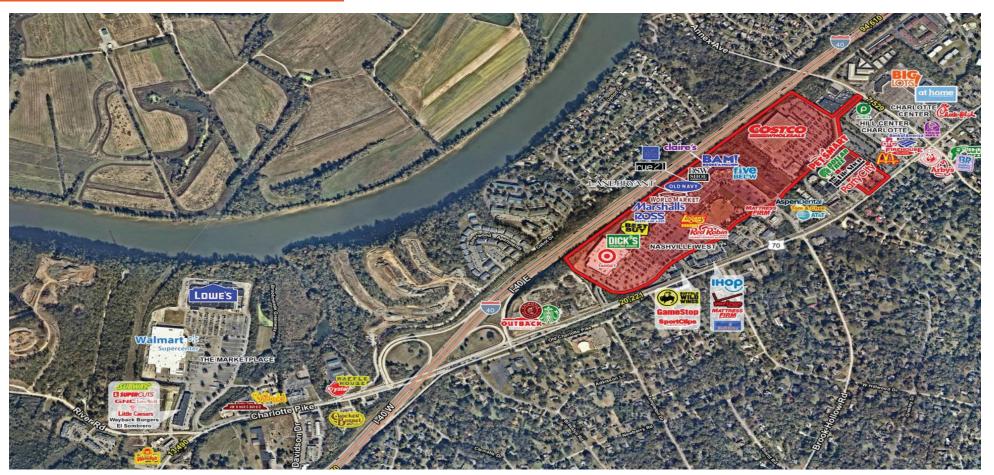

- + Top income per capita Nashville market
- + Zoned CS (commercial services)
- + Charlotte Pike Frontage / Full Access
- + Traffic Count 27,656 Vehicles/Day
- + Directly adjacent to and surrounded

  by Nashville West and Hill Center

  Developments
- + Located in Davidson county