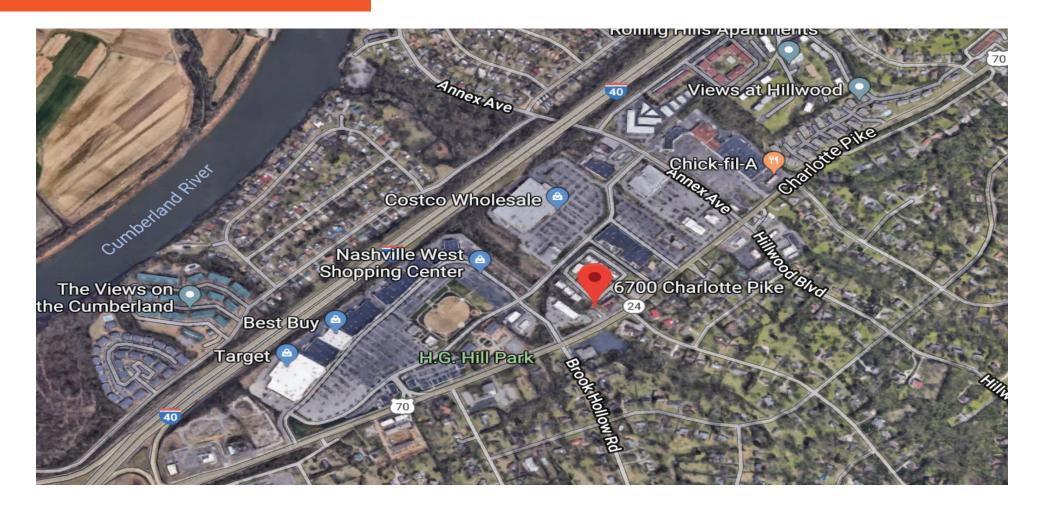

- + Top income per capita Nashville market
- + Zoned CS (commercial services)
- + Charlotte Pike Frontage / Full Access
- + Traffic Count 27,656 Vehicles/Day
- + Directly adjacent to and surrounded

  by Nashville West and Hill Center

  Developments
- + Located in Davidson county