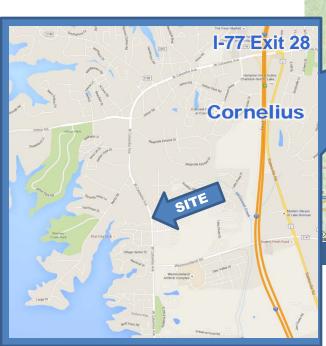

## West Catawba Avenue & Silver Quay Drive Cornelius, NC 28031

- Potential Use: Office, Retail, Restaurant
- Conveniently located:
  - 2.2 miles to I-77 exit 28
  - 3 miles to Birkdale Village and I-77 exit 25
  - 9.7 miles to Charlotte's I-485 outer belt