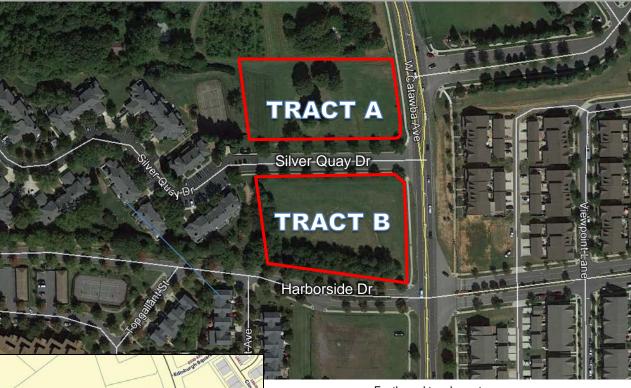

### Tract A - 1.46 +/- acres

- Zoning: Neighborhood Mixed
- Parcel 00148351
- 170 +/- feet of road frontage on West Catawba Avenue
- Water and sewer available with taps in place

### Tract B - 1.54 +/- acres

- Zoning: Neighborhood Mixed
- Parcel 00148352
- 240 +/- feet of road frontage on West Catawba Avenue

PRICE: \$700,000

-1

00148351

IAN COVE D

Eastbound turn lanes to Silver Quay Dr and Harborside Dr