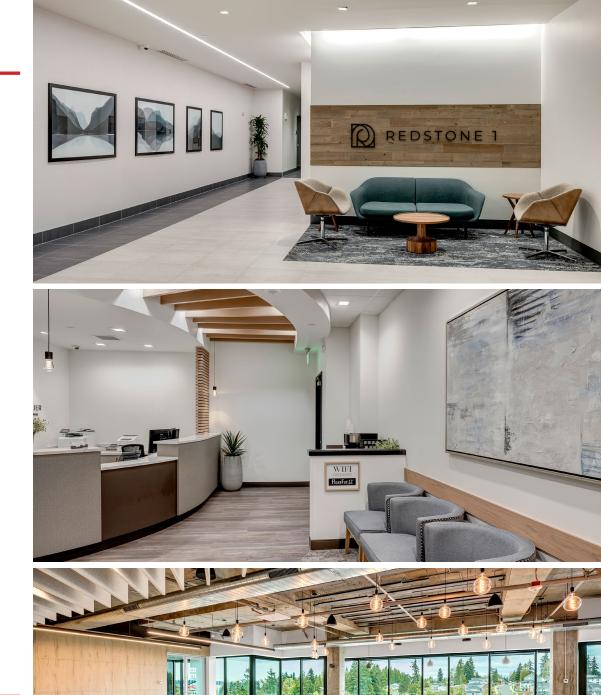

#### **Superior Quality**

- Six story class A building
- Concrete and steel construction with timeless brick and glass curtain wall exterior
- Sweeping views of the Cascade Mountains
- New building lobby and common area upgrades

- Locker rooms and showers available for tenant use
- New grab & go food service