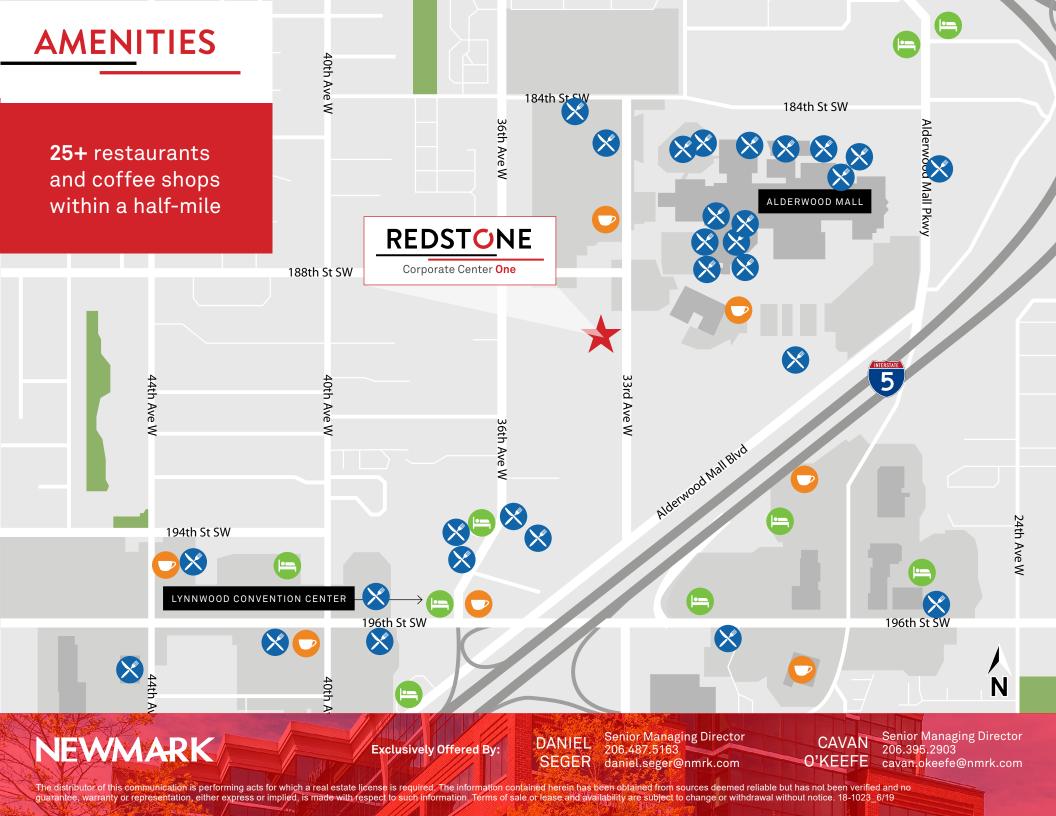

#### **Convenient Access**

- Close proximity to I-5, I-405, SR 99 and SR 525
- Located less than ten miles from Paine Field
- Four levels of below-grade parking
- Adjacent to Alderwood Mall and a wide range of amenities