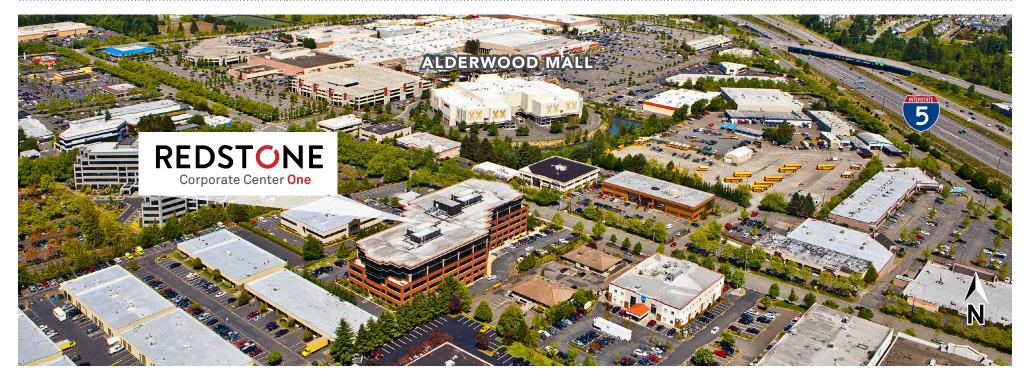

#### **Convenient Access**

- Close proximity to I-5, I-405, SR 99 and SR 525
- Located less than ten miles from Paine Field
- Four levels of below-grade parking
- Adjacent to Alderwood Mall and a wide range of amenities