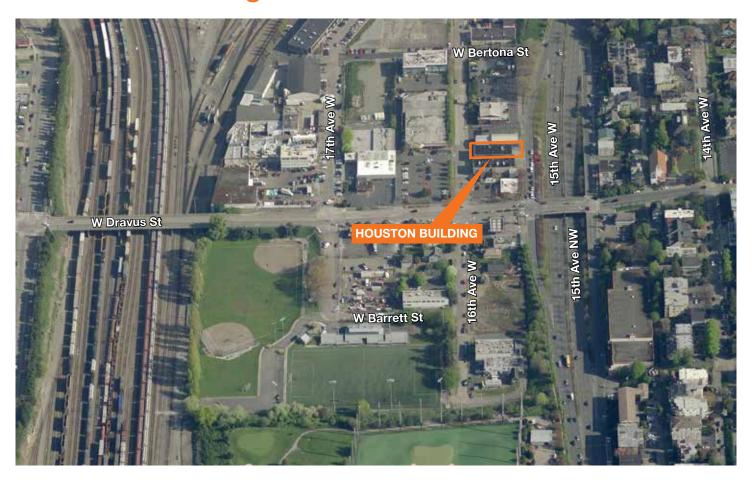

## For Sale

## Houston Building

3216 16th Avenue West Seattle, WA

# Owner - User Building

8,000 SF, 2 Story building

4,000 SF 1st floor warehouse

4,000 SF 2nd floor office / light assembly space

Dock-high and drive-in loading

10' - 11' clear height

Heavy power

7 off-street parking stalls

SM/D 40-85 zoning

\$1,500,000.00



#### Location



#### Contact

Rod Keefe 206.296.9642 rkeefe@kiddermathews.com

**Jeff Loftus** 206.248.7326 jloftus@kiddermathews.com



### **Houston Building**



**1ST FLOOR WAREHOUSE** 



2ND FLOOR ASSEMBLY AREA



**EAST SIDE OF BUILDING** 



Contact

Rod Keefe 206.296.9642 rkeefe@kiddermathews.com **Jeff Loftus** 206.248.7326 jloftus@kiddermathews.com