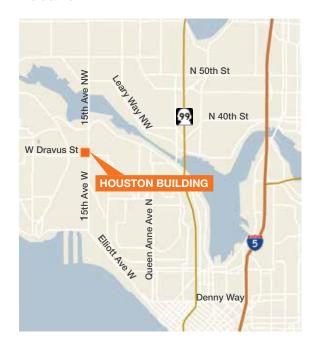

## For Sale

## Houston Building

3216 16th Avenue West Seattle, WA

# Owner - User Building

8,000 SF, 2 Story building

4,000 SF 1st floor warehouse

4,000 SF 2nd floor office / light assembly space

Dock-high and drive-in loading

10' - 11' clear height

Heavy power

7 off-street parking stalls

SM/D 40-85 zoning

\$1,500,000.00



#### Location



#### Contact

Rod Keefe 206.296.9642 rkeefe@kiddermathews.com

**Jeff Loftus** 206.248.7326 jloftus@kiddermathews.com



### **Houston Building**



**1ST FLOOR WAREHOUSE** 



2ND FLOOR ASSEMBLY AREA



**EAST SIDE OF BUILDING** 



Contact

Rod Keefe 206.296.9642 rkeefe@kiddermathews.com **Jeff Loftus** 206.248.7326 jloftus@kiddermathews.com