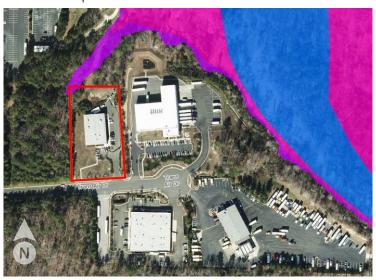

#### Flood Map

Floodway- No encroachment

1% annual chance of flood

0.2% chance OR 1% (future conditions)

Flood map courtesy of Wake County iMAPS