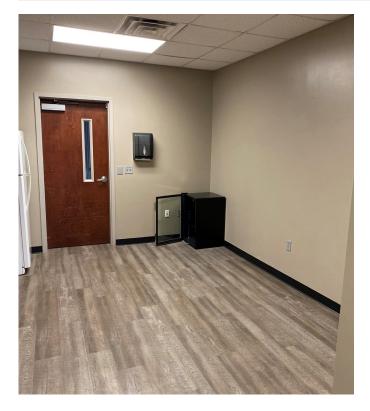

# Property Photos

#### Opportunity

- Free-standing 10,000-sf flex warehouse for lease
- 4,000 sf of office space and 6,000 sf of warehouse space
- Built in 2004 on 1.73 acres of land
- Six (6) interior offices and open office area
- One (1) conference room and break area
- LED light upgrades, multiple restrooms and shower located in office area