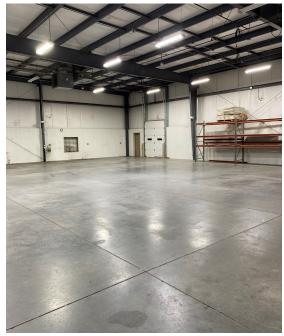

# Property Photos

#### Opportunity

- Free-standing 10,000-sf flex warehouse for lease
- 4,000 sf of office space and 6,000 sf of warehouse space
- Built in 2004 on 1.73 acres of land
- Six (6) interior offices and open office area
- One (1) conference room and break area
- LED light upgrades, multiple restrooms and shower located in office area

## **Building Information**

Total Building Area10,000 sfOffice Area4,000 sfWarehouse Area6,000 sfParking20 spacesWaterMunicipalSewerMunicipal

Real Estate Taxes \$9,785.30 (\$0.98/sf)

Construction Type Steel frame construction