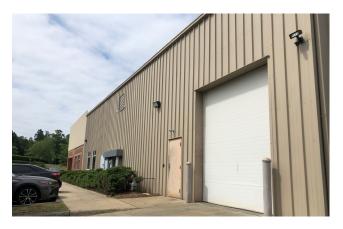

from I-540



For more information, please contact:

**Justin Booth**, Senior Vice President D 919 866 4262 justin.booth@avisonyoung.com

5440 Wade Park Boulevard Suite 200 Raleigh, NC 27607 919 785 3434

© 2020 Avison Young - North Carolina, LLC. All rights reserved. E. & O.E.: The information contained herein was obtained from sources which we deem reliable and, while thought to be correct, is not guaranteed by Avison Young.

## **Building Information**

Total Building Area10,000 sfOffice Area4,000 sfWarehouse Area6,000 sfParking20 spacesWaterMunicipalSewerMunicipal

Real Estate Taxes \$9,785.30 (\$0.98/sf)

Construction Type Steel frame construction

Dock Doors Two (8' wide x 10' tall)

Grade-level Doors One (10' wide x 12' tall)

Power Three Phase - 800 amps

Ceiling Height 18' clear





#### Flood Map



Floodway- No encroachment

1% annual chance of flood

0.2% chance OR 1% (future conditions)

Flood map courtesy of Wake County iMAPS

#### Topography Map





avisonyoung.com

#### Location

The building is located off of Airport Boulevard in Morrisville, approximately one mile from Interstate 40 and three miles away from RDU International Airport. The building is positioned near Perimeter Park and Research Triangle Park.





avisonyoung.com

## Floor Plan





avisonyoung.com

# Property Photos











## AVISON YOUNG

avisonyoung.com