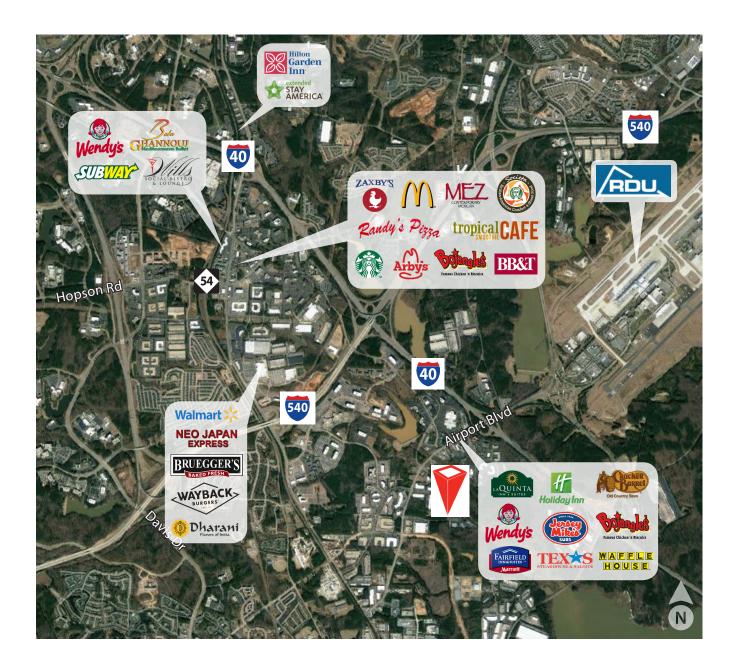

#### Location

The building is located off of Airport Boulevard in Morrisville, approximately one mile from Interstate 40 and three miles away from RDU International Airport. The building is positioned near Perimeter Park and Research Triangle Park.