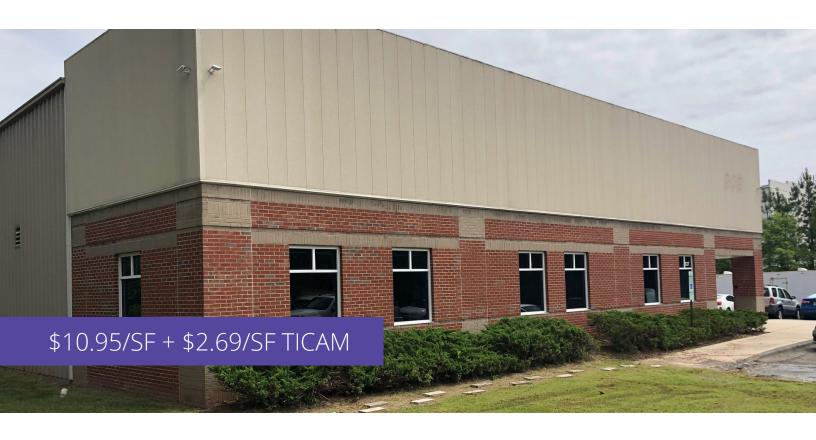

# 137 Trans Air Drive



#### Opportunity

- Free-standing 10,000-sf flex warehouse for lease
- 4,000 sf of office space and 6,000 sf of warehouse space
- Built in 2004 on 1.73 acres of land
- Six (6) interior offices and open office area
- One (1) conference room and break area
- LED light upgrades, multiple restrooms and shower located in office area

#### Rate

- \$10.95/sf, NNN
- \$2.69/sf TICAM

#### Parking

- 20 spaces

#### Location

- Located within Morrisville town limits
- Less than two (2) miles from I-40
- Less than three (3) miles from I-540



For more information, please contact:

**Justin Booth**, Senior Vice President D 919 866 4262 justin.booth@avisonyoung.com

5440 Wade Park Boulevard Suite 200 Raleigh, NC 27607 919 785 3434

© 2020 Avison Young - North Carolina, LLC. All rights reserved. E.