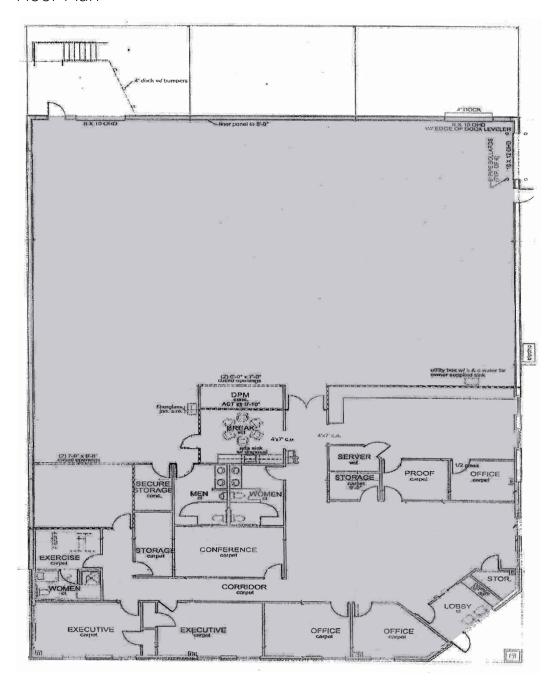

0 sfOffice Area4,000 sfWarehouse Area6,000 sfParking20 spacesWaterMunicipalSewerMunicipal

Real Estate Taxes \$9,785.30 (\$0.98/sf)

Construction Type Steel frame construction

Dock Doors Two (8' wide x 10' tall)

Grade-level Doors One (10' wide x 12' tall)

Power Three Phase - 800 amps

Ceiling Height 18' clear





#### Flood Map



Floodway- No encroachment

1% annual chance of flood

0.2% chance OR 1% (future conditions)

Flood map courtesy of Wake County iMAPS

#### Topography Map





avisonyoung.com

#### Location

The building is located off of Airport Boulevard in Morrisville, approximately one mile from Interstate 40 and three miles away from RDU International Airport. The building is positioned near Perimeter Park and Research Triangle Park.





avisonyoung.com

## Floor Plan





avisonyoung.com

# Property Photos











## AVISON YOUNG

avisonyoung.com