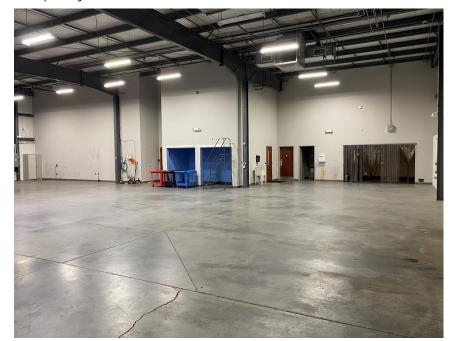

# Property Photos

#### Opportunity

- Free-standing 10,000-sf flex warehouse for lease
- 4,000 sf of office space and 6,000 sf of warehouse space
- Built in 2004 on 1.73 acres of land
- Six (6) interior offices and open office area
- One (1) conference room and break area
- LED light upgrades, multiple restrooms and shower located in office area

## **Building Information**

Total Building Area10,000 sfOffice Area4,000 sfWarehouse Area6,000 sfParking20 spacesWaterMunicipalSewerMunicipal

Real Estate Taxes \$9,785.30 (\$0.98/sf)

Construction Type Steel frame construction