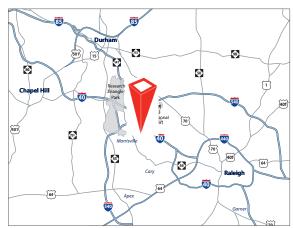

#### Location

- Located within Morrisville town limits
- Less than two (2) miles from I-40
- Less than three (3) miles from I-540

For more information, please contact:

**Justin Booth**, Senior Vice President D 919 866 4262 justin.booth@avisonyoung.com

#### Location

The building is located off of Airport Boulevard in Morrisville, approximately one mile from Interstate 40 and three miles away from RDU International Airport. The building is positioned near Perimeter Park and Research Triangle Park.