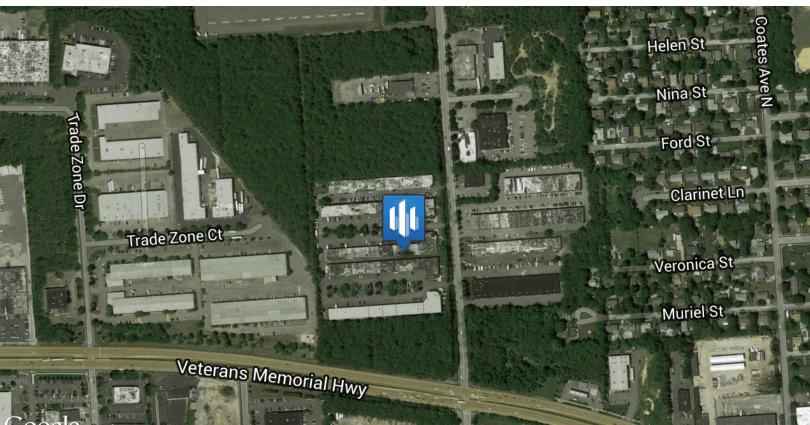

#### **Location Maps**

Summary 10 Spaces Lease Rate \$9.00 - 9.94 SF/yr

(Gross)

Lease Type Gross

Space Available 1,

1,630 - 3,800 SF

Term

1320-9