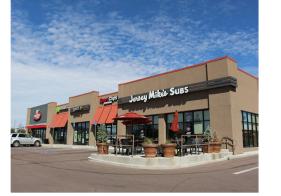

## THE MARKETS AT MESARIDGE

6904 - 6930 Mesa Ridge Parkway | Fountain, CO 80817

65,418 SF CLASS A RETAIL CENTER

This class "A" regional shopping center in Fountain, Colorado, consists of 65,418 rentable square feet comprised of four multi-tenant retail buildings and two single tenant retail buildings. The Markets at Mesa Ridge is conveniently located just off Interstate 25, US Highway 87 and near Fort Carson. There is consistent architecture between all the buildings with attractive tenant signage, easy access, high visibility and exceptional landscaping. The center is shadow anchored by Safeway and Lowe's, securing long term daily needs traffic. Markets at Mesa Ridge is currently 100% occupied to an exceptional line-up of category leading tenants including: Family Dollar, Starbucks, Noodles and Company, Jersey Mike's, Subway, Pizza Hut, H&R Block, and Sprint.