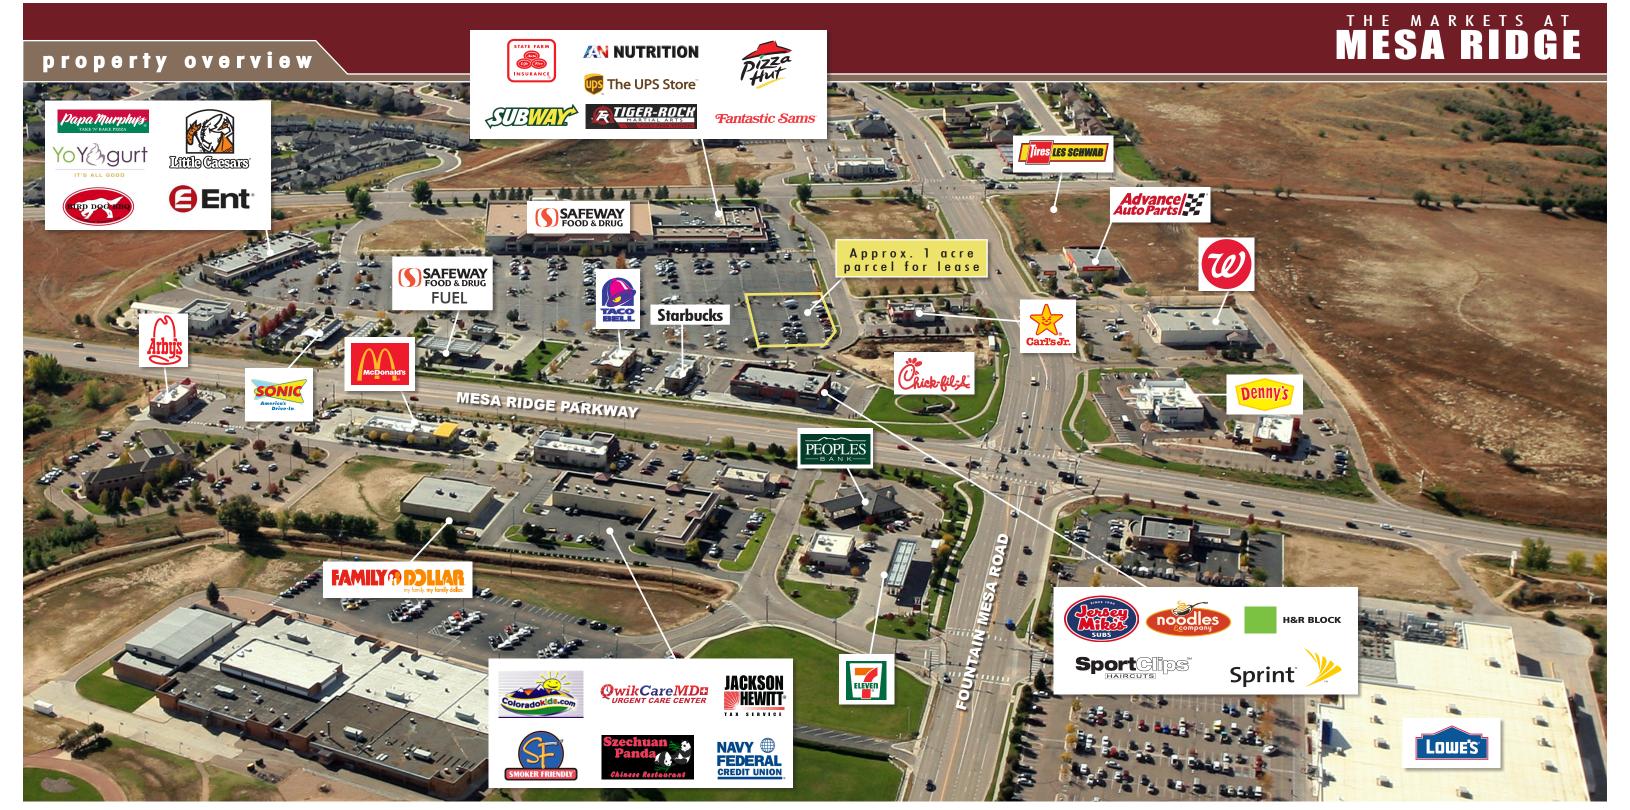

## THE MARKETS AT MESARIDGE

6904 - 6930 Mesa Ridge Parkway | Fountain, CO 80817

65,418 SF CLASS A RETAIL CENTER

This class "A" regional shopping center in Fountain, Colorado, consists of 65,418 rentable square feet comprised of four multi-tenant retail buildings and two single tenant retail buildings. The Markets at Mesa Ridge is conveniently located just off Interstate 25, US Highway 87 and near Fort Carson. There is consistent architecture between all the buildings with attractive tenant signage, easy access, high visibility and exceptional landscaping. The center is shadow anchored by Safeway and Lowe's, securing long term daily needs traffic. Markets at Mesa Ridge is currently 100% occupied to an exceptional line-up of category leading tenants including: Family Dollar, Starbucks, Noodles and Company, Jersey Mike's, Subway, Pizza Hut, H&R Block, and Sprint.