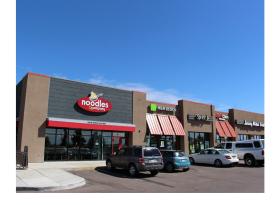

## THE MARKETS AT MESARIDGE

6904 - 6930 Mesa Ridge Parkway | Fountain, CO 80817

65,418 SF CLASS A RETAIL CENTER

This class "A" regional shopping center in Fountain, Colorado, consists of 65,418 rentable square feet comprised of four multi-tenant retail buildings and two single tenant retail buildings. The Markets at Mesa Ridge is conveniently located just off Interstate 25, US Highway 87 and near Fort Carson. There is consistent architecture between all the buildings with attractive tenant signage, easy access, high visibility and exceptional landscaping. The center is shadow anchored by Safeway and Lowe's, securing long term daily needs traffic. Markets at Mesa Ridge is currently 100% occupied to an exceptional line-up of category leading tenants including: Family Dollar, Starbucks, Noodles and Company, Jersey Mike's, Subway, Pizza Hut, H&R Block, and Sprint.