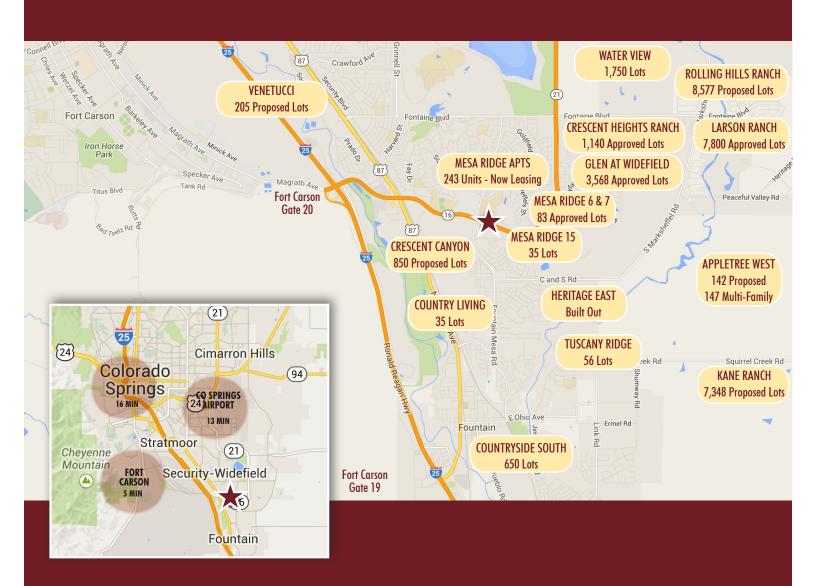

## THE MARKETS AT MESARIDGE

6904 - 6930 Mesa Ridge Parkway | Fountain, CO 80817

65,418 SF CLASS A RETAIL CENTER

This class "A" regional shopping center in Fountain, Colorado, consists of 65,418 rentable square feet comprised of four multi-tenant retail buildings and two single tenant retail buildings. The Markets at Mesa Ridge is conveniently located just off Interstate 25, US Highway 87 and near Fort Carson. There is consistent architecture between all the buildings with attractive tenant signage, easy access, high visibility and exceptional landscaping. The center is shadow anchored by Safeway and Lowe's, securing long term daily needs traffic. Markets at Mesa Ridge is currently 100% occupied to an exceptional line-up of category leading tenants including: Family Dollar, Starbucks, Noodles and Company, Jersey Mike's, Subway, Pizza Hut, H&R Block, and Sprint.