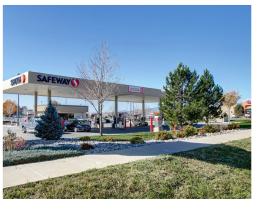

## THE MARKETS AT MESARIDGE

6904 - 6930 Mesa Ridge Parkway | Fountain, CO 80817

65,418 SF CLASS A RETAIL CENTER

This class "A" regional shopping center in Fountain, Colorado, consists of 65,418 rentable square feet comprised of four multi-tenant retail buildings and two single tenant retail buildings. The Markets at Mesa Ridge is conveniently located just off Interstate 25, US Highway 87 and near Fort Carson. There is consistent architecture between all the buildings with attractive tenant signage, easy access, high visibility and exceptional landscaping. The center is shadow anchored by Safeway and Lowe's, securing long term daily needs traffic. Markets at Mesa Ridge is currently 100% occupied to an exceptional line-up of category leading tenants including: Family Dollar, Starbucks, Noodles and Company, Jersey Mike's, Subway, Pizza Hut, H&R Block, and Sprint.