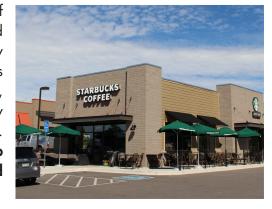

## THE MARKETS AT MESARIDGE

6904 - 6930 Mesa Ridge Parkway | Fountain, CO 80817

65,418 SF CLASS A RETAIL CENTER

This class "A" regional shopping center in Fountain, Colorado, consists of 65,418 rentable square feet comprised of four multi-tenant retail buildings and two single tenant retail buildings. The Markets at Mesa Ridge is conveniently located just off Interstate 25, US Highway 87 and near Fort Carson. There is consistent architecture between all the buildings with attractive tenant signage, easy access, high visibility and exceptional landscaping. The center is shadow anchored by Safeway and Lowe's, securing long term daily needs traffic. Markets at Mesa Ridge is currently 100% occupied to an exceptional line-up of category leading tenants including: Family Dollar, Starbucks, Noodles and Company, Jersey Mike's, Subway, Pizza Hut, H&R Block, and Sprint.