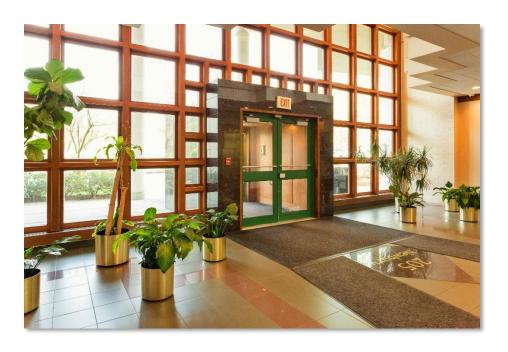

# 205 Newbury Street | Framingham, Massachusetts

#### **SPECIFICATIONS**

- 58,000 SF on Four (4) Floors
- 6,910 SF on 1st Floor
- 1,513 SF on 4th Floor
- First Class Office Space
- On-Site Management
- Verizon FIOS Available
- Minutes to Mass Pike & Route 9
- 120 Free Surface Spaces
- Ratio of 5.26/1,000 SF
- Taxes: \$3.38/SF (2017)
- Two (2) Elevators
- 10' Slab to Slab
- Signage
- 2.79 Acres
- Asking \$23.50/RSF