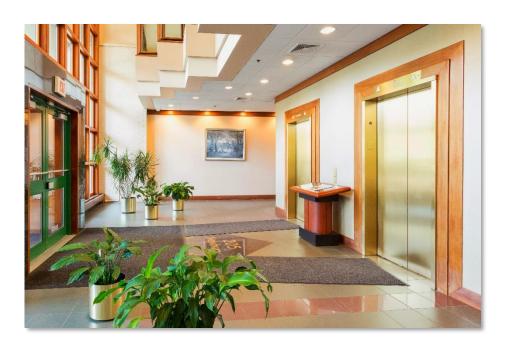

# 205 Newbury Street | Framingham, Massachusetts

#### **SPECIFICATIONS**

- 58,000 SF on Four (4) Floors
- 6,910 SF on 1st Floor
- 1,513 SF on 4th Floor
- First Class Office Space
- On-Site Management
- Verizon FIOS Available
- Minutes to Mass Pike & Route 9
- 120 Free Surface Spaces
- Ratio of 5.26/1,000 SF
- Taxes: \$3.38/SF (2017)
- Two (2) Elevators
- 10' Slab to Slab
- Signage
- 2.79 Acres
- Asking \$23.50/RSF