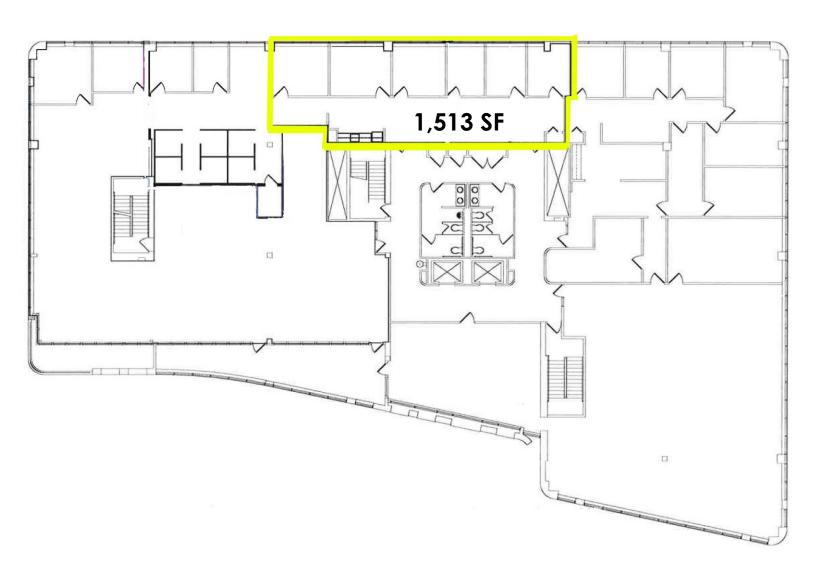

# 205 Newbury Street | Framingham, Massachusetts

### FOURTH FLOOR PLAN 1,513 SF