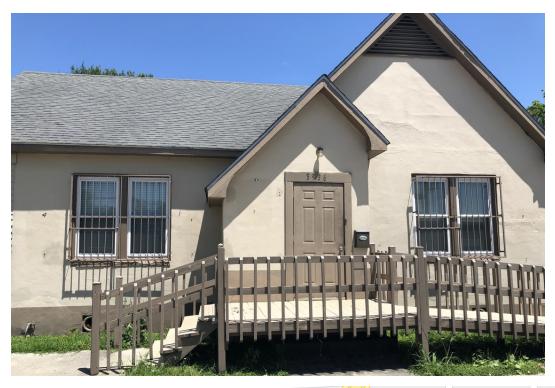

3936 PLANK RD., BATON ROUGE, LA 70805

1,900 SF

### **HIGHLIGHTS**

- Income Producing Property Located on High Traffic Plank Rd. wiith Great Visibility
- +/- 1,900 SF Stand-alone Retail/Office
- · Located on Hard Corner of Plank Rd. and Anna St.
- New HVAC, New Electrical, New Roof, ADA restroom
- Large yard. Ample parking
- Currently Leased to a Regional Chiropractic Firm for 3 Years at \$1600 per Month

# **INCOME PRODUCING PROPERTY**

BATON ROUGE, LA 70805

1,900 SF