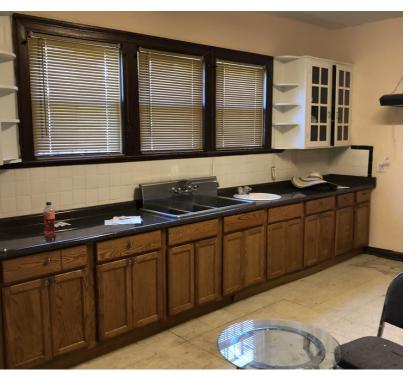

### **HIGHLIGHTS**

- Income Producing Property Located on High Traffic Plank Rd. wiith Great Visibility
- +/- 1,900 SF Stand-alone Retail/Office
- · Located on Hard Corner of Plank Rd. and Anna St.
- New HVAC, New Electrical, New Roof, ADA restroom
- Large yard. Ample parking
- Currently Leased to a Regional Chiropractic Firm for 3 Years at \$1600 per Month