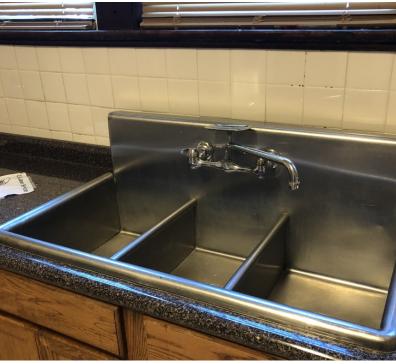

### **HIGHLIGHTS**

- Income Producing Property Located on High Traffic Plank Rd. wiith Great Visibility
- +/- 1,900 SF Stand-alone Retail/Office
- · Located on Hard Corner of Plank Rd. and Anna St.
- New HVAC, New Electrical, New Roof, ADA restroom
- Large yard. Ample parking
- Currently Leased to a Regional Chiropractic Firm for 3 Years at \$1600 per Month