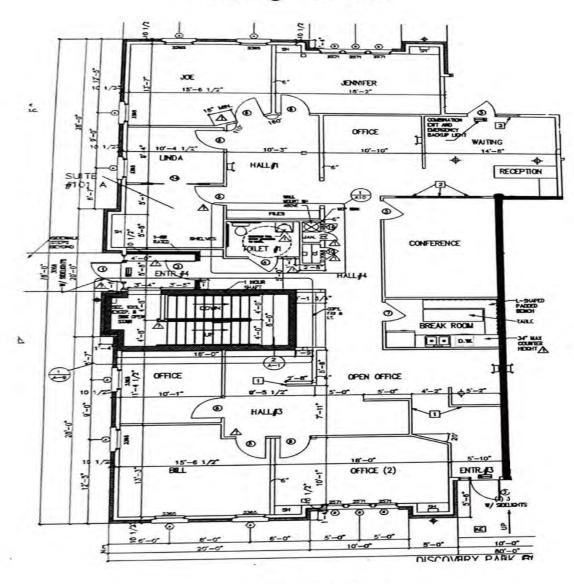

SF
- Suites can be combined for contiguous 6,000 SF
- Lease Rate: \$18.75/SF, Net electric & janitorial
- Prime location on Discovery Park Blvd. in heart of New Town
- Efficient floor plan which maximizes private window lined offices
- Exterior building signage
- · Parking in close proximity to building entrance
- Within walking distance to dining, shopping, entertainment, and residential accommodations



For more information, contact:

**ANDY DALLAS, CCIM, SIOR** First Vice President 757 873 3661 andy.dallas@thalhimer.com

Williamsburg, VA

### **BUILDING FIRST FLOOR PLAN**

### Parking Lot Side



Street Side

For more information, contact:

**ANDY DALLAS, CCIM, SIOR** First Vice President 757 873 3661 andy.dallas @thalhimer.com

Williamsburg, VA

### SUITE 101-A

### Parking Lot Side



Street Side

For more information, contact:

**ANDY DALLAS, CCIM, SIOR** First Vice President 757 873 3661 and y. dallas @thalhimer.com

Williamsburg, VA

SUITE 101-B

## Parking Lot Side



### Street Side

For more information, contact:

ANDY DALLAS, CCIM, SIOR First Vice President 757 873 3661 andy.dallas @thalhimer.com

Williamsburg, VA

### **SUITE 102**



For more information, contact:

**ANDY DALLAS, CCIM, SIOR** First Vice President 757 873 3661 and y. dallas @thalhimer.com