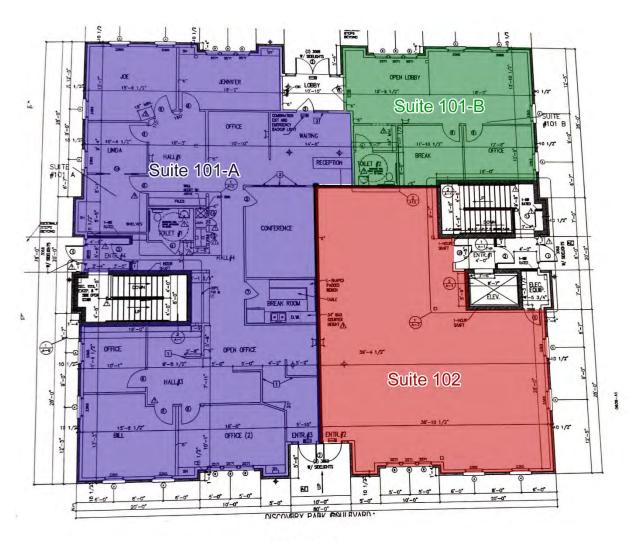

### **BUILDING FIRST FLOOR PLAN**

### **Property Features**

- · Professional first floor office suites for lease
- Unit 101-A: approximately 3,200 SF
- Unit 101-B: approximately 800 SF
- Unit 102: approximately 2,000 SF
- Suites can be combined for contiguous 6,000 SF
- Lease Rate: \$18.75/SF, Net electric & janitorial
- Prime location on Discovery Park Blvd. in heart of New Town
- Efficient floor plan which maximizes private window lined offices
- Exterior building signage
- · Parking in close proximity to building entrance
- Within walking distance to dining, shopping, entertainment, and residential accommodations