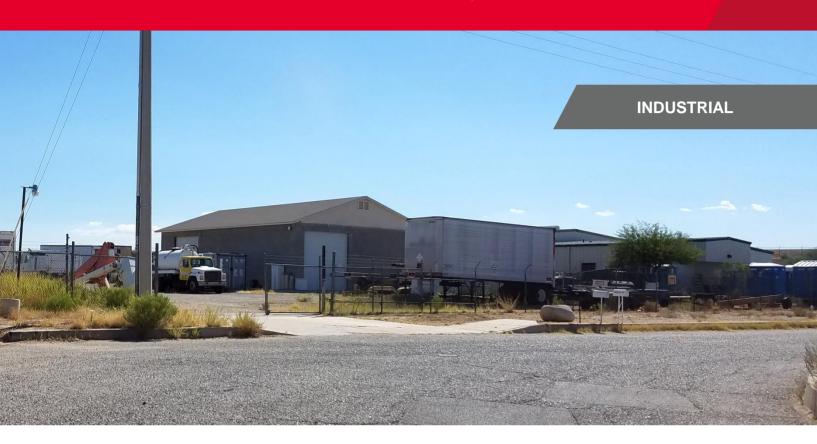

## 7141 S. Frances Avenue

Tucson, AZ 85756

#### **Property Highlights**

- · Located in Los Reales Industrial Park
- · Fenced Lot, 20' wide fenced gate
- NEW built up wood and shingle roof added by insurance company with 40 year warranty in 2016
- Pima County Septic System
- One Bathroom
- Office approx. 12' x 15' with built in 3 compartment sink
- · Window unit HVAC for office
- · No evaporative cooling in warehouse

| Property Features     |                                         |
|-----------------------|-----------------------------------------|
| Land Area             | 43,564 SF (1 acre)                      |
| Tax Parcel No.        | 140-40-0510                             |
| Zoning                | I-1 Light Industrial,<br>City of Tucson |
| Property Taxes (2017) | \$2,451.90                              |
| Loading               | (3) 12' x 15' Grade level doors         |
| Power                 | 200 amp 220V Single Phase               |
| Construction          | Masonry                                 |
| Clear Height          | 18 feet                                 |
| Year Built            | 1996                                    |