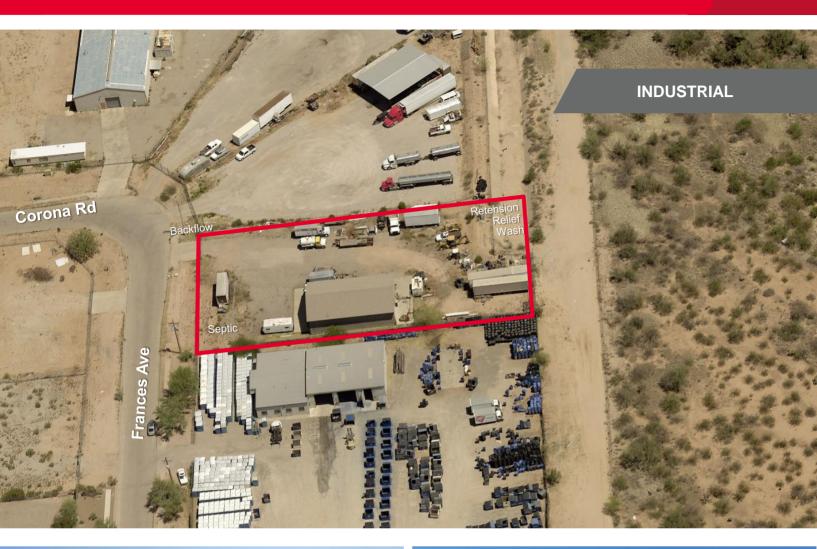

#### **Property Highlights**

- · Located in Los Reales Industrial Park
- · Fenced Lot, 20' wide fenced gate
- NEW built up wood and shingle roof added by insurance company with 40 year warranty in 2016
- Pima County Septic System
- One Bathroom
- Office approx. 12' x 15' with built in 3 compartment sink
- · Window unit HVAC for office
- · No evaporative cooling in warehouse

| Property Features     |                                         |
|-----------------------|-----------------------------------------|
| Land Area             | 43,564 SF (1 acre)                      |
| Tax Parcel No.        | 140-40-0510                             |
| Zoning                | I-1 Light Industrial,<br>City of Tucson |
| Property Taxes (2017) | \$2,451.90                              |
| Loading               | (3) 12' x 15' Grade level doors         |
| Power                 | 200 amp 220V Single Phase               |
| Construction          | Masonry                                 |
| Clear Height          | 18 feet                                 |
| Year Built            | 1996                                    |