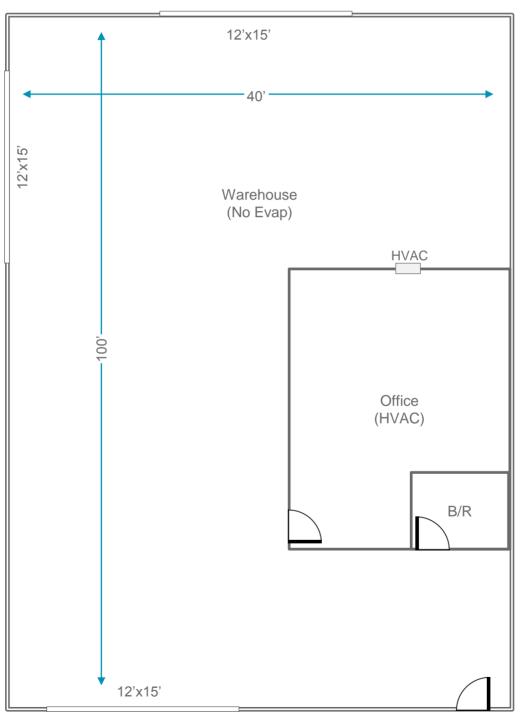

#### **Property Highlights**

- · Located in Los Reales Industrial Park
- · Fenced Lot, 20' wide fenced gate
- NEW built up wood and shingle roof added by insurance company with 40 year warranty in 2016
- Pima County Septic System
- One Bathroom
- Office approx. 12' x 15' with built in 3 compartment sink
- · Window unit HVAC for office
- · No evaporative cooling in warehouse

#### Floor Plan