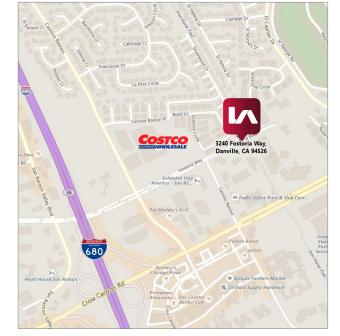

### **PROPERTY INFORMATION**

PROPERTY TYPE: Flex/Warehouse AVAILABLE SUITES:

Suite A1: 2,494±SF

• Office/warehouse

Suite G: 409±SF

• Storage (ground floor)

**PROPERTY FEATURES:** 

- Situated on 1.75± acres
- Parking ratio of 3/1000
- Close proximity to I-680
- Next to many amenities; Costco, Office Depot, Crow Canyon Medical Center, PG&E and more
- Second floor accessed by elevator