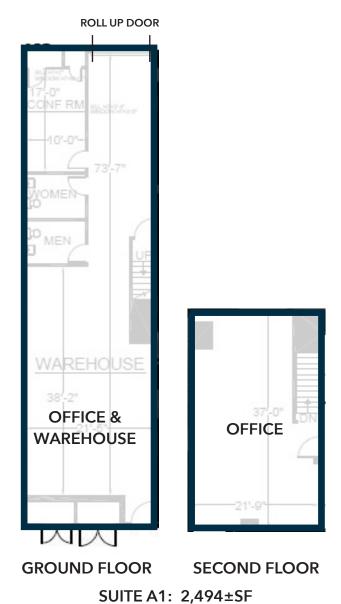

### **PROPERTY INFORMATION**

PROPERTY TYPE: Flex/Warehouse AVAILABLE SUITES:

Suite A1: 2,494±SF

• Office/warehouse

Suite G: 409±SF

• Storage (ground floor)

**PROPERTY FEATURES:** 

- Situated on 1.75± acres
- Parking ratio of 3/1000
- Close proximity to I-680
- Next to many amenities; Costco, Office Depot, Crow Canyon Medical Center, PG&E and more
- Second floor accessed by elevator

### **FLOOR PLANS:**

ROLL UP DOOR **STORAGE UNIT** 

> **GROUND FLOOR** SUITE G: 409±SF

Simon Vogt Principal | Lic.ID#01879314 svogt@lee-associates.com D 925.737.4157

Tyler Gare Associate | Lic.ID#01944462 tgare@lee-associates.com D 925.737.4158