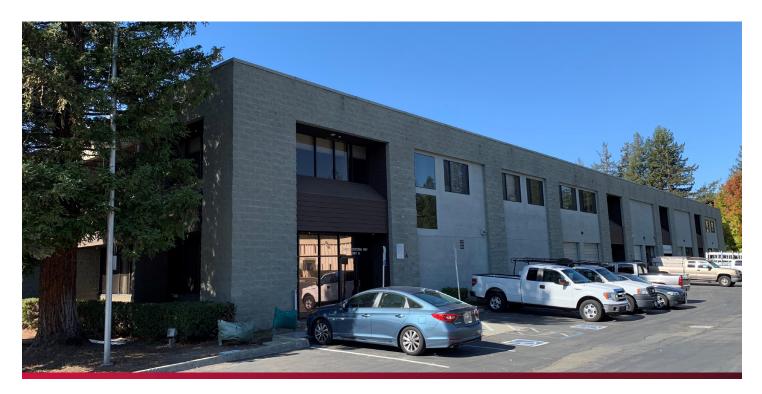

# FOR LEASE FLEX/WAREHOUSE BUILDING

3420 Fostoria Way | Danville

### **PROPERTY INFORMATION**

PROPERTY TYPE: Flex/Warehouse AVAILABLE SUITES:

Suite A1: 2,494±SF

• Office/warehouse

Suite G: 409±SF

• Storage (ground floor)

**PROPERTY FEATURES:** 

- Situated on 1.75± acres
- Parking ratio of 3/1000
- Close proximity to I-680
- Next to many amenities; Costco, Office Depot, Crow Canyon Medical Center, PG&E and more
- Second floor accessed by elevator