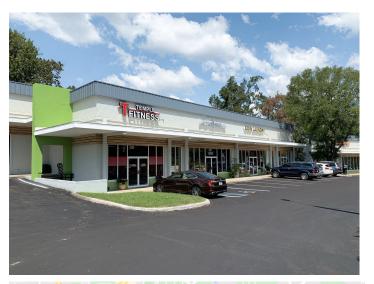

# 1350 E Mahan Dr.

# 1350 Mahan Dr, Tallahassee, FL 32308

Listing ID: 30259368 Status: Active

Property Type: Retail-Commercial For Lease
Retail-Commercial Type: Mixed Use, Restaurant
Contiguous Space: 1,200 - 4,800 SF
Total Available: 4,800 SF
Gross Land Area: 3.86 Acres

### **Overview/Comments**

East of capital, inside capital circle mahan Dr. Close to the corner of Magnolia and Mahan  $\,$ 