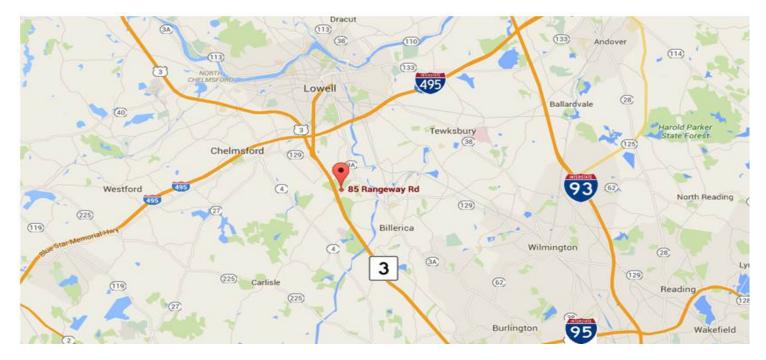

## Forest Ridge Business Park | 85 Rangeway Road Billerica, Massachusetts

## 3,500 - 25,000 SF Available

R.W. Holmes Realty is pleased to present up to 25,000 SF to lease at 85 Rangeway Road located minutes off of Route 3, these buildings offer a campus setting with potential for future expansion.