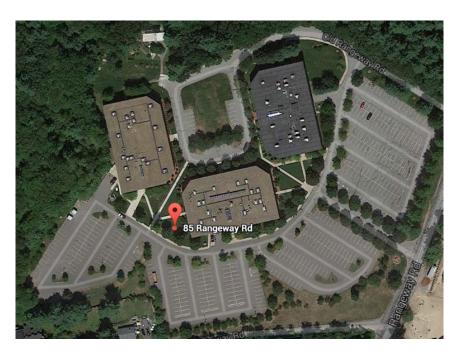

## Forest Ridge Business Park | 85 Rangeway Road Billerica, Massachusetts

### SPECIFICATIONS:

- Part of a 150,000 SF Business Park
- 800 Amps, 208 Volts, 3 Phase
- Local Ownership
- Tailboard Loading
- 17 Gas/Electric Package Units per Building
- 4.0 Parking Spaces per 1,000 SF
- Fiber & Copper Cable Verizon & Comcast
- Rental Rate: \$14.00/SF Gross