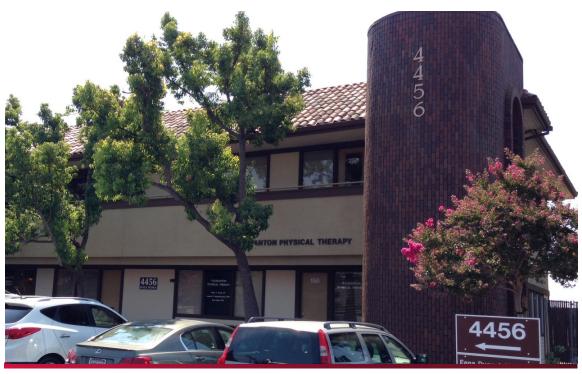

# MEDICAL SPACE FOR LEASE 4456 BLACK AVENUE, SUITE 100, PLEASANTON

#### PROPERTY INFORMATION:

- Class A ground floor medical space for lease
- Suite consists of 5 exam rooms, 1 lab, 1
   private ADA restroom (with pass-through
   window to lab), 1 doctor's office with private
   entry, 1 kitchen, 1 nurses station, storage
   area, and a separate reception/waiting room
- Building has newer roof and HVAC systems
- Near downtown Pleasanton
- Close to shops, restaurants and more
- Available with 30 days notice