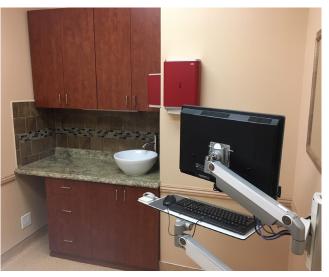

#### PROPERTY INFORMATION:

- Class A ground floor medical space for lease
- Suite consists of 5 exam rooms, 1 lab, 1
   private ADA restroom (with pass-through
   window to lab), 1 doctor's office with private
   entry, 1 kitchen, 1 nurses station, storage
   area, and a separate reception/waiting room
- Building has newer roof and HVAC systems
- Near downtown Pleasanton
- Close to shops, restaurants and more
- Available with 30 days notice

# **INTERIOR PHOTOS**