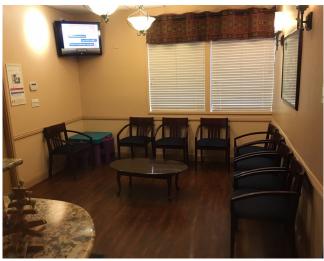

#### PROPERTY INFORMATION:

- Class A ground floor medical space for lease
- Suite consists of 5 exam rooms, 1 lab, 1
   private ADA restroom (with pass-through
   window to lab), 1 doctor's office with private
   entry, 1 kitchen, 1 nurses station, storage
   area, and a separate reception/waiting room
- Building has newer roof and HVAC systems
- Near downtown Pleasanton
- Close to shops, restaurants and more
- Available with 30 days notice

# **INTERIOR PHOTOS**