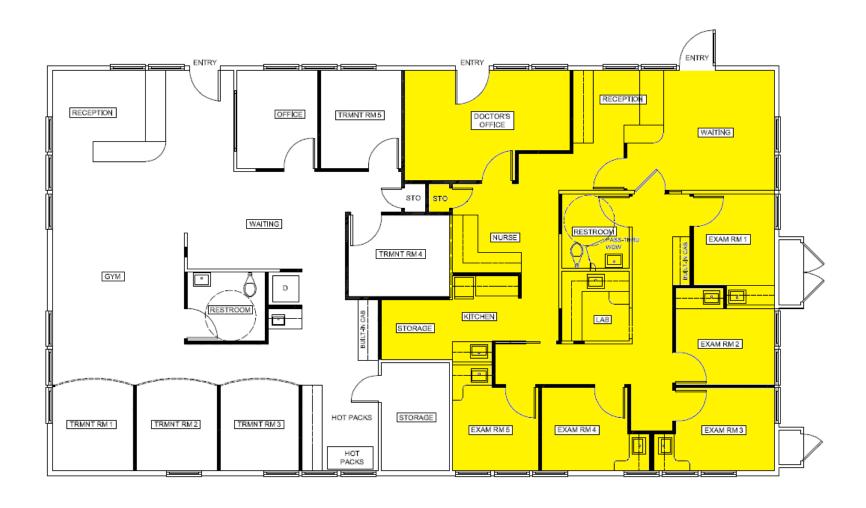

#### PROPERTY INFORMATION:

- Class A ground floor medical space for lease
- Suite consists of 5 exam rooms, 1 lab, 1
   private ADA restroom (with pass-through
   window to lab), 1 doctor's office with private
   entry, 1 kitchen, 1 nurses station, storage
   area, and a separate reception/waiting room
- Building has newer roof and HVAC systems
- Near downtown Pleasanton
- Close to shops, restaurants and more
- Available with 30 days notice

# **FLOOR PLAN**