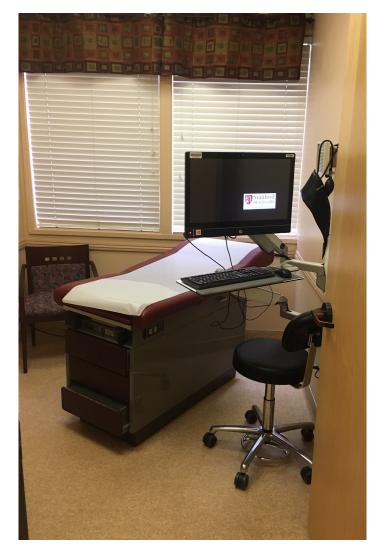

#### PROPERTY INFORMATION:

- Class A ground floor medical space for lease
- Suite consists of 5 exam rooms, 1 lab, 1
   private ADA restroom (with pass-through
   window to lab), 1 doctor's office with private
   entry, 1 kitchen, 1 nurses station, storage
   area, and a separate reception/waiting room
- Building has newer roof and HVAC systems
- Near downtown Pleasanton
- Close to shops, restaurants and more
- Available with 30 days notice

# **INTERIOR PHOTOS**