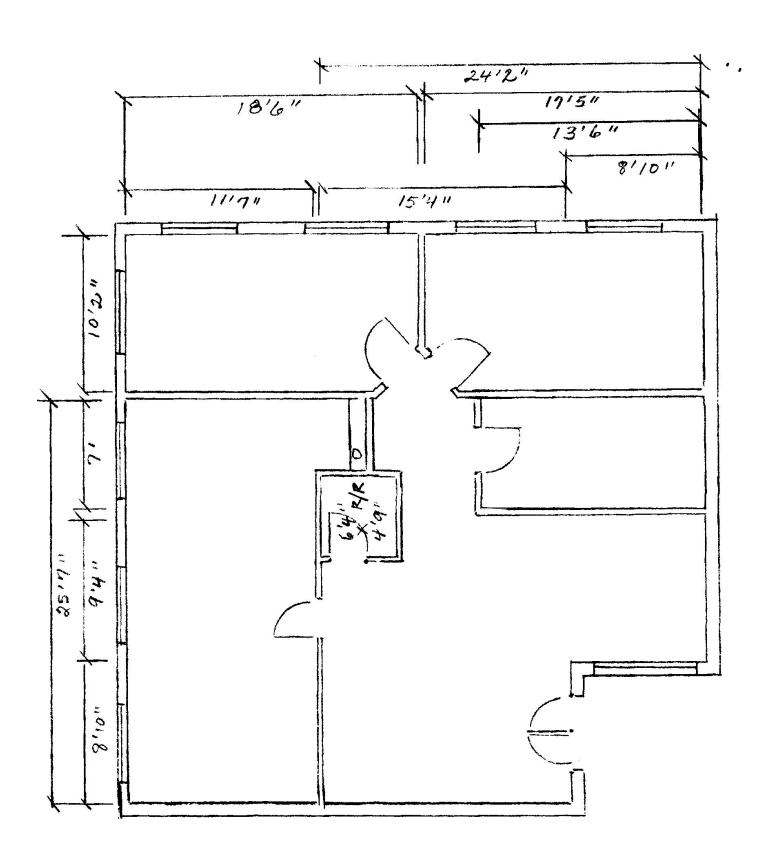

## Office Spaces For Lease

8833 Pacific Avenue South Tacoma, Washington 98444

JOHNSON COMMERCIAL

Office Space For Lease in Tacoma WA: Stately Pacific Manor is located along busy Pacific Avenue at 8833 Pacific Ave. The property is a 30,876sf lot with a two-story office building of 12,768sf, zoned C1. The building was constructed in 1977 with a remodel in 1980. Office suites are entered from an atrium-like common area. Second floor is accessed by stairs. Pacific Manor offers a standout presence on Pacific Avenue with its pillared front and prominent signage. Parking is ample and in the lighted lot behind the building.

- 12,768 sf Office Building
- 30,876sf lot
- Zoned C1
- Ample lighted parking
- All new siding
- All new windows
- New Roof
- New Asphalt & sealcoat
- New doors and trim
- **Built 1977**
- Call for personal tour