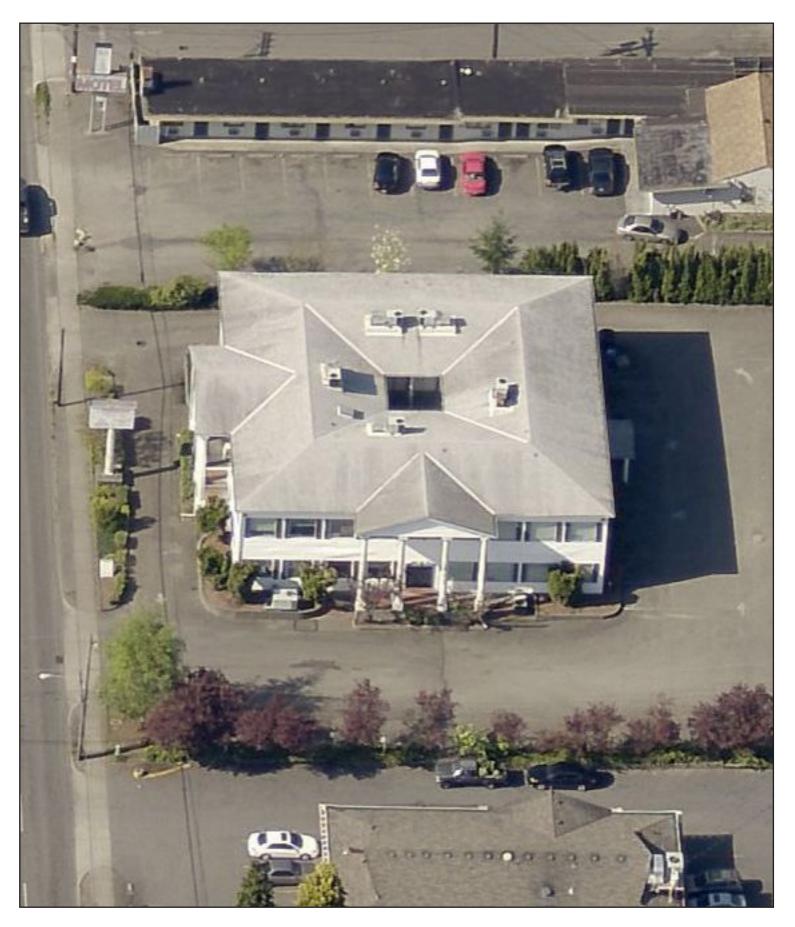

## Office Spaces For Lease

8833 Pacific Avenue South Tacoma, Washington 98444

JOHNSON COMMERCIAL

Office Space For Lease in Tacoma WA: Stately Pacific Manor is located along busy Pacific Avenue at 8833 Pacific Ave. The property is a 30,876sf lot with a two-story office building of 12,768sf, zoned C1. The building was constructed in 1977 with a remodel in 1980. Office suites are entered from an atrium-like common area. Second floor is accessed by stairs. Pacific Manor offers a standout presence on Pacific Avenue with its pillared front and prominent signage. Parking is ample and in the lighted lot behind the building.

- 12,768 sf Office Building
- 30,876sf lot
- Zoned C1
- Ample lighted parking
- All new siding
- All new windows
- New Roof
- New Asphalt & sealcoat
- New doors and trim
- **Built 1977**
- Call for personal tour