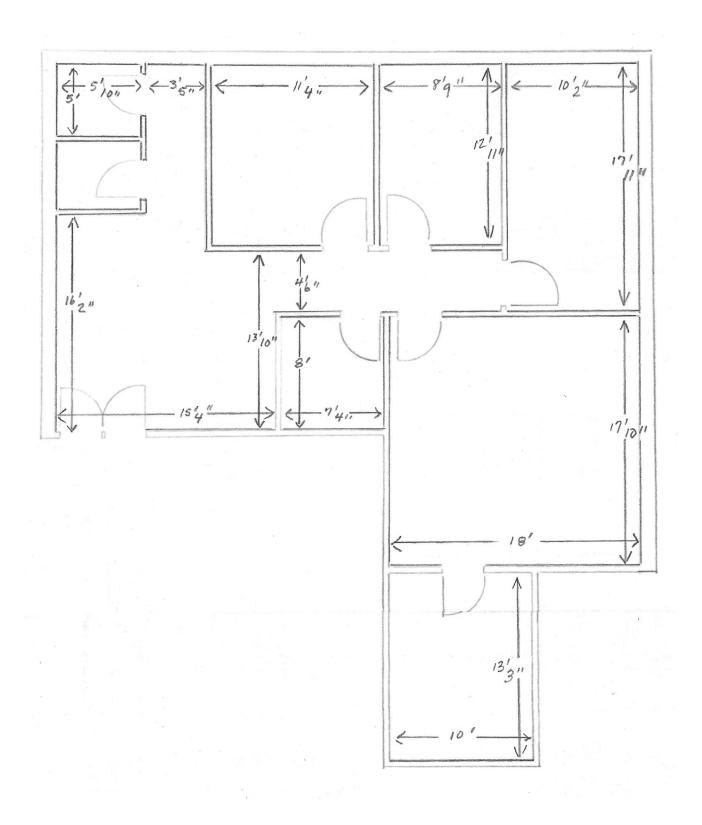

JOHNSON COMMERCIAL

Office Space For Lease in Tacoma WA: Stately Pacific Manor is located along busy Pacific Avenue at 8833 Pacific Ave. The property is a 30,876sf lot with a two-story office building of 12,768sf, zoned C1. The building was constructed in 1977 with a remodel in 1980. Office suites are entered from an atrium-like common area. Second floor is accessed by stairs. Pacific Manor offers a standout presence on Pacific Avenue with its pillared front and prominent signage. Parking is ample and in the lighted lot behind the building.



- 12,768 sf Office Building
- 30,876sf lot
- Zoned C1
- Ample lighted parking
- All new siding
- All new windows
- New Roof
- New Asphalt & sealcoat
- New doors and trim
- **Built 1977**
- Call for personal tour

Lease Rate: \$16.00 modified















Suite "I" 626sf