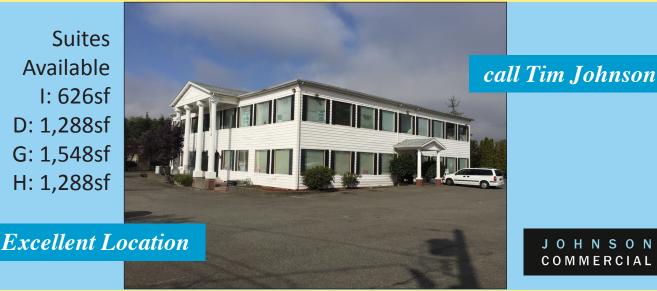

## Office Spaces For Lease

8833 Pacific Avenue South Tacoma, Washington 98444

JOHNSON COMMERCIAL

Office Space For Lease in Tacoma WA: Stately Pacific Manor is located along busy Pacific Avenue at 8833 Pacific Ave. The property is a 30,876sf lot with a two-story office building of 12,768sf, zoned C1. The building was constructed in 1977 with a remodel in 1980. Office suites are entered from an atrium-like common area. Second floor is accessed by stairs. Pacific Manor offers a standout presence on Pacific Avenue with its pillared front and prominent signage. Parking is ample and in the lighted lot behind the building.

- 12,768 sf Office Building
- 30,876sf lot
- Zoned C1
- Ample lighted parking
- All new siding
- All new windows
- New Roof
- New Asphalt & sealcoat
- New doors and trim
- **Built 1977**
- Call for personal tour

Lease Rate: \$16.00 modified

Suite "I" 626sf