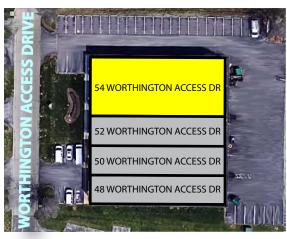

#### **Worthington Access**

48-54 Worthington Access Dr Maryland Heights, MO 63043

## 8,080 SF OFFICE / WAREHOUSE AVAILABLE FOR LEASE

- 8,080 SF Available
- 54 Worthington Access Drive
- 55% good quality office finish
- Existing layout includes conference room, 3 restrooms and kitchen
- 100% sprinklered
- Two docks and drive-in
- Conveniently located near Westport between Page Ave and Dorsett Road
- Easy access to I-270
- LEASE RATE: \$6.50 PSF NNN

## 8,080 SF OFFICE / WAREHOUSE AVAILABLE FOR LEASE

54 WORTHINGTON ACCESS DR 8,080 SF