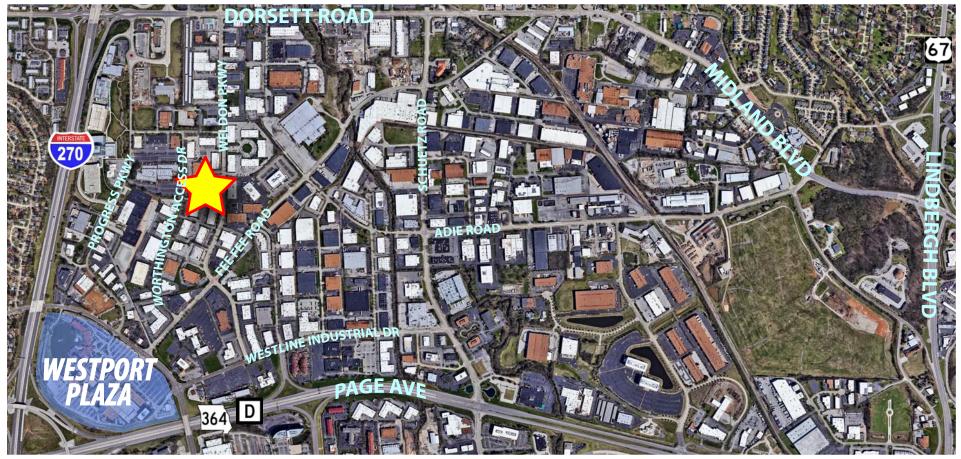

## 8,080 SF OFFICE / WAREHOUSE AVAILABLE FOR LEASE

- 8,080 SF Available
- 54 Worthington Access Drive
- 55% good quality office finish
- Existing layout includes conference room, 3 restrooms and kitchen
- 100% sprinklered
- Two docks and drive-in
- Conveniently located near Westport between Page Ave and Dorsett Road
- Easy access to I-270
- LEASE RATE: \$6.50 PSF NNN