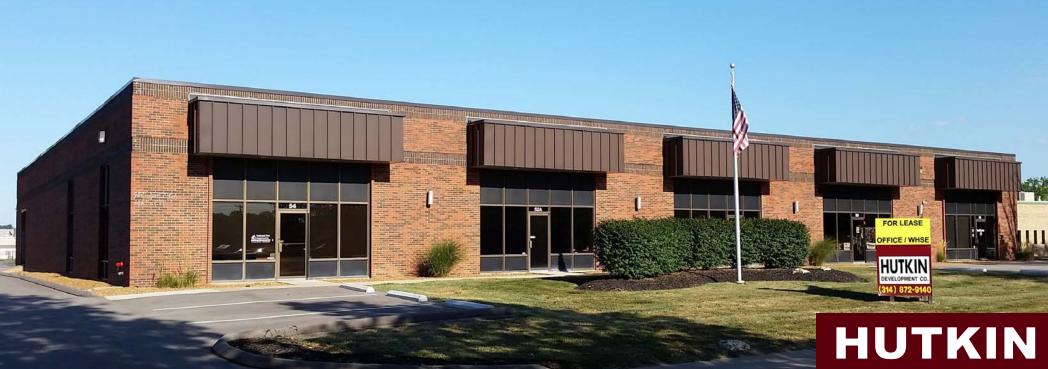

#### **Worthington Access**

48-54 Worthington Access Dr Maryland Heights, MO 63043

## 8,080 SF OFFICE / WAREHOUSE AVAILABLE FOR LEASE

- 8,080 SF Available
- 54 Worthington Access Drive
- 55% good quality office finish
- Existing layout includes conference room, 3 restrooms and kitchen
- 100% sprinklered
- Two docks and drive-in
- Conveniently located near Westport between Page Ave and Dorsett Road
- Easy access to I-270
- LEASE RATE: \$6.50 PSF NNN