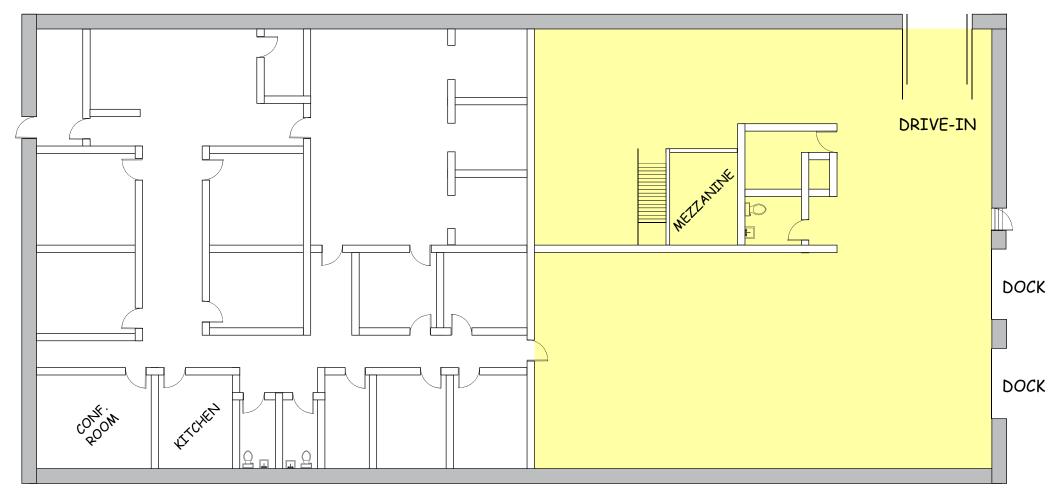

## 8,080 SF OFFICE / WAREHOUSE AVAILABLE FOR LEASE

- 8,080 SF Available
- 54 Worthington Access Drive
- 55% good quality office finish
- Existing layout includes conference room, 3 restrooms and kitchen
- 100% sprinklered
- Two docks and drive-in
- Conveniently located near Westport between Page Ave and Dorsett Road
- Easy access to I-270
- LEASE RATE: \$6.50 PSF NNN

## 8,080 SF OFFICE / WAREHOUSE AVAILABLE FOR LEASE

54 WORTHINGTON ACCESS DR 8,080 SF