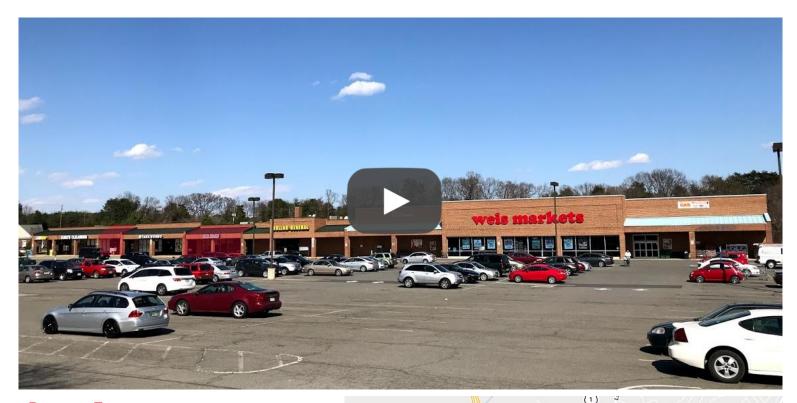

# FOR LEASE The Shops at Lee's Hill

10601 – 10635 Spotsylvania Avenue | Fredericksburg, VA 22408

### **Property Features**

- The Shops at Lee's Hill is anchored by Weis Markets, with Subway, Dollar General, King's Cleaners, and Family Taekwondo as cotenants
- Located less than 1 mile from Interstate 95 in Fredericksburg, VA
- Two spaces currently available:
  - 1,320 SF warm vanilla shell
  - 3,600 SF fully built out restaurant space
- Monument signage available on Spotsylvania Avenue with a digital display, and on Route 1 visible from I-95