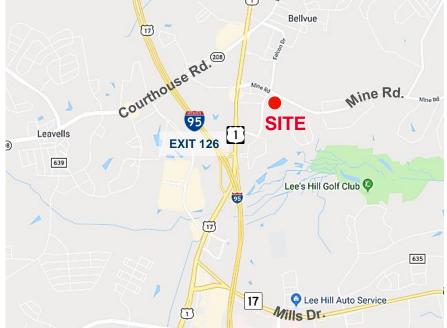

### **Property Features**

- The Shops at Lee's Hill is anchored by Weis Markets, with Subway, Dollar General, King's Cleaners, and Family Taekwondo as cotenants
- Located less than 1 mile from Interstate 95 in Fredericksburg, VA
- Two spaces currently available:
  - 1,320 SF warm vanilla shell
  - 3,600 SF fully built out restaurant space
- Monument signage available on Spotsylvania Avenue with a digital display, and on Route 1 visible from I-95