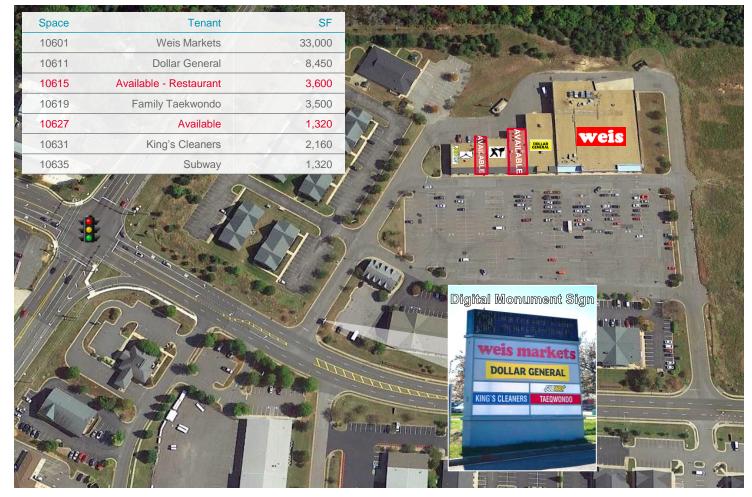

### **Property Features**

- The Shops at Lee's Hill is anchored by Weis Markets, with Subway, Dollar General, King's Cleaners, and Family Taekwondo as cotenants
- Located less than 1 mile from Interstate 95 in Fredericksburg, VA
- Two spaces currently available:
  - 1,320 SF warm vanilla shell
  - 3,600 SF fully built out restaurant space
- Monument signage available on Spotsylvania Avenue with a digital display, and on Route 1 visible from I-95

| Specifications |                       |
|----------------|-----------------------|
| Available SF   | 1,320 SF; 3,600 SF    |
| Timing         | Available immediately |

For more information, contact:

## Aerial