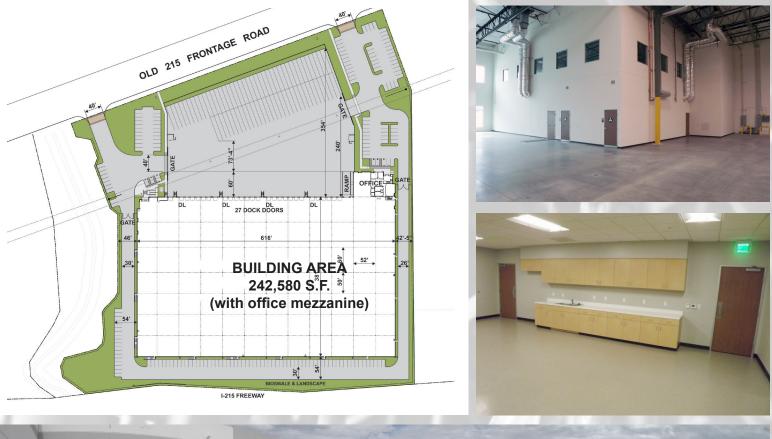

## Highlights

| Available Space:  | ±242,580 SF                                                  |
|-------------------|--------------------------------------------------------------|
| Office:           | ±5,600 SF Total<br>(Includes ±2,500 SF Mezzanine)            |
| Land Area:        | ±13.42 Acre Site                                             |
| Ceiling Space:    | 32' Clearance Height                                         |
| Sprinkler System: | ESFR Sprinkler System                                        |
| Loading           | 27 Dock High Doors (9'x10')<br>1 Ground Level Door (12'x14') |
| Trailer Parking:  | 67 Stalls (14'x53')                                          |
| Car Parking:      | 175 Spaces                                                   |
| Electrical:       | 2,000 AMPS, 277/480 Volt Power                               |
| Truck-Court       | 240' - 354' "All Concrete"                                   |

## Site Plan