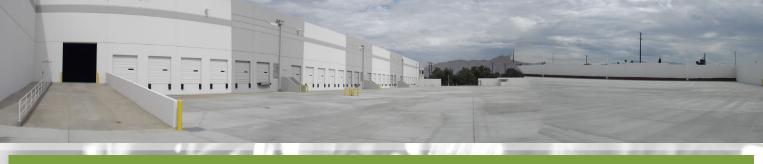

## Highlights

| Available Space:  | ±242,580 SF                                                  |
|-------------------|--------------------------------------------------------------|
| Office:           | ±5,600 SF Total<br>(Includes ±2,500 SF Mezzanine)            |
| Land Area:        | ±13.42 Acre Site                                             |
| Ceiling Space:    | 32' Clearance Height                                         |
| Sprinkler System: | ESFR Sprinkler System                                        |
| Loading           | 27 Dock High Doors (9'x10')<br>1 Ground Level Door (12'x14') |
| Trailer Parking:  | 67 Stalls (14'x53')                                          |
| Car Parking:      | 175 Spaces                                                   |
| Electrical:       | 2,000 AMPS, 277/480 Volt Power                               |
| Truck-Court       | 240' - 354' "All Concrete"                                   |