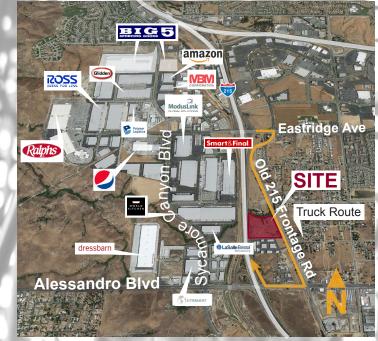

### First 215 Logistics For Lease: ±242,580 SF | Freeway Frontage

7105 Old 215 Frontage Rd. Riverside, CA

**First 215 Logistics**, which is part of Sycamore Canyon Business Park and located in the City of Riverside, is ideally positioned for lease to corporate users looking to expand or relocate their operations within the Inland Empire East and more specifically at the crossroads of the 60/215 interchange. Sycamore Canyon Business Park consists of approximately 10 Million square feet of industrial buildings with national credit tenant's such as **Big 5 Sporting Goods, Ross Dress for Less, Ralph's Super Market, MBM Corporation, Pepsi Company and World Kitchen. First 215 Logistics** consist of a 242,580 SF Class A industrial building featuring Great Freeway Visibility, 32' clear heights, 240' to 354' all concrete truck-court and ESFR sprinkler system.

7105

# **First 215 Logistics** 7105 Old 215 Frontage Road | Riverside, CA