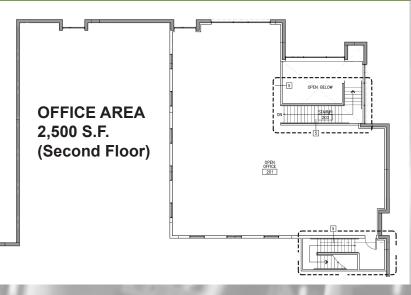

573 // 951.276.3657 | mcalvillo@lee-associates.com Finn Comer | BRE#: 00789864 // 951.276.3618 | fcomer@lee-associates.com Garry Jenkins | BRE#: 02008115 // 951.276.3621 | gjenkins@lee-associates.com



# **Owner Contact**

#### Ryan McClean

310.321.3810

rmcclean@firstindustrial.com

Michael Goodwin

310.321.3817

mgoodwin@firstindustrial.com



www.firstindustrial.com

Lee & Associates Commercial Real Estate Services, Inc. - Riverside 3240 Mission Inn Avenue, Riverside, CA 92507 | Corporate ID# 01048055 No warranty or representation has been made to the accuracy of the foregoing information. Terms of sale or lease and availability are subject to change or withdrawal without notice.

## **First 215 Logistics** 7105 Old 215 Frontage Road | Riverside, CA

## Second Floor Office Site Plan





# Ground Floor Office Site Plan



# OFFICE AREA 3,100 S.F. (Ground Floor)

## Broker Contact

R. Mario Calvillo | BRE#: 019111573 // 951.276.3657 | mcalvillo@lee-associates.com Finn Comer | BRE#: 00789864 // 951.276.3618 | fcomer@lee-associates.com Garry Jenkins | BRE#: 02008115 // 951.276.3621 | gjenkins@lee-associates.com



Lee & Associates Commercial Real Estate Services, Inc. - Riverside 3240 Mission Inn Avenue, Riverside, CA 92507 | Corporate ID# 01048055 No warranty or representation has been made to the accuracy of the foregoing information. Terms of sale or lease and availability are subject to change or withdrawal without notice.