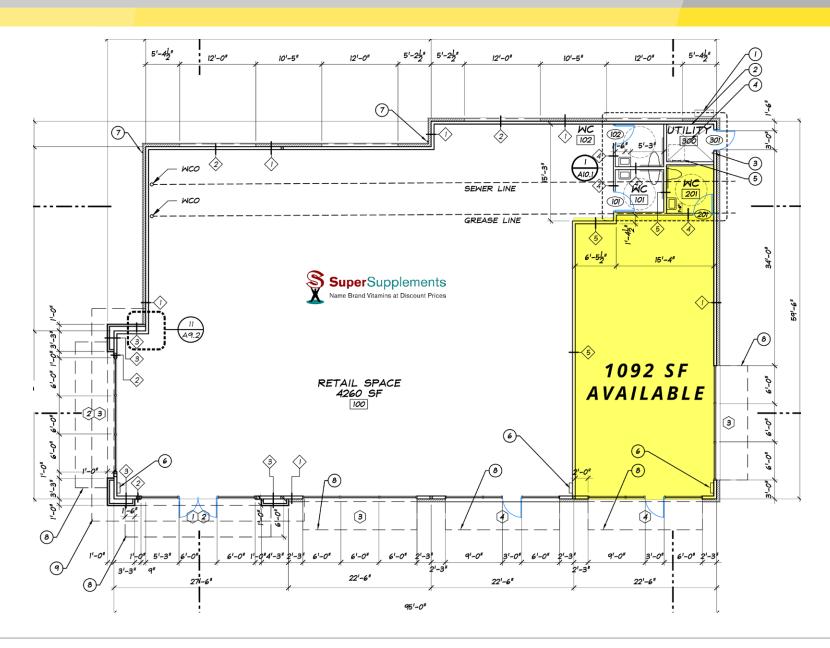

### **AVAILABLE**

- 1,092 square feet, former Salon 6
- \$38.00 per square foot, plus NNN (\$8.00 per sf plus water/sewer)
- Pylon Signage with unbeatable Highway 16 visibility!

| DEMOGRAPHICS       | Mile 1   | Mile 3   | Mile 5   |
|--------------------|----------|----------|----------|
| Population         | 15,006   | 106,068  | 202,569  |
| Average HH Income  | \$62,039 | \$80,076 | \$75,283 |
| Daytime Population | 12,285   | 85,218   | 191,710  |

#### **TENANTS**