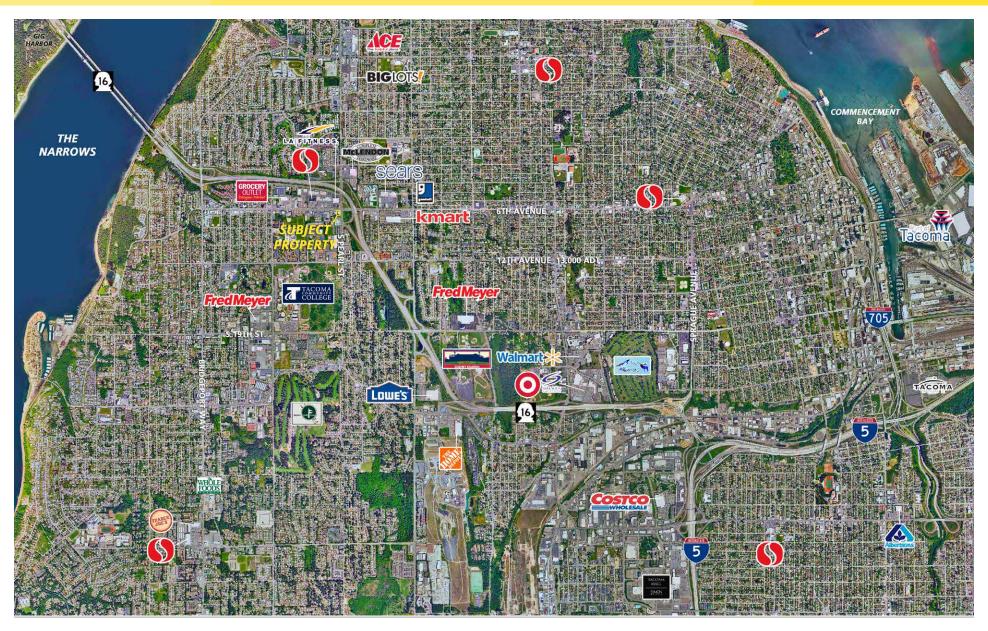

me corner of 6th Avenue & Pearl Street
- Exit 3 off of Highway 16
- Traffic counts:

Highway 16: 74,000 Cars Per Day 6th Avenue: 19,000 Cars Per Day Pearl Street: 23,000 Cars Per Day



### **AVAILABLE**

- 1,092 square feet, former Salon 6
- \$38.00 per square foot, plus NNN (\$8.00 per sf plus water/sewer)
- Pylon Signage with unbeatable Highway 16 visibility!



| DEMOGRAPHICS       | Mile 1   | Mile 3   | Mile 5   |
|--------------------|----------|----------|----------|
| Population         | 15,006   | 106,068  | 202,569  |
| Average HH Income  | \$62,039 | \$80,076 | \$75,283 |
| Daytime Population | 12,285   | 85,218   | 191,710  |

#### **TENANTS**



## NEARBY TENANTS











# **6TH & PEARL RETAIL**

5902 6th Avenue, Tacoma, WA 98406







5902 6th Avenue, Tacoma, WA 98406





5902 6th Avenue, Tacoma, WA 98406