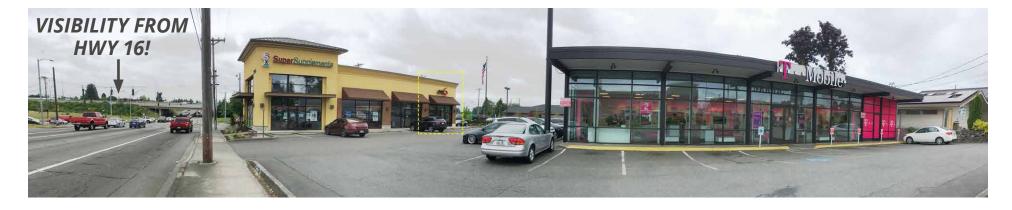

### **LOCATION DETAILS**

- Prime corner of 6th Avenue & Pearl Street
- Exit 3 off of Highway 16
- Traffic counts:

Highway 16: 74,000 Cars Per Day 6th Avenue: 19,000 Cars Per Day Pearl Street: 23,000 Cars Per Day

### **AVAILABLE**

- 1,092 square feet, former Salon 6
- \$38.00 per square foot, plus NNN (\$8.00 per sf plus water/sewer)
- Pylon Signage with unbeatable Highway 16 visibility!

| DEMOGRAPHICS       | Mile 1   | Mile 3   | Mile 5   |
|--------------------|----------|----------|----------|
| Population         | 15,006   | 106,068  | 202,569  |
| Average HH Income  | \$62,039 | \$80,076 | \$75,283 |
| Daytime Population | 12,285   | 85,218   | 191,710  |