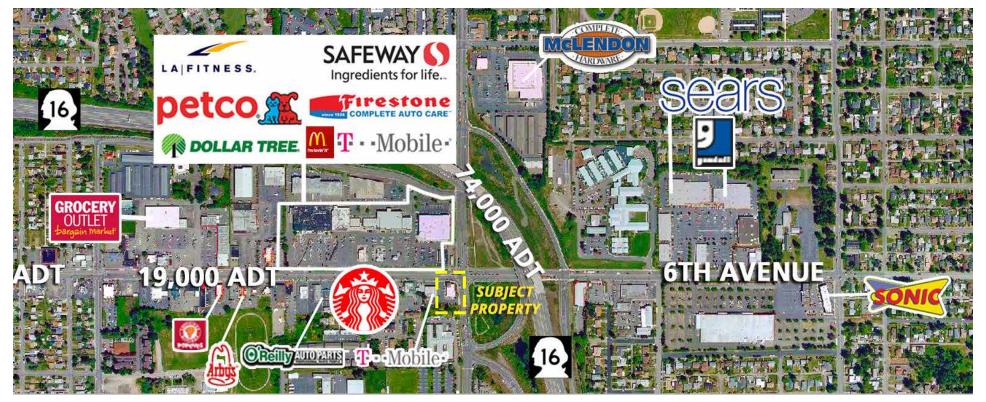

### **LOCATION DETAILS**

- Prime corner of 6th Avenue & Pearl Street
- Exit 3 off of Highway 16
- Traffic counts:

Highway 16: 74,000 Cars Per Day 6th Avenue: 19,000 Cars Per Day Pearl Street: 23,000 Cars Per Day

### **AVAILABLE**

- 1,092 square feet, former Salon 6
- \$38.00 per square foot, plus NNN (\$8.00 per sf plus water/sewer)
- Pylon Signage with unbeatable Highway 16 visibility!

| DEMOGRAPHICS       | Mile 1   | Mile 3   | Mile 5   |
|--------------------|----------|----------|----------|
| Population         | 15,006   | 106,068  | 202,569  |
| Average HH Income  | \$62,039 | \$80,076 | \$75,283 |
| Daytime Population | 12,285   | 85,218   | 191,710  |

## NEARBY TENANTS