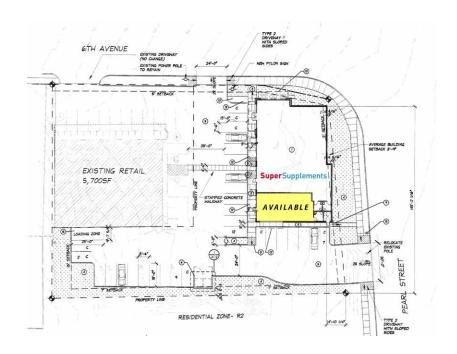

### **AVAILABLE**

- 1,092 square feet, former Salon 6
- \$38.00 per square foot, plus NNN (\$8.00 per sf plus water/sewer)
- Pylon Signage with unbeatable Highway 16 visibility!

| DEMOGRAPHICS       | Mile 1   | Mile 3   | Mile 5   |
|--------------------|----------|----------|----------|
| Population         | 15,006   | 106,068  | 202,569  |
| Average HH Income  | \$62,039 | \$80,076 | \$75,283 |
| Daytime Population | 12,285   | 85,218   | 191,710  |

#### **TENANTS**