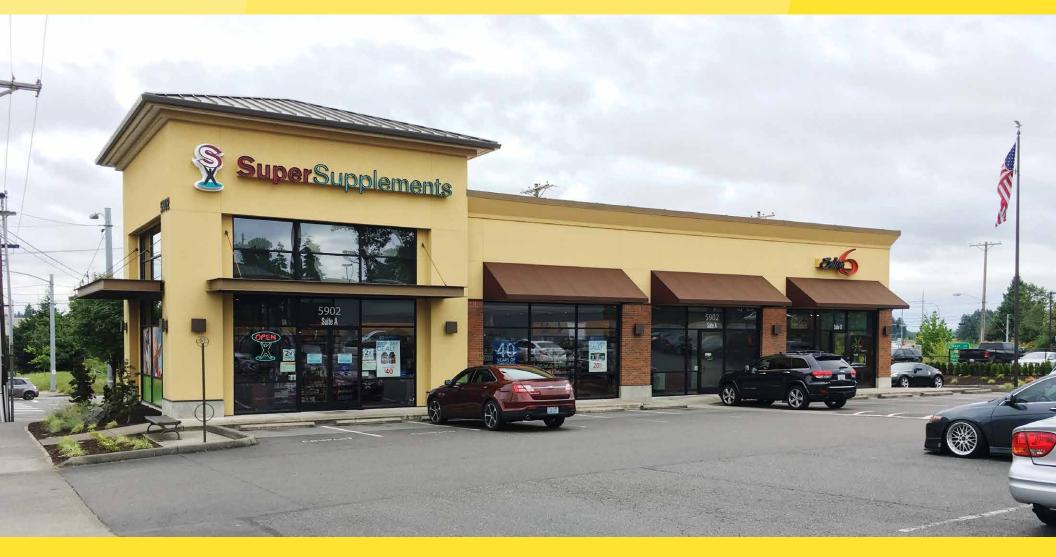

# **6TH & PEARL RETAIL**

5902 6th Avenue, Tacoma, WA 98406

FOR LEASE

JEREMIAH DURR

(253) 471-5506

jdurr@firstwesternproperties.com

5902 6th Avenue, Tacoma, WA 98406

### **AVAILABLE**

- 1,092 square feet, former Salon 6
- \$38.00 per square foot, plus NNN (\$8.00 per sf plus water/sewer)
- Pylon Signage with unbeatable Highway 16 visibility!

| DEMOGRAPHICS       | Mile 1   | Mile 3   | Mile 5   |
|--------------------|----------|----------|----------|
| Population         | 15,006   | 106,068  | 202,569  |
| Average HH Income  | \$62,039 | \$80,076 | \$75,283 |
| Daytime Population | 12,285   | 85,218   | 191,710  |