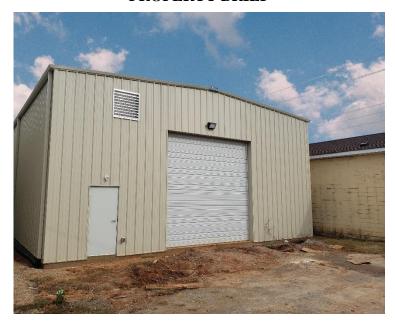

## 2903 4<sup>th</sup> Ave. SW PROPERTY BRIEF

DESCRIPTION: LOCATION, LOCATION, LOCATION! PERFECT FOR SMALL BUSINESSES

OR CONTRACTORS. STAND-ALONE HEATED AND COOLED WAREHOUSE

WITH 18FT. DOOR.

LOCATION: FROM THE PARKWAY, WEST ON GOVERNORS. GO APPROX. 1 MILE. RIGHT

ON  $8^{TH}$  STREET. FIRST LEFT ON  $4^{TH}$  AVE.

**BUILDING SIZE:** 4,000 SQ. FT. (+/-)

ZONING: LIGHT INDISTRY, HUB ZONE, OPPORTUNITY ZONE

SURVEY: SEE REVERSE SIDE. LEASEE PRICE: CALL FOR PRICING

**CONTACT:** JAMES FLATT (256) 536-7777 (OFFICE) ♦ (256) 655-4890 (CELL)