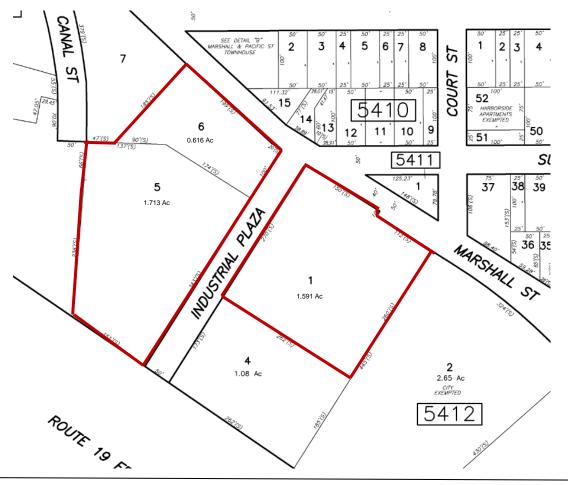

# 77,550 S.F. on 3.92 Acres For Sale

444 Marshall Street Paterson, New Jersey

## 444 Marshall Street, Paterson, New Jersey