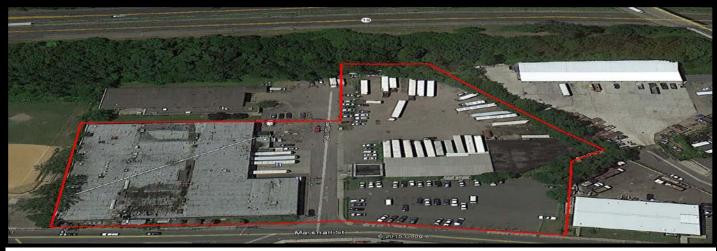

# 77,550 S.F. on 3.92 Acres For Sale

444 Marshall Street Paterson, New Jersey

## 444 Marshall Street, Paterson, New Jersey