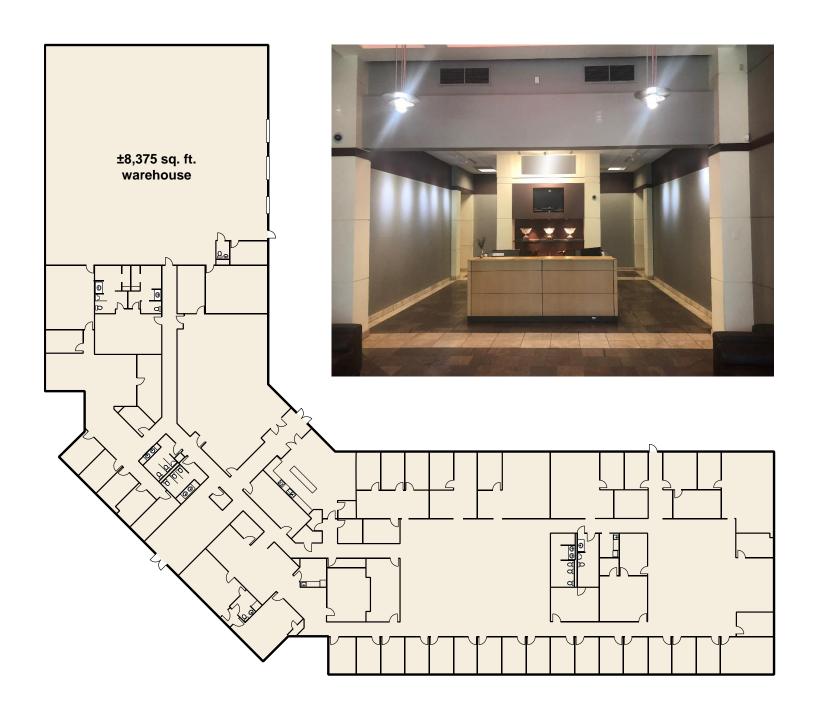

#### PROPERTY INFORMATION

- ±37,050 sq. ft. Class A- office/warehouse on ±5.84 acres
- ±28,675 sq. ft. off office
- ±8,375 sq. ft. of warehouse
- 16' clear
- · Two grade-level and one dock-high door
- Approximately three miles north of Beltway 8, 1.3 miles west of Hardy Toll Rd., and less than ½-mile east of I-45
- · Herman Miller furniture included
- · Year built: 2000
- 120 parking spaces (80 covered) 2.73/1,000 sq. ft.
- ±16' clear
- · Quality office construction
- · Great user building
- \$3,340,000 sale price (\$90.15/sq. ft.)