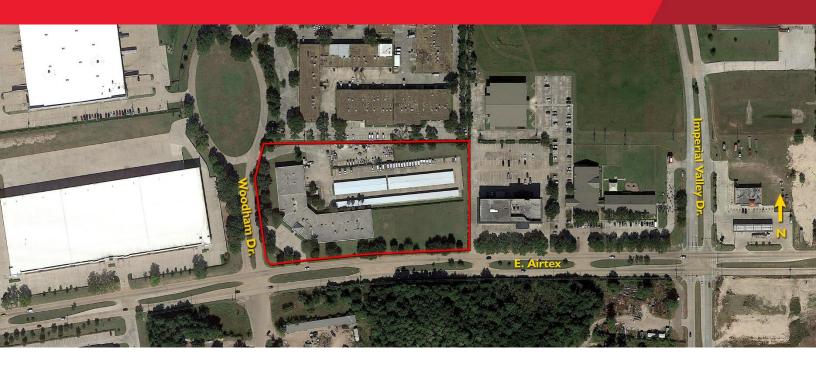

#### PROPERTY INFORMATION

- ±37,050 sq. ft. Class A- office/warehouse on ±5.84 acres
- ±28,675 sq. ft. off office
- ±8,375 sq. ft. of warehouse
- 16' clear
- · Two grade-level and one dock-high door
- Approximately three miles north of Beltway 8, 1.3 miles west of Hardy Toll Rd., and less than ½-mile east of I-45
- · Herman Miller furniture included
- · Year built: 2000
- 120 parking spaces (80 covered) 2.73/1,000 sq. ft.
- ±16' clear
- · Quality office construction
- · Great user building
- \$3,340,000 sale price (\$90.15/sq. ft.)