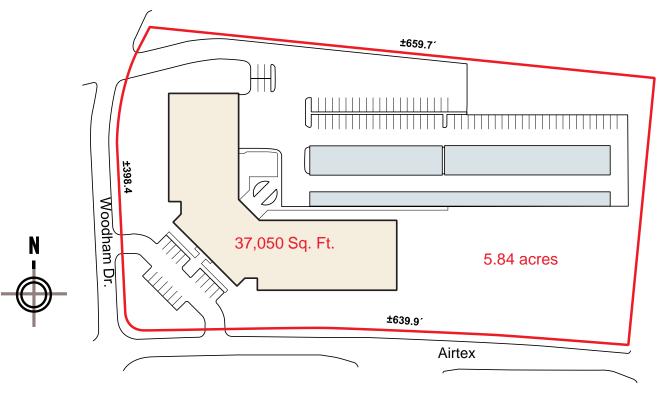

#### PROPERTY INFORMATION

- ±37,050 sq. ft. Class A- office/warehouse on ±5.84 acres
- ±28,675 sq. ft. off office
- ±8,375 sq. ft. of warehouse
- 16' clear
- · Two grade-level and one dock-high door
- Approximately three miles north of Beltway 8, 1.3 miles west of Hardy Toll Rd., and less than ½-mile east of I-45
- · Herman Miller furniture included
- · Year built: 2000
- 120 parking spaces (80 covered) 2.73/1,000 sq. ft.
- ±16' clear
- · Quality office construction
- · Great user building
- \$3,340,000 sale price (\$90.15/sq. ft.)