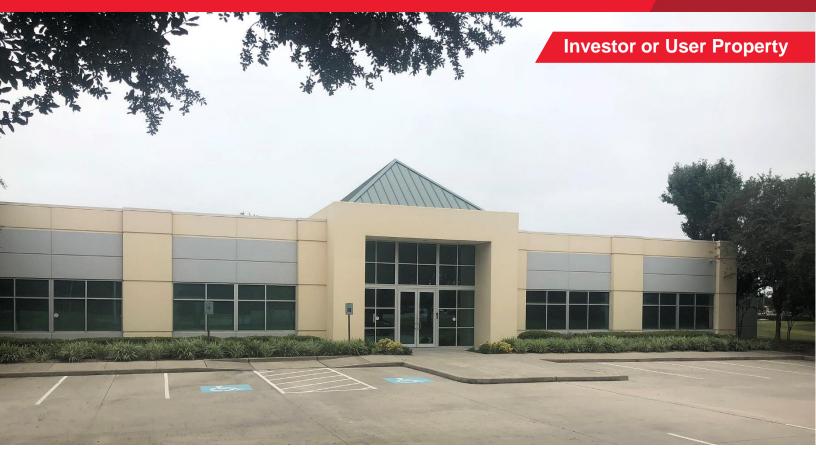

#### PROPERTY INFORMATION

- ±37,050 sq. ft. Class A- office/warehouse on ±5.84 acres
- ±28,675 sq. ft. off office
- ±8,375 sq. ft. of warehouse
- 16' clear
- · Two grade-level and one dock-high door
- Approximately three miles north of Beltway 8, 1.3 miles west of Hardy Toll Rd., and less than ½-mile east of I-45
- · Herman Miller furniture included
- · Year built: 2000
- 120 parking spaces (80 covered) 2.73/1,000 sq. ft.
- ±16' clear
- · Quality office construction
- · Great user building
- \$3,340,000 sale price (\$90.15/sq. ft.)