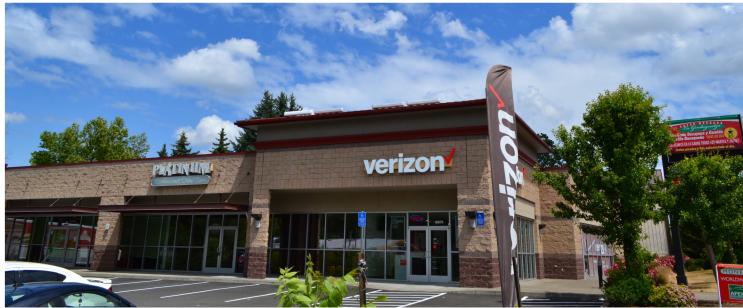

## 18879 TV Hwy Retail

18879 SW TV Hwy, Beaverton, OR 97006

This property is a retail strip center located on Tualatin Valley Highway with average daily traffic of **37,700** cars per day. The center offers visibility, monument signage and off street parking. Neighboring tenant's include Verizon Wireless, health and wellness and a specialty grocery. The building is newer construction with a beautiful stone exterior and metal awnings.