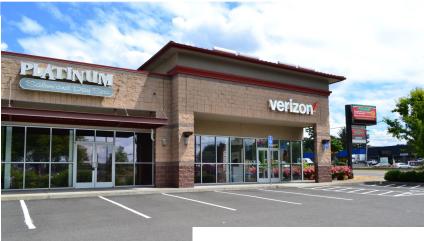

## 18879 TV Hwy Retail

18879 SW TV Hwy, Beaverton, OR 97006

This property is a retail strip center located on Tualatin Valley Highway with average daily traffic of **37,700** cars per day. The center offers visibility, monument signage and off street parking. Neighboring tenant's include Verizon Wireless, health and wellness and a specialty grocery. The building is newer construction with a beautiful stone exterior and metal awnings.