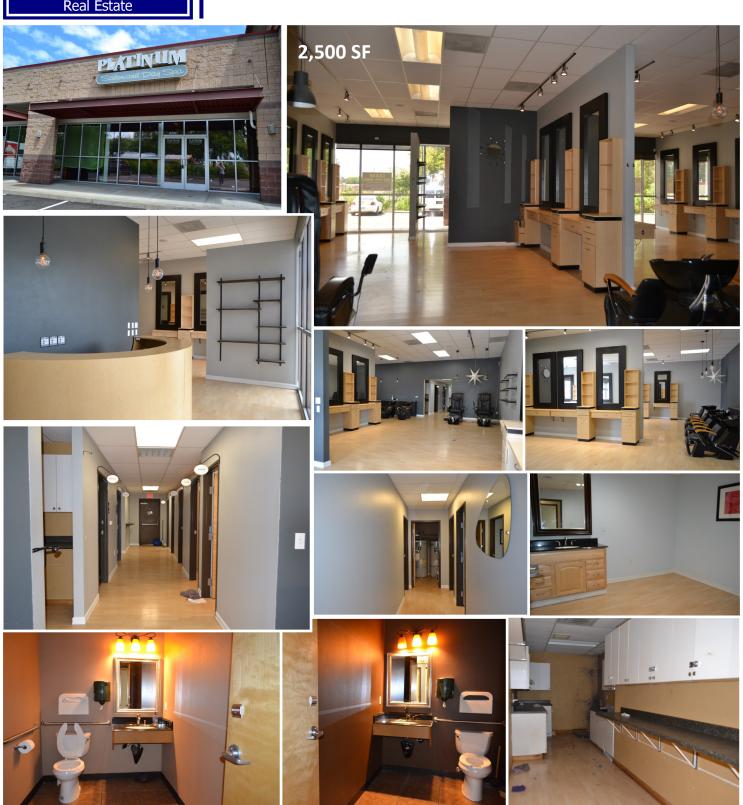

**2,500 SF Current build out includes** 13 hair stations, 4 wash bowls, 2 pedicure chairs, 4 small rooms for waxing/tanning, 3 additional smaller rooms with sinks for massage or facials, 1 office, storage room with washer and dryer hook ups and 2 restrooms.

### **Available:**

2,000 SF 2,500 SF Former Salon

Can be combined to 4,500 SF

\$19.00 SF/Year, NNN Est. \$7.80 NNN