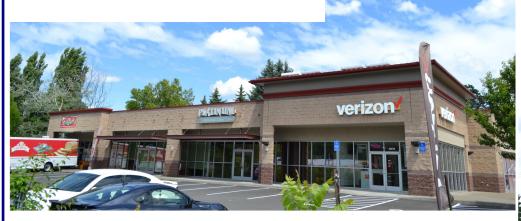

## 18879 TV Hwy Retail

18879 SW TV Hwy, Beaverton, OR 97006

This property is a retail strip center located on Tualatin Valley Highway with average daily traffic of **37,700** cars per day. The center offers visibility, monument signage and off street parking. Neighboring tenant's include Verizon Wireless, health and wellness and a specialty grocery. The building is newer construction with a beautiful stone exterior and metal awnings.