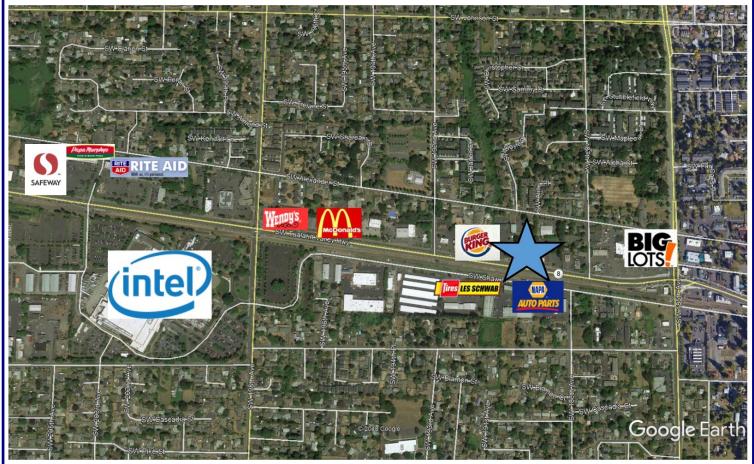

## 18879 TV Hwy Retail

18879 SW TV Hwy, Beaverton, OR 97006

This property is a retail strip center located on Tualatin Valley Highway with average daily traffic of **37,700** cars per day. The center offers visibility, monument signage and off street parking. Neighboring tenant's include Verizon Wireless, health and wellness and a specialty grocery. The building is newer construction with a beautiful stone exterior and metal awnings.

#### **Demographics**

1 Mile3 Mile5 MilePopulation:20,547152,750334,405Average HH\$75,656\$94,611\$101,887Income:

**Ashley Rhea** | 503.616.2942 D | 503.675.0900 O | ashley@barnardcommercial.com www.barnardcommercial.com | 6650 SW Redwood Lane Suite 330, Portland OR 97224