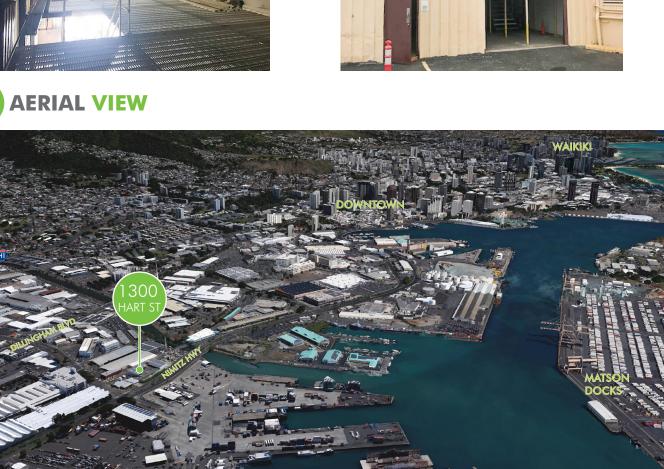

# **FEATURES**

- Great location near town and harbor
- Roll up door
- Large mezzanine no charge
- Common restroom
- 2.5 miles to Matson docks
- 2.5 miles to Downtown
- 4.5 miles to Waikiki