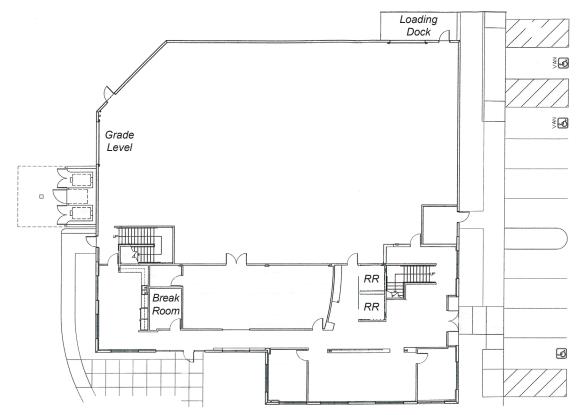

# **13,412 SQUARE FEET**

First Floor - 9,985 Square Feet

Second Floor - 3,427 Square Feet