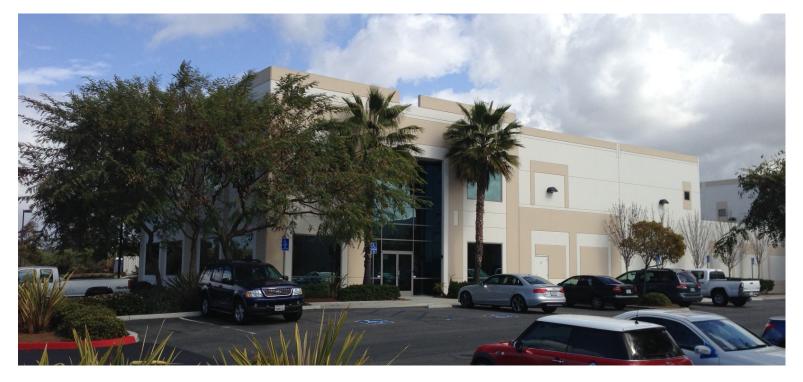

# 6179 El Camino Real Carlsbad, California 92009

## **PROPERTY FEATURES:**

- Approximately 13,412 Square Feet
- Approximately 50% Office
- One Grade Level Door
- One Dock High Door
- 800 Amps, 277/480 V Power
- 22' Clear Height
- 44 Parking Spaces (3.3 / 1,000 SF)
- Close Proximity to I-5
- Sale Price: \$1,904,504 (\$142 PSF)
- Lease Rate: \$0.79 PSF NNN
- Please Do Not Disturb Tenant