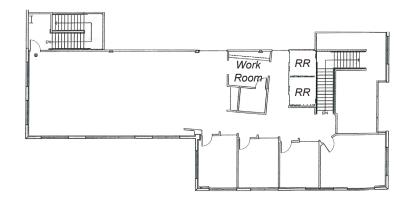

# **13,412 SQUARE FEET**

First Floor - 9,985 Square Feet

Second Floor - 3,427 Square Feet