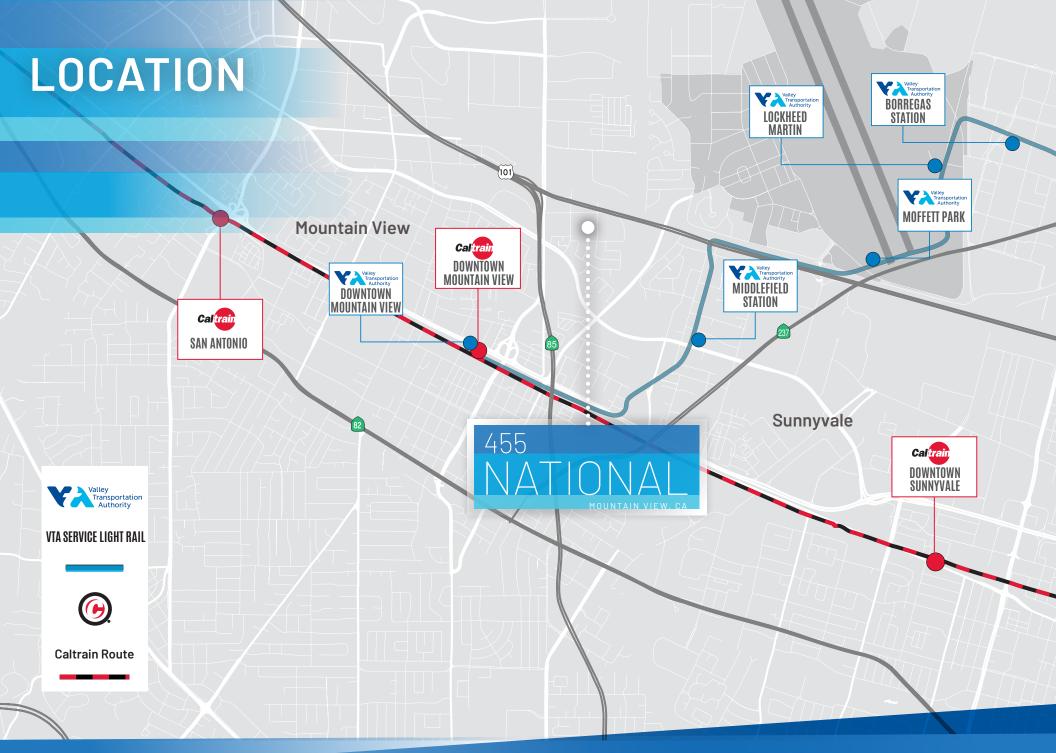

## PROJECT HIGHLIGHTS

±17,450 square foot stand-alone building

Central mountain view location with easy access to Hwy 101, 85 & 237

Move in ready interiors

20% R&D/Lab with polished concrete floors

Large parcel with 4:1000 parking