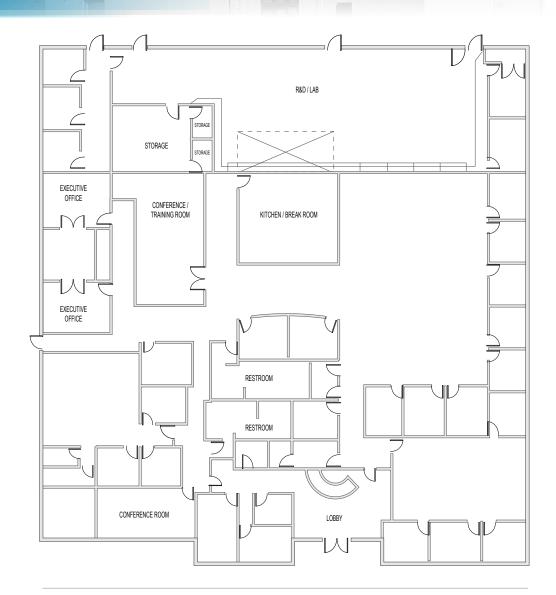

FOR LEASE ±17,450 SF AVAILABLE



**KEVIN CUNNINGHAM** 

650.688.8521 kcunningham@ngkf.com CA RE Lic #01322886

#### **STEVE HENRY** 650.473.4763

shenry@ngkf.com CA RE Lic #01342975

### NEWMARK

## PROJECT HIGHLIGHTS





±17,450 square foot stand-alone building



Central mountain view location with easy access to Hwy 101, 85 & 237



Move in ready interiors



20% R&D/Lab with polished concrete floors



Large parcel with 4:1000 parking



## FLOOR**PLAN**



PARTITION/ELECTRIC

 $\Box$ 



57

# PROPERTY GALLERY





C.







The distributor of this communication is performing acts for which a real estate license is required. The information contained herein has been obtained from sources deemed reliable but has not been verified and no guarantee, warranty or representation, either express or implied, is made with respect to such information. Terms of sale or lease and availability are subject to change or withdrawal without notice. **20-1051 | 10/20** 

### FOR LEASE ±17,450 SF AVAILABLE

U

KEVIN CUNNINGHAM 650.688.8521

kcunningham@ngkf.com CA RE Lic #01322886

#### 650.473.4763 shenry@ngkf.com CA RE Lic #01342975

**STEVE HENRY** 



NEWMARK