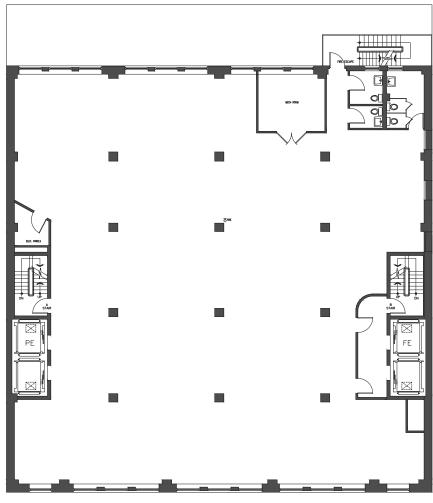

WEST 26TH STREET

Floor: 6

Size: 9,300/RSF (each)

Price: \$54/SF

Posession: Immediate

Term: Flexible