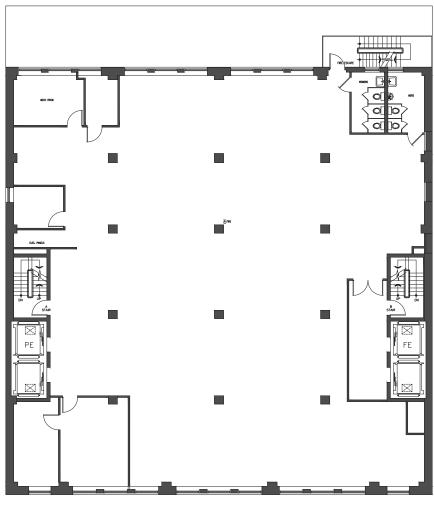

Michael Beyda | Benchmark Properties | Principal | 646-216-8437 | michael@benchmarknyc.com

WEST 26TH STREET

Floor: 7

Size: 9,300/RSF (each)

Price: \$54/SF

Posession: Immediate

Term: Flexible