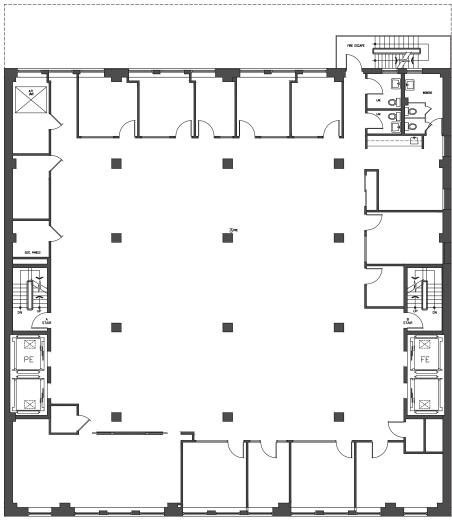

Hardwood floors

10'-6" slab heights

New attended lobby

New elevators

Owner-occupied building

Direct electric

**View Floor Plans** 

Direct meter