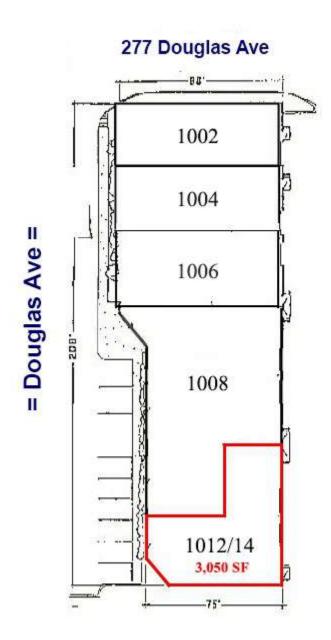

#### Location—Location—Location

277 & 279 Douglas Ave., Altamonte Springs, FL 32714

Prominent Exposure to I-4

Quick Access To SR 434 & 436

\$12/SF, NNN

- 2-building complex offers prominent exposure to both the Interstate & Douglas Ave.
- Multiple configurations available from 700—
  5,246 contiguous SF
- Roll-up doors at rear of units
- Abundant restaurants in area
- Quick access to I-4 at State Rd. 436

# **Douglas Entrée** 277 & 279 Douglas Ave, 32714

## **Douglas Entrée** 277 & 279 Douglas Ave, 32714

Interstate 4