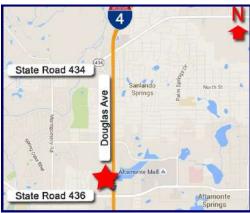

#### Location—Location—Location

277 & 279 Douglas Ave., Altamonte Springs, FL 32714

Prominent Exposure to I-4

Quick Access To SR 434 & 436

\$12/SF, NNN

- 2-building complex offers prominent exposure to both the Interstate & Douglas Ave.
- Multiple configurations available from 700—
  5,246 contiguous SF
- Roll-up doors at rear of units
- Abundant restaurants in area
- Quick access to I-4 at State Rd. 436