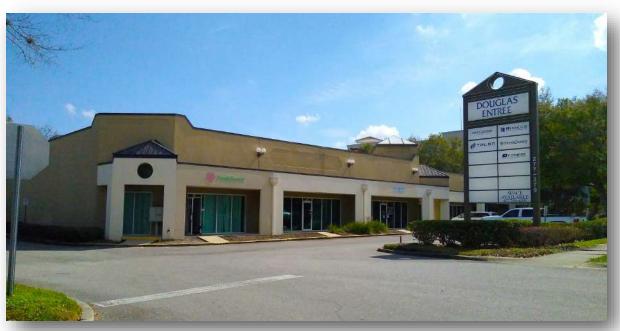

### **DOUGLAS ENTRÉE**

#### Location—Location—Location

277 & 279 Douglas Ave., Altamonte Springs, FL 32714

Prominent Exposure to I-4

Quick Access To SR 434 & 436

\$12/SF, NNN

- 2-building complex offers prominent exposure to both the Interstate & Douglas Ave.
- Multiple configurations available from 700—
  5,246 contiguous SF
- Roll-up doors at rear of units
- Abundant restaurants in area
- Quick access to I-4 at State Rd. 436