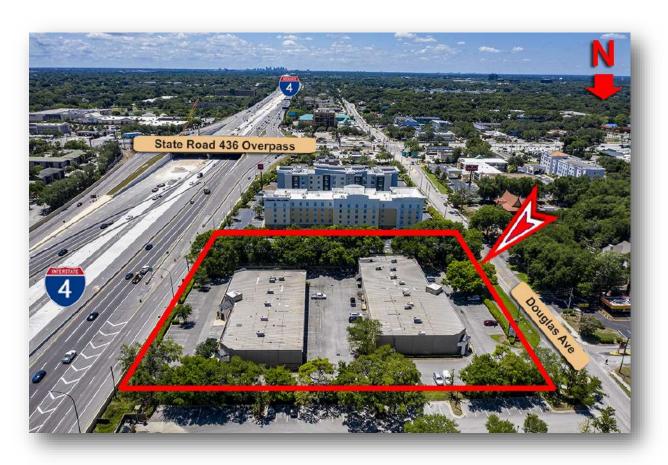

### **DOUGLAS ENTRÉE**

#### Location—Location—Location

277 & 279 Douglas Ave., Altamonte Springs, FL 32714

Prominent Exposure to I-4

Quick Access To SR 434 & 436

\$12/SF, NNN



- 2-building complex offers prominent exposure to both the Interstate & Douglas Ave.
- Multiple configurations available from 700—
  5,246 contiguous SF
- Roll-up doors at rear of units
- Abundant restaurants in area
- Quick access to I-4 at State Rd. 436



For more information, contact: Jim Hermann, ext. 240 (407) 786-4001 James@QuestCompany.com



### **Quest Company**

1180 Spring Centre S. Blvd, Suite 102 Altamonte Springs, FL 32714 (407) 786-4001 www.QuestCompany.com

# **Douglas Entrée** 277 & 279 Douglas Ave, 32714







## **Douglas Entrée** 277 & 279 Douglas Ave, 32714





Interstate 4