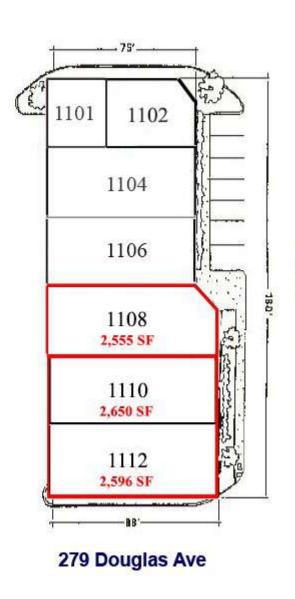

#### Location—Location—Location

277 & 279 Douglas Ave., Altamonte Springs, FL 32714

Prominent Exposure to I-4

Quick Access To SR 434 & 436

\$12/SF, NNN

- 2-building complex offers prominent exposure to both the Interstate & Douglas Ave.
- Multiple configurations available from 700—
  5,246 contiguous SF
- Roll-up doors at rear of units
- Abundant restaurants in area
- Quick access to I-4 at State Rd. 436

# **Douglas Entrée** 277 & 279 Douglas Ave, 32714

## **Douglas Entrée** 277 & 279 Douglas Ave, 32714

Interstate 4