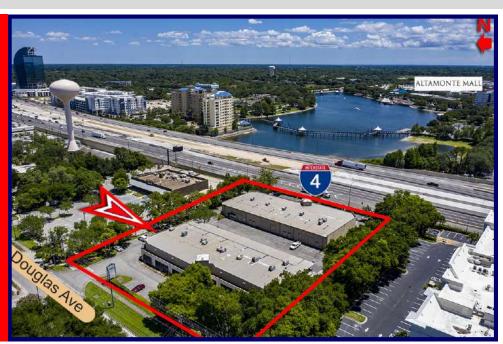

#### Location—Location—Location

277 & 279 Douglas Ave., Altamonte Springs, FL 32714

Prominent Exposure to I-4

Quick Access To SR 434 & 436

\$12/SF, NNN

- 2-building complex offers prominent exposure to both the Interstate & Douglas Ave.
- Multiple configurations available from 700—
  5,246 contiguous SF
- Roll-up doors at rear of units
- Abundant restaurants in area
- Quick access to I-4 at State Rd. 436

# **Douglas Entrée** 277 & 279 Douglas Ave, 32714