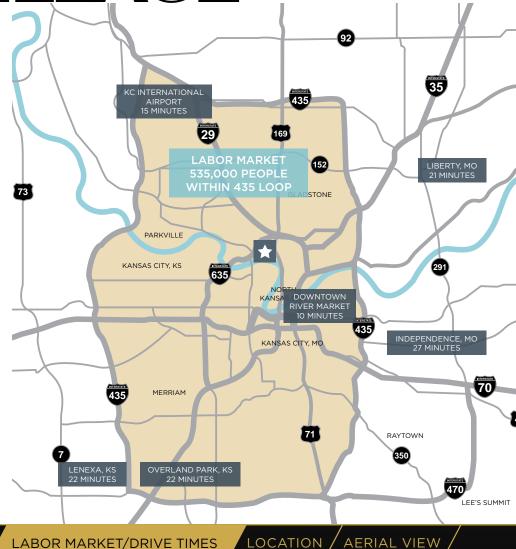

**BRIARCLIFF** V

4151-4175 N MULBERRY DRIVE / KANSAS CITY, MO

- Moving to Briarcliff is an investment which provides long lasting value to users and occupiers
- High quality retail amenities within The Village at Briarcliff (www.thevillageatbriarcliff.com)
- Two of Kansas City's highly rated regionally acclaimed destination restaurants; Trezo Mare and Piropos
- Easy access to all Metro highways and ideal location to serve the Kansas City Metro area
- Less than 22 minutes from all communities along the I-435 loop
- Easy commute for the 535,000 person labor market within the I-435 loop
- Less than ten minutes from the River Market, Downtown and the iconic Crossroads District
- On site nature trails provide hiking and biking amenities along the river
- From 2016, there have been 3,467 new jobs created in the Crossroads, Downtown and Kansas City North markets
- Center of the labor market