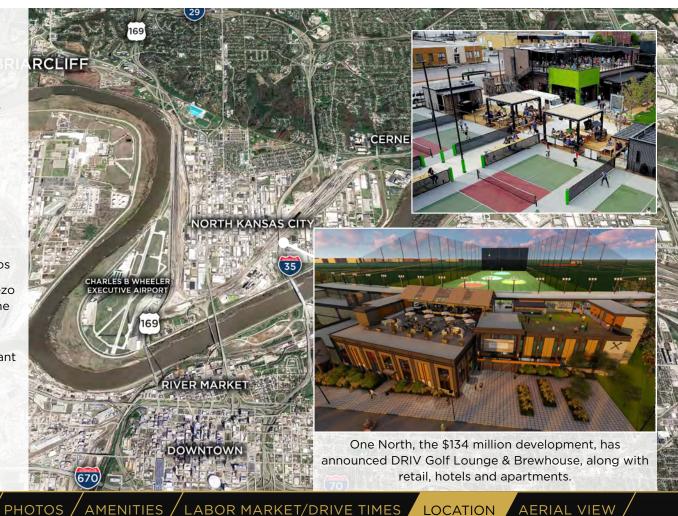

#### THE NEW NORTH

- Briarcliff is situated between Parkville and North Kansas City
- Parkville & North Kansas City Schools are in the top rated Missouri schools in the Metro area
- During 2016, 37% of the Metro housing starts were in Clay and Platte Counties, a portion of the 17% Metro increase
- During 2016 the KC Metro had \$2.49 billion in commercial and multifamily starts, a 40% increase over 2015
- 16 restaurants in North Kansas City and 2 casinos
- Sports Bars and Class A restaurants such as Trezo Mare and Piropos are within 5 minutes drive time
- · North Kansas City & St. Luke's Hospitals
- Close proximity to Cerner HQ, GM Assembly Plant and the Charles B. Wheeler Downtown Airport
- In 2016, there were 741 new jobs created in Kansas City North
- North Kansas City is home to 5 microbreweries and 1 distillery