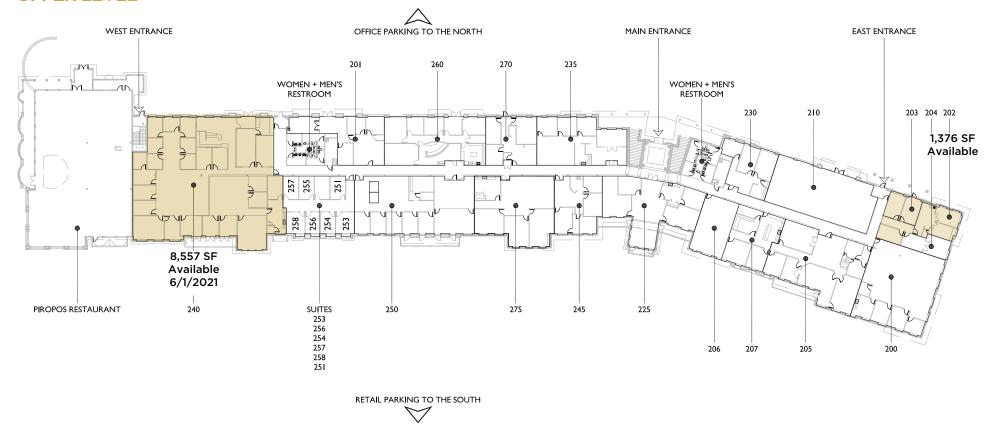

### **PROPERTY HIGHLIGHTS**

- Briarcliff is a premiere, Class "A" mixed-use office, retail and residential development, over 630,000 SF of commercial space and 1,200 residential units
- Close in location in the heart of the metro area, within 10 minutes of Downtown, River Market and Crossroads
- On site Briarcliff property management consistently receives 95% tenant satisfaction ratings, which insures your employee comfort and security
- Due to this Central Metro location and amenities, Briarcliff Office Park historically maintains highest occupancy rates in the Kansas City area
- Available Suites:
  - Suite 202 1,376 SF
  - Suite 240 8,557 SF

#### **UPPER** LEVEL

**HIGHLIGHTS** FLOOR PLANS LABOR MARKET/DRIVE TIMES **AERIAL VIEW AMENITIES** LOCATION HOME **PHOTOS** 

For more information, please contact:

Suzanne Dimmel, CCIM Director +1 816 412 0271 suzanne.dimmel@cushwake.com