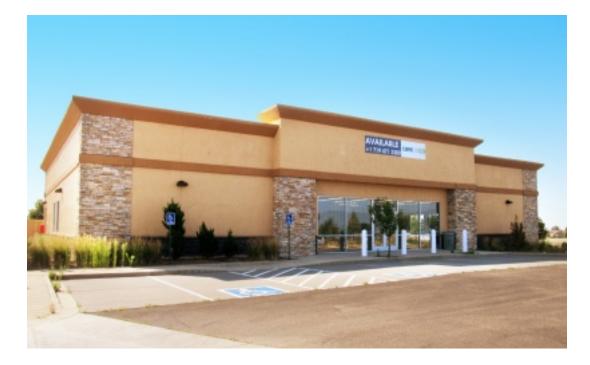

# Freestanding Retail Building

4262 ROYAL PINE DRIVE, COLORADO SPRINGS, CO 80920

#### **AVAILABLE FOR SALE**

Located in highly desirable northeast Colorado Springs off North Powers Boulevard between North Union Boulevard and Briargate Parkway with scenic mountain views.

- + Includes curbside monument signage
- + Situated next to Lowe's Home Improvement, LifeTime Fitness, and across from UC Health Memorial Hospital North and The Children's Hospital
- + Surrounding upscale area is experiencing a boom in retail and residential development along highly travelled Powers Boulevard

#### **Property Details**

| Freestanding Building | 7,000 SF                                                                    |  |
|-----------------------|-----------------------------------------------------------------------------|--|
| Land Area             | 0.85 AC / 36,983 SF                                                         |  |
| List Price            | \$2,900,000                                                                 |  |
| Leasehold Interest    | O'Reilly Auto Enterprises has leasehold interest on the space until 2/31/22 |  |
| Parking               | 30 surface spaces                                                           |  |
| Zoning                | PBC                                                                         |  |
| Year Built            | 2007                                                                        |  |