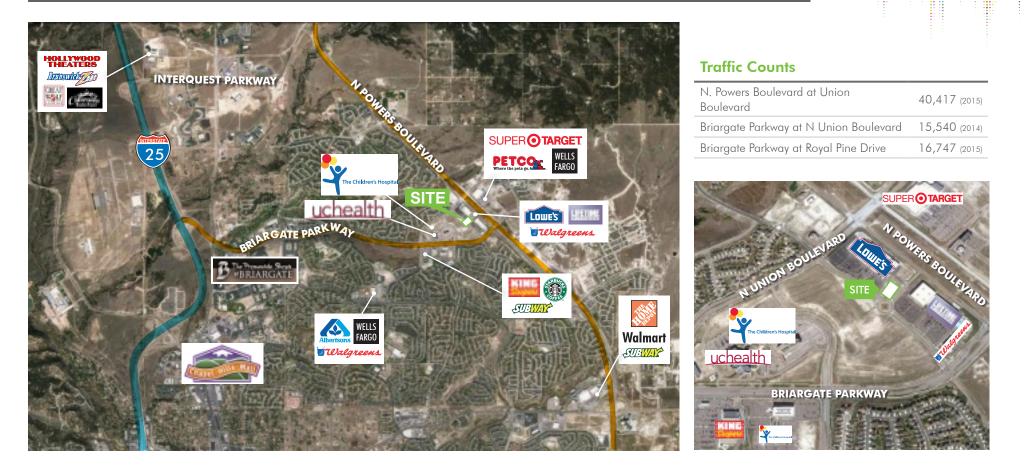

#### **AVAILABLE FOR SALE**

Located in highly desirable northeast Colorado Springs off North Powers Boulevard between North Union Boulevard and Briargate Parkway with scenic mountain views.

- + Includes curbside monument signage
- + Situated next to Lowe's Home Improvement, LifeTime Fitness, and across from UC Health Memorial Hospital North and The Children's Hospital
- + Surrounding upscale area is experiencing a boom in retail and residential development along highly travelled Powers Boulevard

#### **2018 Estimated Demographics**

|                          | 1 mile    | 3 miles   | 5 miles   |
|--------------------------|-----------|-----------|-----------|
| Population               | 8,711     | 60,246    | 150,735   |
| Average Household Income | \$150,549 | \$122,665 | \$105,921 |
| Households               | 2,766     | 20,852    | 54,696    |