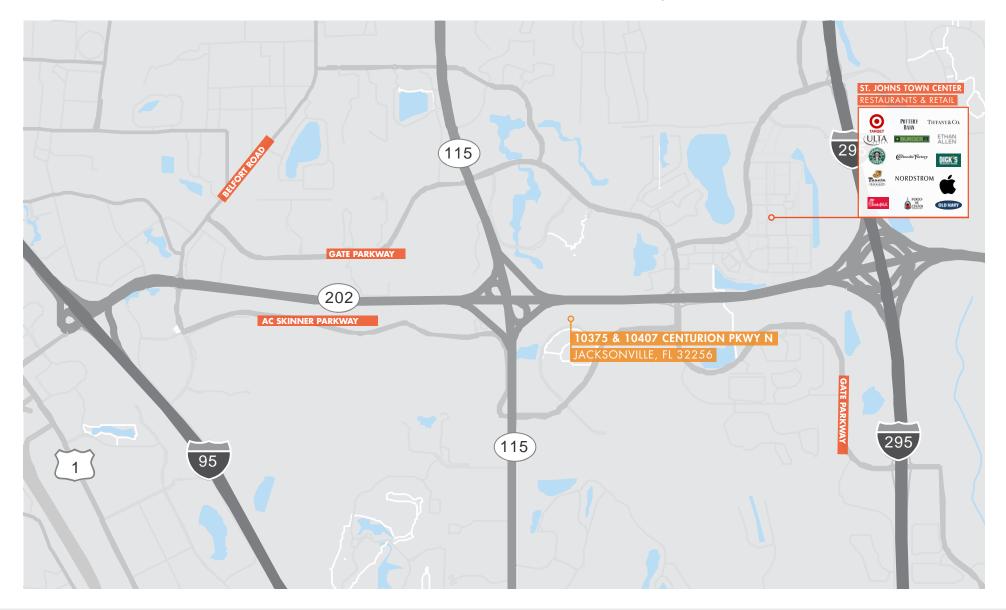

## PROPERTY FEATURES

- Beautiful Class A office buildings, in Town Center market area
- On-site amenities include food trucks and adjacent world-class Brooks YMCA
- Responsive on-site property management
- Great access to J.Turner Butler Blvd. / 9A / I-95
- Outdoor seating with lush landscaping
- Close proximity to St. Johns Town Center and The Avenues Mall
- Close proximity to daycare facility, Deerwood Academy
- Shaded parking wraps buildings
- Two-story atriums with contemporary lobby furnishings
- Floor to ceiling glass suites
- Frontage on J.Turner Butler Blvd.
- Efficient floor plans