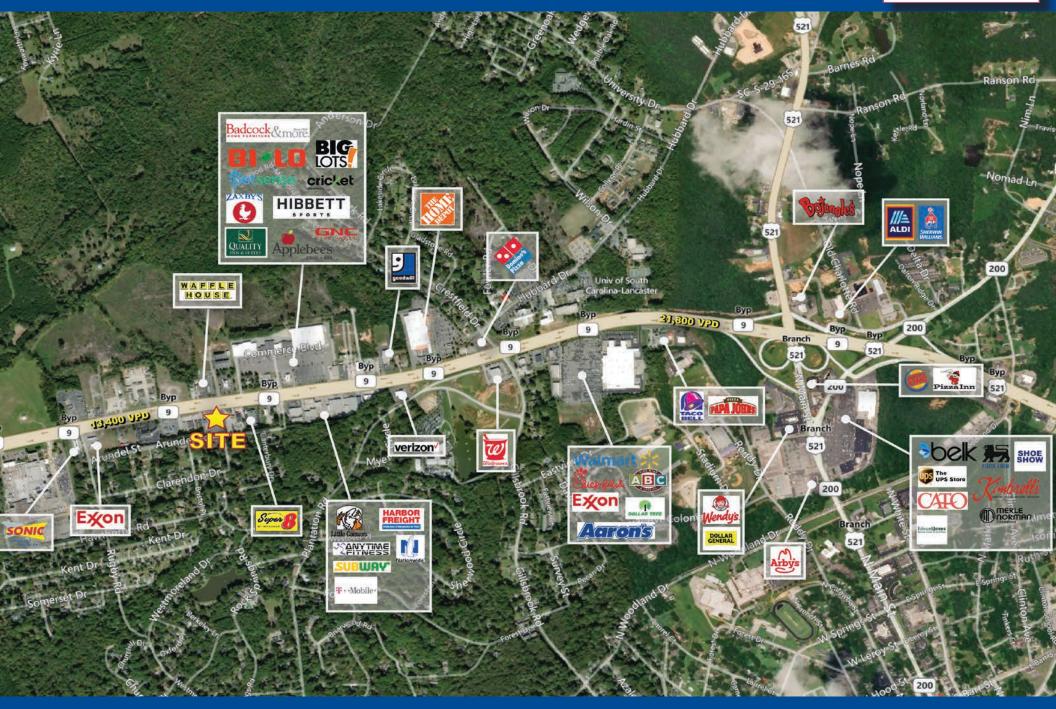

## **Restaurant For Sale**

1305 Highway 9 Bypass | Lancaster, SC 29720

#### PROPERTY HIGHLIGHTS:

- Fully equipped restaurant
- Highly visible location on Busy Highway 9

#### TRAFFIC COUNTS:

- Highway 9 | 13,400 VPD

| DEMOGRAPHICS (2019): | 1 Mile    | 3 Mile   | 5 Mile   |
|----------------------|-----------|----------|----------|
| Population:          | 1,983     | 17,698   | 27,598   |
| Average HH Income:   | \$114,451 | \$50,565 | \$54,704 |

### **Restaurant For Sale**

1305 Highway 9 Bypass | Lancaster, SC 29720

5200 Park Road, Suite 120 Charlotte, NC 28209 | (704) 529-6720 | www.bellmooregroup.com