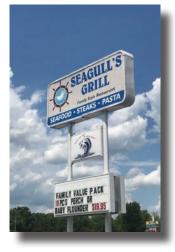

#### PROPERTY HIGHLIGHTS:

- Fully equipped restaurant
- Highly visible location on Busy Highway 9

#### TRAFFIC COUNTS:

- Highway 9 | 13,400 VPD

| DEMOGRAPHICS (2019): | 1 Mile    | 3 Mile   | 5 Mile   |
|----------------------|-----------|----------|----------|
| Population:          | 1,983     | 17,698   | 27,598   |
| Average HH Income:   | \$114,451 | \$50,565 | \$54,704 |