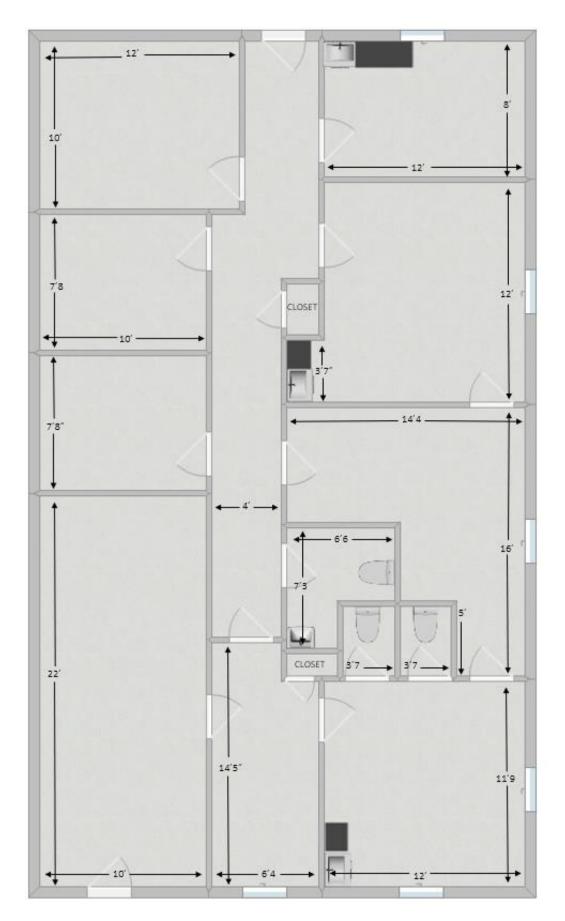

## Floor Plan

#### **FEATURES**

- Professional Office Space
- Vinyl Composite Tile & Carpet Flooring
- Kitchenette/Breakroom
- Reception/Waiting Area
- 4-5 Offices
- 3 Restrooms. (1 ADA)
- Plenty of Parking
- 2 means of ingress/egress

#### **Property Information**

| Square Feet: | 1500 sq. ft.  |
|--------------|---------------|
| Zoning:      | B-3           |
| Utilities:   | County Water  |
| Price:       | \$1,650/month |

COLDWELL BANKER COMMERCIAL READ & CO., REALTORS. 101 ANNJO CT. FOREST, VA 434.455.2285 CBCREAD.COM