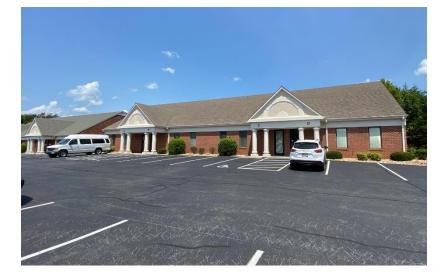

# FOR LEASE

### 4835 WATERLICK RD SUITE D FOREST, VA 24551

#### **FEATURES**

- Professional Office Space
- Vinyl Composite Tile & Carpet Flooring
- Kitchenette/Breakroom
- Reception/Waiting Area
- 4-5 Offices
- 3 Restrooms. (1 ADA)
- Plenty of Parking
- 2 means of ingress/egress

#### **Property Information**

| Square Feet: | 1500 sq. ft.  |
|--------------|---------------|
| Zoning:      | B-3           |
| Utilities:   | County Water  |
| Price:       | \$1,650/month |

COLDWELL BANKER COMMERCIAL READ & CO., REALTORS. 101 ANNJO CT. FOREST, VA 434.455.2285 CBCREAD.COM