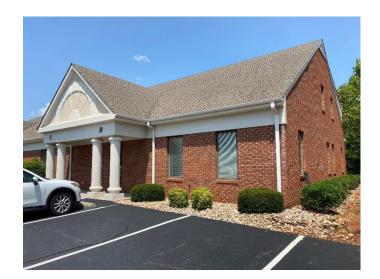

# FOR LEASE

### 4835 WATERLICK RD SUITE D FOREST, VA 24551

#### **FEATURES**

- Professional Office Space
- Vinyl Composite Tile & Carpet Flooring
- Kitchenette/Breakroom
- Reception/Waiting Area
- 4-5 Offices
- 3 Restrooms. (1 ADA)
- Plenty of Parking
- 2 means of ingress/egress

#### **Property Information**

| Square Feet: | 1500 sq. ft.  |
|--------------|---------------|
| Zoning:      | B-3           |
| Utilities:   | County Water  |
| Price:       | \$1,650/month |

COLDWELL BANKER COMMERCIAL READ & CO., REALTORS. 101 ANNJO CT. FOREST, VA 434.455.2285 CBCREAD.COM