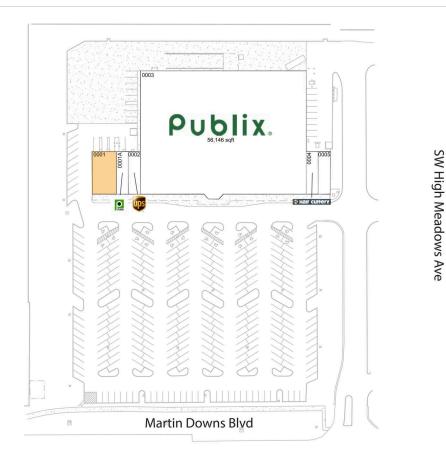

#### AVAILABLE SPACE

0001 2,800 SF

#### CURRENT RETAILERS

| 0001A | Publix Liquor           | 1,400 SF  |
|-------|-------------------------|-----------|
| 0002  | The UPS Store           | 1,400 SF  |
| 0003  | Publix                  | 56,146 SF |
| 0004  | Hair Cuttery            | 1,400 SF  |
| 0005  | Noire the Nails Bar USA | 1,400 SF  |