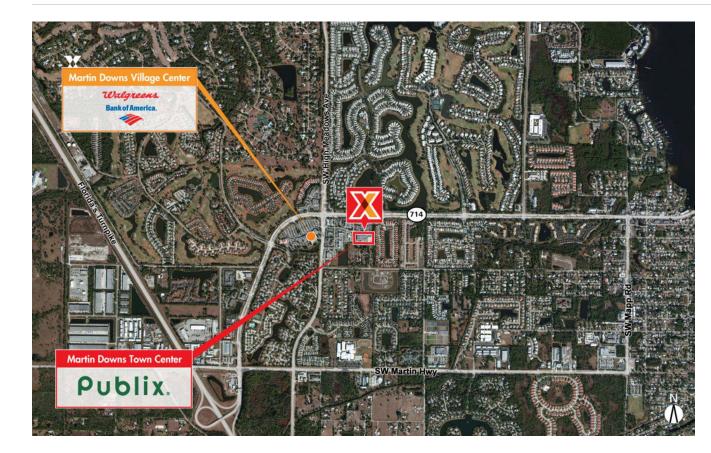

Highly trafficked center located in the heart of Palm City with Publix drawing an average of 26,000+ customers/ week

Surrounded by more than 20 residential communities with 80,000+ people within 5 miles

Direct access to Florida Turnpike and I-95

Affluent market with an average household income of 90,000+ within 3 miles