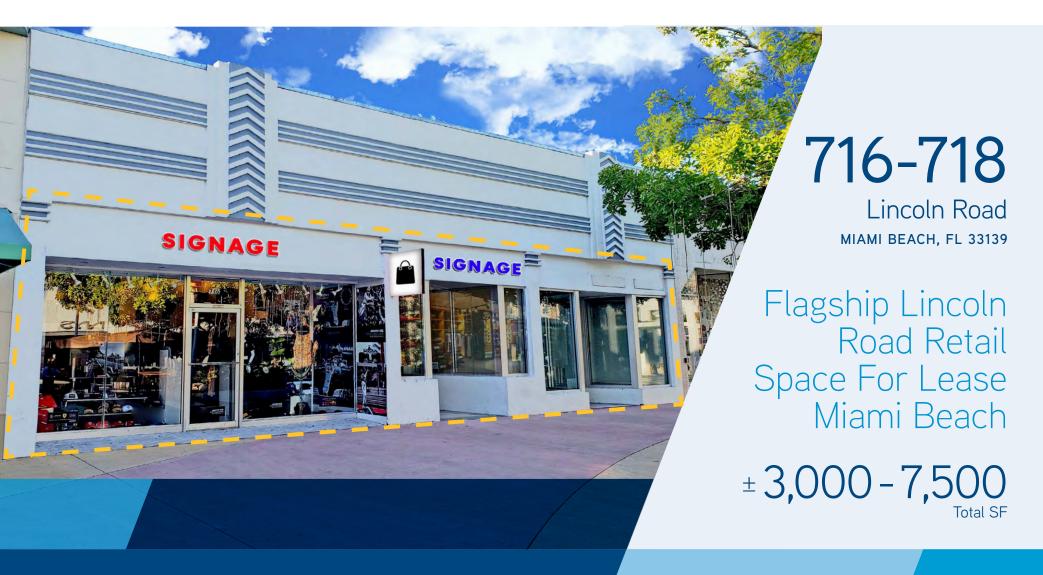

## SPACE SPECIFICATIONS

±3,000 SF 716 LINCOLN RD IMMEDIATE POSSESSION

±4,500 SF 718 LINCOLN RD IMMEDIATE POSSESSION

±7,500 SF

±50 FEET FRONTAGE ON LINCOLN RD

RENTAL RATE UPON REQUEST

WALKSCORE 94/100

### PROPERTY HIGHLIGHTS

- In the heavily foot trafficked 700 block
- Big glass for display
- Center position on the street
- Restaurant opportunity in the 3,000 SF space with humongous outdoor seating field
- Join Madewell and Brandy Melville, located on either side

FOR LEASE 716-718 Lincoln Road // Miami Beach // FL