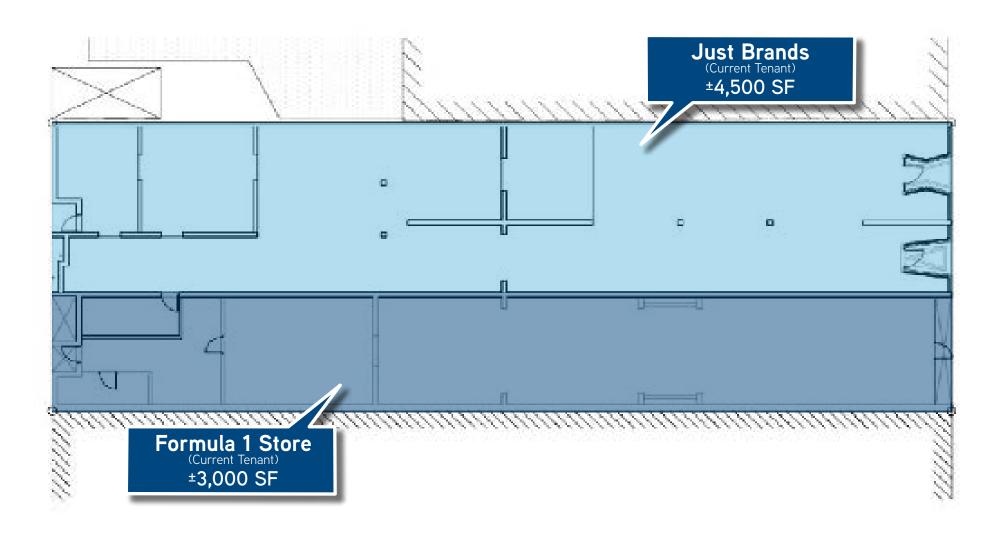

# **FLOOR PLAN**

FOR LEASE 716-718 Lincoln Road // Miami Beach // FL

## SPACE SPECIFICATIONS

±3,000 SF 716 LINCOLN RD IMMEDIATE POSSESSION

±4,500 SF 718 LINCOLN RD IMMEDIATE POSSESSION

±7,500 SF

±50 FEET FRONTAGE ON LINCOLN RD

RENTAL RATE UPON REQUEST

WALKSCORE 94/100