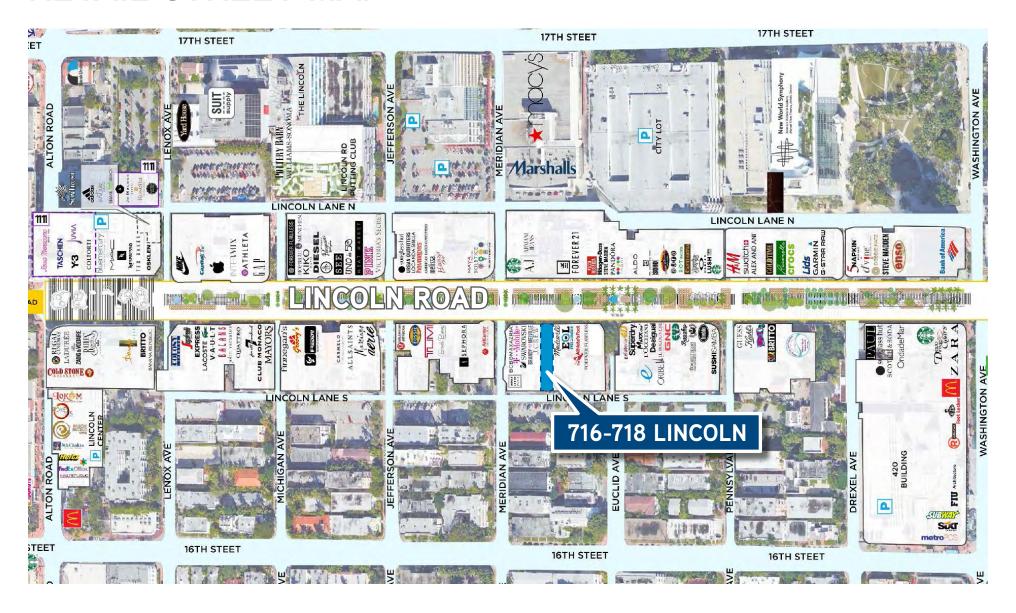

# **RETAIL STREET MAP**

## SPACE SPECIFICATIONS

±3,000 SF 716 LINCOLN RD IMMEDIATE POSSESSION

±4,500 SF 718 LINCOLN RD IMMEDIATE POSSESSION

±7,500 SF

±50 FEET FRONTAGE ON LINCOLN RD

RENTAL RATE UPON REQUEST

WALKSCORE 94/100

### PROPERTY HIGHLIGHTS

- In the heavily foot trafficked 700 block
- Big glass for display
- Center position on the street
- Restaurant opportunity in the 3,000 SF space with humongous outdoor seating field
- Join Madewell and Brandy Melville, located on either side